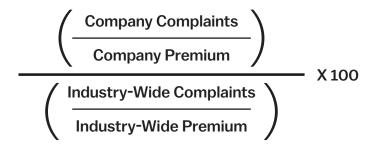

Complaint indices compare the ratio of complaints to premium for each company to the industry average, for each line of business:

An index of 100 indicates that a company received complaints at a rate equal to the industry average. An index of 10 indicates that a complaint ratio is only 10% of the industry average, while an index of 235 indicates a complaint ratio is 135% greater than the industry average. Indices are capped at 9,999.