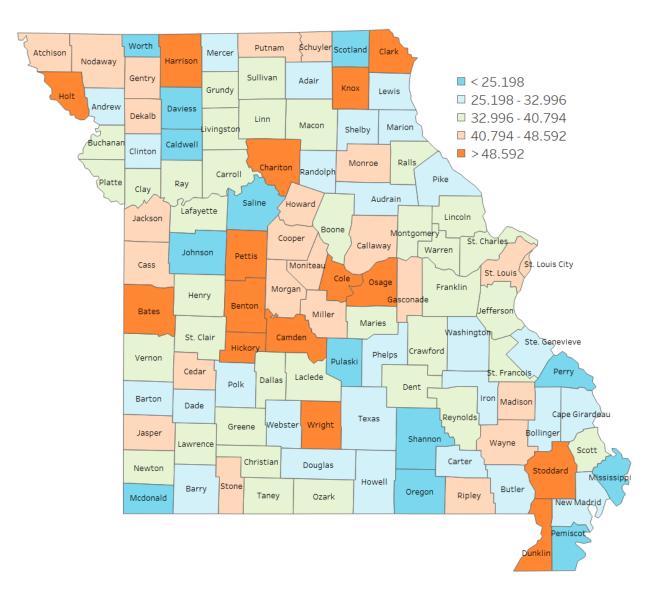

hquake Coverage Report

The reports, including this report, are available on the DCI website: **www.insurance.mo.gov/reports/**.

DCI also maintains the following databases:

- Missouri ZIP code insurance data for homeowners/dwelling fire, farmowners, mobile homes, earthquake, and private passenger automobile
- Medigap (Medicare supplement) experience data
- Commercial liability experience data

Additional information on the content of these databases is available on DCI's website: **www.insurance.mo.gov/reports/**.

Aggregate data (non-company specific) is available to the public. Some data are available for a fee. Data requests should be directed to the Business Analytics/Statistics section at **statistics@insurance.mo.gov**.

# **3 COMPLAINT MAP**

## **COMPLAINTS PER CAPITA (000's)**



# **4 COMPLAINTS BY LINE OF BUSINESS**

## **COMPLAINTS BY LINE OF BUSINESS**

#### TOTAL COMPLAINTS BY LINE, PRIOR FIVE YEARS

| Line of Business       | 2019 | 2020 | 2021 | 2022 | 2023 |
|------------------------|------|------|------|------|------|
| Private Passenger Auto | 566  | 471  | 468  | 570  | 700  |
| Homeowners             | 287  | 255  | 348  | 360  | 537  |
| Other P&C              | 134  | 167  | 146  | 162  | 137  |
| Total P&C Complaints   | 987  | 893  | 962  | 1092 | 1374 |
| Long–Term Care         | 67   | 55   | 48   | 53   | 62   |
| Medicare Supplement    | 29   | 28   | 23   | 23   | 30   |
| НМО                    | 12   | 7    | 8    | 7    | 6    |
| All Other A&H          | 874  | 729  | 609  | 631  | 692  |
| Total A&H Complaints   | 982  | 819  | 688  | 71