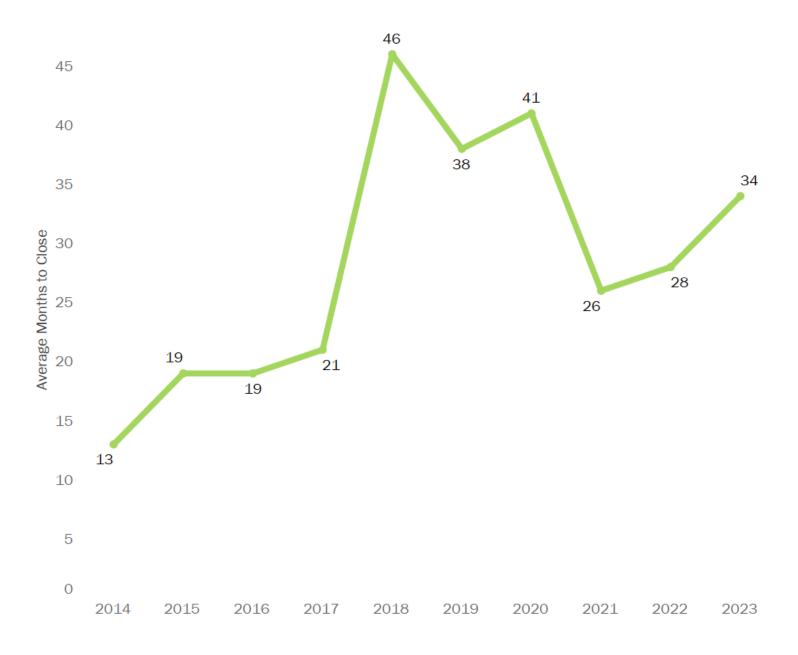

# **AVERAGE MONTHS TO CLOSE ON PAID CLAIMS**

#### 

| Indemnity Paid     | % Paid Number Average Total Claims of Paid Claims Indemnity Indemnity |     | Average Loss<br>Expense for<br>Paid Claims | Average Initial<br>Reserve for<br>Paid Claims | Average<br>Months<br>to<br>Closed<br>for Paid<br>Claims |          |     |
|--------------------|-----------------------------------------------------------------------|-----|--------------------------------------------|-----------------------------------------------|---------------------------------------------------------|----------|-----|
| 1 – 2,499          | 36%                                                                   | 211 | \$684                                      | \$144,312                                     | \$974                                                   | \$1,557  | 35  |
| 2,500 – 4,999      | 12%                                                                   | 73  | \$3,475                                    | \$253,706                                     | \$1,618                                                 | \$446    | 28  |
| 5,000 – 74,999     | 13%                                                                   | 75  | \$6,923                                    | \$519,231                                     | \$5,612                                                 | \$691    | 28  |
| 10,000 – 24,999    | 13%                                                                   | 74  | \$15,433                                   | \$1,142,053                                   | \$15,614                                                | \$1,022  | 36  |
| 25,000 – 49,999    | 9%                                                                    | 53  | \$33,815                                   | \$1,792,169                                   | \$10,660                                                | \$1,250  | 30  |
| 50,000 – 74,999    | 6%                                                                    | 36  | \$54,659                                   | \$1,967,731                                   | \$18,532                                                | \$4,597  | 34  |
| 75,000 – 99,999    | 4%                                                                    | 21  | \$80,703                                   | \$1,694,756                                   | \$17,525                                                | \$8,862  | 33  |
| 100,000 - 199,999  | 3%                                                                    | 16  | \$134,920                                  | \$2,158,718                                   | \$709                                                   | \$78     | 29  |
| 200,000 – 299,999  | 2%                                                                    | 10  | \$233,126                                  | \$2,331,255                                   | \$58,504                                                | \$7,225  | 40  |
| 300,000 – 399,999  | 1%                                                                    | 4   | \$376,128                                  | \$1,504,510                                   | \$0                                                     | \$0      | 16  |
| 400,000 – 499,999  | 0%                                                                    | 1   | \$400,000                                  | \$400,000                                     | \$0                                                     | \$0      | 26  |
| 500,000 - 999,999  | 1%                                                                    | 3   | \$622,894                                  | \$1,868,682                                   | \$627,065                                               | \$0      | 175 |
| 1,000,000 and Over | 2%                                                                    | 9   | \$1,480,720                                | \$13,326,476                                  | \$324,511                                               | \$27,333 | 55  |
| Total              | 100%                                                                  | 586 | \$49,665                                   | \$29,103,599                                  | \$15,185                                                | \$2,092  | 34  |

# **SUMMARY OF INDEMNITY**

| Indemnity Paid     | % Paid<br>Claims | Number<br>of Paid<br>Claims | Average<br>Indemnity | Total<br>Indemnity | Average Loss<br>Expense for<br>Paid Claims | Average Initial<br>Reserve for<br>Paid Claims | Average<br>Months<br>to<br>Closed<br>for Paid<br>Claims |
|--------------------|------------------|-----------------------------|----------------------|--------------------|--------------------------------------------|-----------------------------------------------|---------------------------------------------------------|
| 1 – 2,499          | 44%              | 3,484                       | \$765                | \$2,664,955        | \$629                                      | \$1,113                                       | 19                                                      |
| 2,500 – 4,999      | 13%              | 993                         | \$3,489              | \$3,464,782        | \$2,974                                    | \$2,948                                       | 25                                                      |
| 5,000 – 74,999     | 11%              | 875                         | \$6,766              | \$5,920,350        | \$5,634                                    | \$3,279                                       | 25                                                      |
| 10,000 – 24,999    | 13%              | 1,054                       | \$15,263             | \$16,087,575       | \$10,075                                   | \$5,025                                       | 27                                                      |
| 25,000 – 49,999    | 8%               | 600                         | \$34,850             | \$20,909,934       | \$26,003                                   | \$6,656                                       | 37                                                      |
| 50,000 – 74,999    | 4%               | 329                         | \$57,388             | \$18,880,503       | \$14,327                                   | \$10,200                                      | 32                                                      |
| 75,000 – 99,999    | 2%               | 141                         | \$83,397             | \$11,758,931       | \$29,732                                   | \$13,276                                      | 32                                                      |
| 100,000 – 199,999  | 3%               | 215                         | \$136,236            | \$29,290,744       | \$145,800                                  | \$23,849                                      | 37                                                      |
| 200,000 – 299,999  | 1%               | 70                          | \$239,715            | \$16,780,015       | \$122,429                                  | \$37,979                                      | 43                                                      |
| 300,000 – 399,999  | 1%               | 40                          | \$334,434            | \$13,377,342       | \$82,094                                   | \$84,448                                      | 36                                                      |
| 400,000 – 499,999  | 0%               | 11                          | \$446,339            | \$4,909,728        | \$58,367                                   | \$53,182                                      | 39                                                      |
| 500,000 – 999,999  | 0%               | 34                          | \$697,893            | \$23,728,352       | \$208,865                                  | \$138,571                                     | 72                                                      |
| 1,000,000 and Over | 1%               | 59                          | \$3,386,465          | \$199,801,421      | \$262,402                                  | \$172,375                                     | 49                                                      |
| Total              | 100%             | 7,905                       | \$46,499             | \$367,574,632      | \$14,121                                   | \$6,429                                       | 25                                                      |