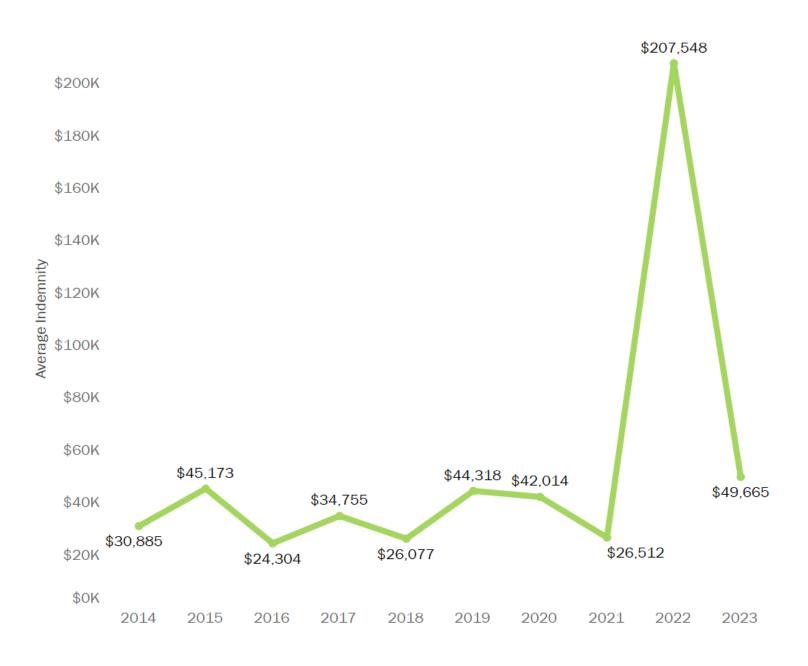

This section contains graphs depicting trends in product liability for the previous ten years:

- Loss Ratio
- Number of Claims Closed
- Average Indemnity Paid for All Paid Claims
- Average Loss Expense for All Paid Claims
- Average Closure Time on Payment of Claims

# **AVERAGE INDEMNITY FOR PAID CLAIMS**