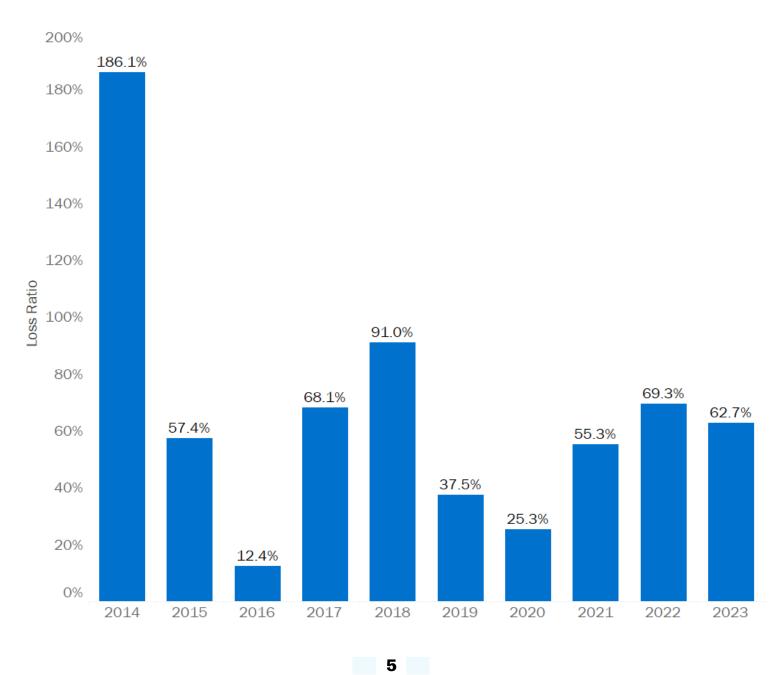

This section contains graphs depicting trends in product liability for the previous ten years:

- Loss Ratio
- Number of Claims Closed
- Average Indemnity Paid for All Paid Claims
- Average Loss Expense for All Paid Claims
- Average Closure Time on Payment of Claims

#### **LOSS RATIO** 2023