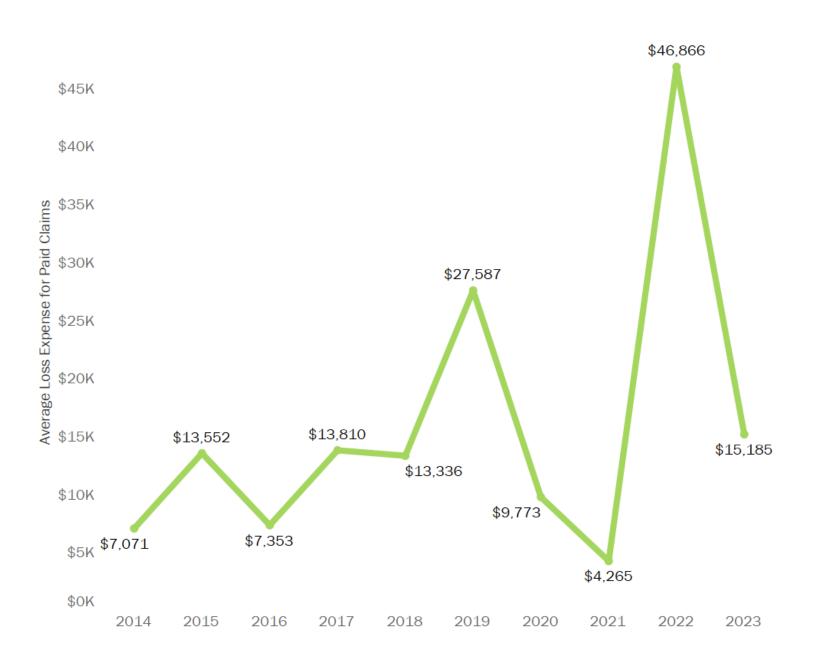

#### **AVERAGE LOSS EXPENSE FOR PAID CLAIMS**

#### 

| Indemnity Paid     | % Paid Number Average Total Claims of Paid Claims Indemnity Indemnity |     | Average Loss<br>Expense for<br>Paid Claims | Average Initial<br>Reserve for<br>Paid Claims | Average<br>Months<br>to<br>Closed<br>for Paid<br>Claims |          |     |
|--------------------|-----------------------------------------------------------------------|-----|--------------------------------------------|-----------------------------------------------|---------------------------------------------------------|----------|-----|
| 1 – 2,499          | 36%                                                                   | 211 | \$684                                      | \$144,312                                     | \$974                                                   | \$1,557  | 35  |
| 2,500 – 4,999      | 12%                                                                   | 73  | \$3,475                                    | \$253,706                                     | \$1,618                                                 | \$446    | 28  |
| 5,000 – 74,999     | 13%                                                                   | 75  | \$6,923                                    | \$519,231                                     | \$5,612                                                 | \$691    | 28  |
| 10,000 – 24,999    | 13%                                                                   | 74  | \$15,433                                   | \$1,142,053                                   | \$15,614                                                | \$1,022  | 36  |
| 25,000 – 49,999    | 9%                                                                    | 53  | \$33,815                                   | \$1,792,169                                   | \$10,660                                                | \$1,250  | 30  |
| 50,000 – 74,999    | 6%                                                                    | 36  | \$54,659                                   | \$1,967,731                                   | \$18,532                                                | \$4,597  | 34  |
| 75,000 – 99,999    | 4%                                                                    | 21  | \$80,703                                   | \$1,694,756                                   | \$17,525                                                | \$8,862  | 33  |
| 100,000 - 199,999  | 3%                                                                    | 16  | \$134,920                                  | \$2,158,718                                   | \$709                                                   | \$78     | 29  |
| 200,000 – 299,999  | 2%                                                                    | 10  | \$233,126                                  | \$2,331,255                                   | \$58,504                                                | \$7,225  | 40  |
| 300,000 – 399,999  | 1%                                                                    | 4   | \$376,128                                  | \$1,504,510                                   | \$0                                                     | \$0      | 16  |
| 400,000 – 499,999  | 0%                                                                    | 1   | \$400,000                                  | \$400,000                                     | \$0                                                     | \$0      | 26  |
| 500,000 - 999,999  | 1%                                                                    | 3   | \$622,894                                  | \$1,868,682                                   | \$627,065                                               | \$0      | 175 |
| 1,000,000 and Over | 2%                                                                    | 9   | \$1,480,720                                | \$13,326,476                                  | \$324,511                                               | \$27,333 | 55  |
| Total              | 100%                                                                  | 586 | \$49,665                                   | \$29,103,599                                  | \$15,185                                                | \$2,092  | 34  |

# **SUMMARY OF INDEMNITY**

| Indemnity Paid     | % Paid<br>Claims | Number<br>of Paid<br>Claims | Average<br>Indemnity | Total<br>Indemnity | Average Loss<br>Expense for<br>Paid Claims | Average Initial<br>Reserve for<br>Paid Claims | Average<br>Months<br>to<br>Closed<br>for Paid<br>Claims |
|--------------------|------------------|-----------------------------|----------------------|--------------------|--------------------------------------------|-----------------------------------------------|---------------------------------------------------------|
| 1 – 2,499          | 44%              | 3,484                       | \$765                | \$2,664,955        | \$629                                      | \$1,113                                       | 19                                                      |
| 2,500 – 4,999      | 13%              | 993                         | \$3,489              | \$3,464,782        | \$2,974                                    | \$2,948                                       | 25                                                      |
| 5,000 – 74,999     | 11%              | 875                         | \$6,766              | \$5,920,350        | \$5,634                                    | \$3,279                                       | 25                                                      |
| 10,000 – 24,999    | 13%              | 1,054                       | \$15,263             | \$16,087,575       | \$10,075                                   | \$5,025                                       | 27                                                      |
| 25,000 – 49,999    | 8%               | 600                         | \$34,850             | \$20,909,934       | \$26,003                                   | \$6,656                                       | 37                                                      |
| 50,000 – 74,999    | 4%               | 329                         | \$57,388             | \$18,880,503       | \$14,327                                   | \$10,200                                      | 32                                                      |
| 75,000 – 99,999    | 2%               | 141                         | \$83,397             | \$11,758,931       | \$29,732                                   | \$13,276                                      | 32                                                      |
| 100,000 – 199,999  | 3%               | 215                         | \$136,236            | \$29,290,744       | \$145,800                                  | \$23,849                                      | 37                                                      |
| 200,000 – 299,999  | 1%               | 70                          | \$239,715            | \$16,780,015       | \$122,429                                  | \$37,979                                      | 43                                                      |
| 300,000 – 399,999  | 1%               | 40                          | \$334,434            | \$13,377,342       | \$82,094                                   | \$84,448                                      | 36                                                      |
| 400,000 – 499,999  | 0%               | 11                          | \$446,339            | \$4,909,728        | \$58,367                                   | \$53,182                                      | 39                                                      |
| 500,000 – 999,999  | 0%               | 34                          | \$697,893            | \$23,728,352       | \$208,865                                  | \$138,571                                     | 72                                                      |
| 1,000,000 and Over | 1%               | 59                          | \$3,386,465          | \$199,801,421      | \$262,402                                  | \$172,375                                     | 49                                                      |
| Total              | 100%             | 7,905                       | \$46,499             | \$367,574,632      | \$14,121                                   | \$6,429                                       | 25                                                      |