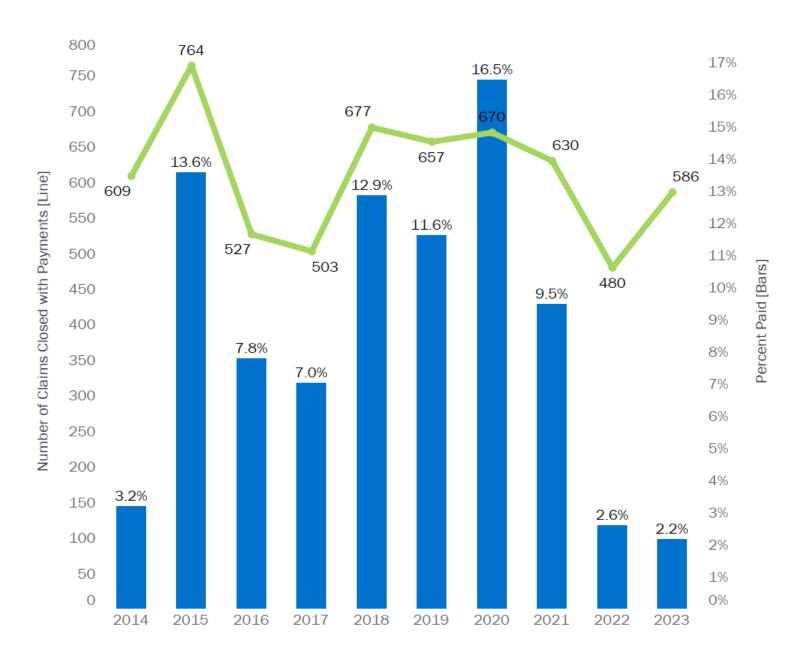

This section contains graphs depicting trends in product liability for the previous ten years:

- Loss Ratio
- Number of Claims Closed
- Average Indemnity Paid for All Paid Claims
- Average Loss Expense for All Paid Claims
- Average Closure Time on Payment of Claims

#### **CLOSED CLAIMS**