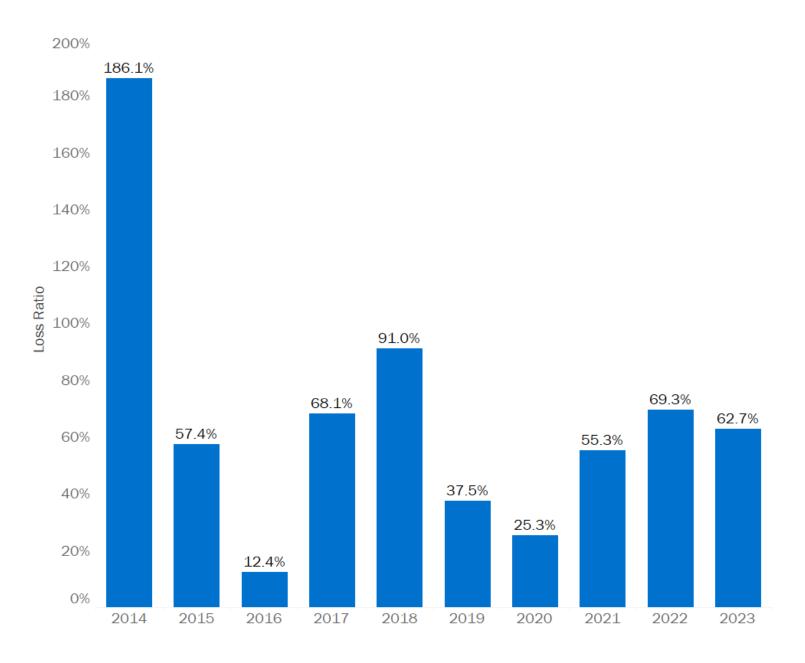

**LOSS RATIO**: The dollar amount of direct losses incurred divided by the dollar amount of premiums earned for the particular line of business being analyzed, expressed as a percentage. This is an accounting representation of the portion of each premium dollar which is needed to honor a company's promise to pay claims.

#### LOSS RATIO