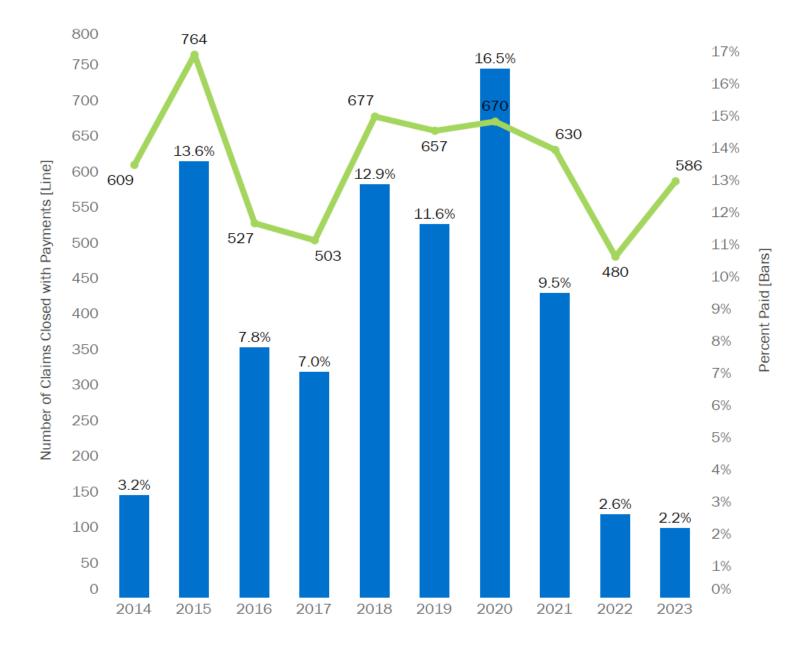

is available to the public. Some data are available for a fee. Data requests should be directed to the Business Analytics/Statistics section at **statistics@insurance.mo.gov**.

## **3 MAJOR TRENDS**

Product liability insurance provides coverage for claims arising from the use, handling, or consumption of a product. The following report provides detailed information on specific characteristics of claim handling, claim costs, and profitability of this line of insurance.

This section contains graphs depicting trends in product liability for the previous ten years:

- Loss Ratio
- Number of Claims Closed
- Average Indemnity Paid for All Paid Claims
- Average Loss Expense for All Paid Claims
- Average Closure Time on Payment of Claims

#### LOSS RATIO



#### CLOSED CLAIMS PRIOR TEN YEARS



6

### **AVERAGE INDEMNITY FOR PAID CLAIMS**



#### **AVERAGE LOSS EXPENSE FOR PAID CLAIMS**



### **AVERAGE MONTHS TO CLOSE ON PAID CLAIMS**



## **4 PAID INDEMNITY**

In this section, closed claim data are analyzed by the amount of indemnity paid per claim. The following contains annual summary data for the current year and a ten-year summary.

### SUMMARY OF INDEMNITY

| Indemnity Paid     | % Paid<br>Claims | Number<br>of Paid<br>Claims | Average<br>Indemnity | Total<br>Indemnity | Average Loss<br>Expense for<br>Paid Claims | Average Initial<br>Reserve for<br>Paid Claims | Average<br>Months<br>to<br>Closed<br>for Paid<br>Claims |
|--------------------|------------------|-----------------------------|----------------------|--------------------|--------------------------------------