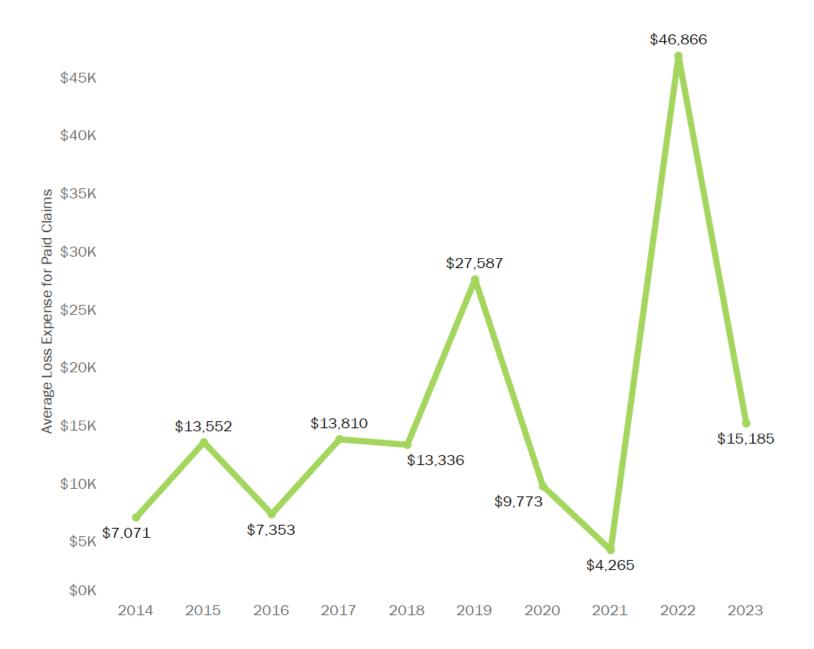

to the Business Analytics/Statistics section at **statistics@insurance.mo.gov**.

## **3 MAJOR TRENDS**

Product liability insurance provides coverage for claims arising from the use, handling, or consumption of a product. The following report provides detailed information on specific characteristics of claim handling, claim costs, and profitability of this line of insurance.

This section contains graphs depicting trends in product liability for the previous ten years:

- Loss Ratio
- Number of Claims Closed
- Average Indemnity Paid for All Paid Claims
- Average Loss Expense for All Paid Claims
- Average Closure Time on Payment of Claims

#### LOSS RATIO



#### CLOSED CLAIMS PRIOR TEN YEARS



6

### **AVERAGE INDEMNITY FOR PAID CLAIMS**



#### **AVERAGE LOSS EXPENSE FOR PAID CLAIMS**



### **AVERAGE MONTHS TO CLOSE ON PAID CLAIMS**



## **4 PAID INDEMNITY**

In this section, closed claim data are analyzed by the amount of indemnity paid per claim. The following contains annual summary data for the current year and a ten-year summary.

### SUMMARY OF INDEMNITY

| Indemnity Paid     | % Paid<br>Claims | Number<br>of Paid<br>Claims | Average<br>Indemnity | Total<br>Indemnity | Average Loss<br>Expense for<br>Paid Claims | Average Initial<br>Reserve for<br>Paid Claims | Average<br>Months<br>to<br>Closed<br>for Paid<br>Claims |
|--------------------|------------------|-----------------------------|----------------------|--------------------|--------------------------------------------|-----------------------------------------------|------------------------------------------