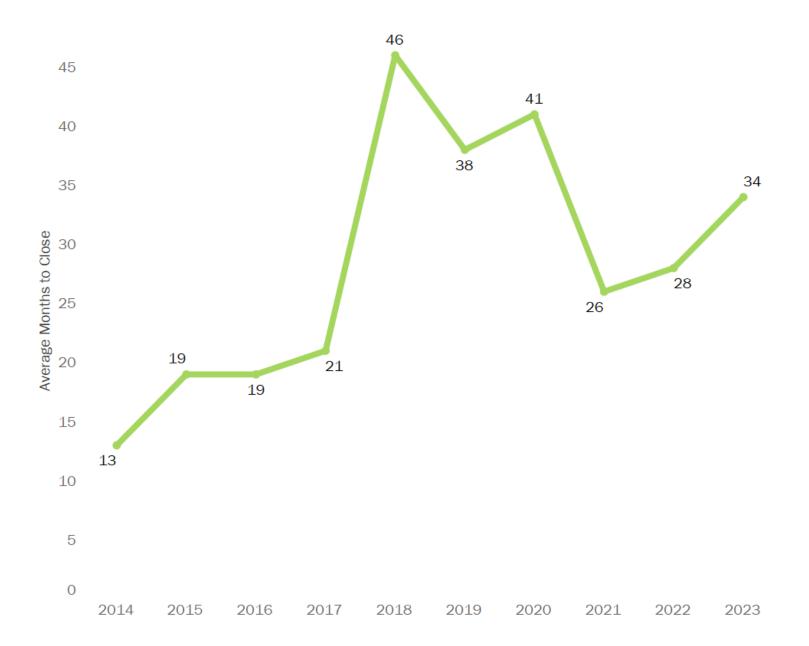

statistics@insurance.mo.gov**.

## **3 MAJOR TRENDS**

Product liability insurance provides coverage for claims arising from the use, handling, or consumption of a product. The following report provides detailed information on specific characteristics of claim handling, claim costs, and profitability of this line of insurance.

This section contains graphs depicting trends in product liability for the previous ten years:

- Loss Ratio
- Number of Claims Closed
- Average Indemnity Paid for All Paid Claims
- Average Loss Expense for All Paid Claims
- Average Closure Time on Payment of Claims

#### LOSS RATIO



#### CLOSED CLAIMS PRIOR TEN YEARS



6

### **AVERAGE INDEMNITY FOR PAID CLAIMS**



#### **AVERAGE LOSS EXPENSE FOR PAID CLAIMS**



### **AVERAGE MONTHS TO CLOSE ON PAID CLAIMS**



## **4 PAID INDEMNITY**

In this section, closed claim data are analyzed by the amount of indemnity paid per claim. The following contains annual summary data for the current year and a ten-year summary.

### SUMMARY OF INDEMNITY

| Indemnity Paid     | % Paid<br>Claims | Number<br>of Paid<br>Claims | Average<br>Indemnity | Total<br>Indemnity | Average Loss<br>Expense for<br>Paid Claims | Average Initial<br>Reserve for<br>Paid Claims | Average<br>Months<br>to<br>Closed<br>for Paid<br>Claims |
|--------------------|------------------|-----------------------------|----------------------|--------------------|--------------------------------------------|-----------------------------------------------|---------------------------------------------------------|
| 1 – 2,499          | 36%