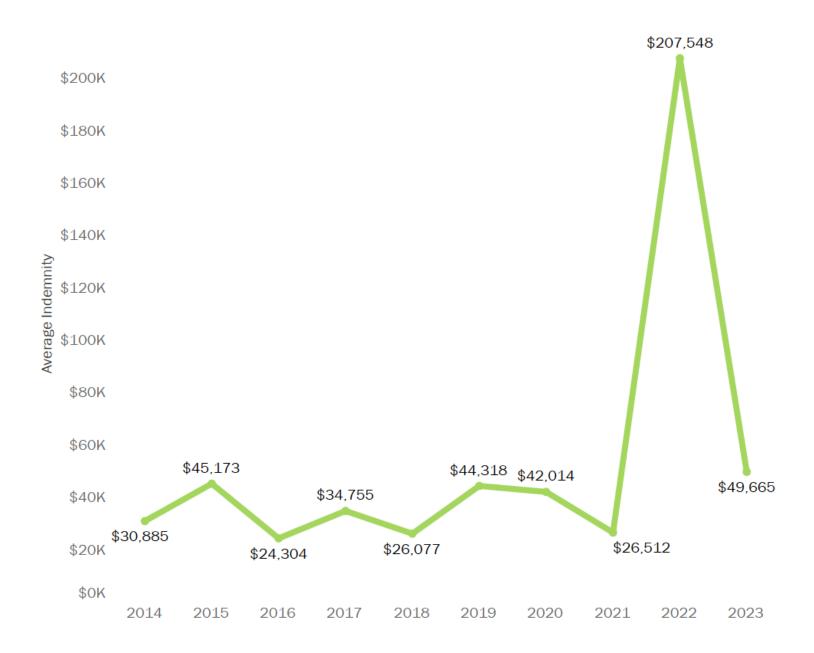

able for a fee. Data requests should be directed to the Business Analytics/Statistics section at **statistics@insurance.mo.gov**.

## **3 MAJOR TRENDS**

Product liability insurance provides coverage for claims arising from the use, handling, or consumption of a product. The following report provides detailed information on specific characteristics of claim handling, claim costs, and profitability of this line of insurance.

This section contains graphs depicting trends in product liability for the previous ten years:

- Loss Ratio
- Number of Claims Closed
- Average Indemnity Paid for All Paid Claims
- Average Loss Expense for All Paid Claims
- Average Closure Time on Payment of Claims

#### LOSS RATIO



#### CLOSED CLAIMS PRIOR TEN YEARS



6

### **AVERAGE INDEMNITY FOR PAID CLAIMS**



#### **AVERAGE LOSS EXPENSE FOR PAID CLAIMS**



### **AVERAGE MONTHS TO CLOSE ON PAID CLAIMS**



## **4 PAID INDEMNITY**

In this section, closed claim data are analyzed by the amount of indemnity paid per claim. The following contains annual summary data for the current year and a ten-year summary.

### SUMMARY OF INDEMNITY

| Indemnity Paid     | % Paid<br>Claims | Number<br>of Paid<br>Claims | Average<br>Indemnity | Total<br>Indemnity | Average Loss<br>Expense for<br>Paid Claims | Average Initial<br>Reserve for<br>Paid Claims | Average<br>Months<br>to<br>Closed<br>for Paid<br>Claims |
|--------------------|------------------|-----------------------------|----------------------|--------------------|--------------------------------------------|-----------------------------------------