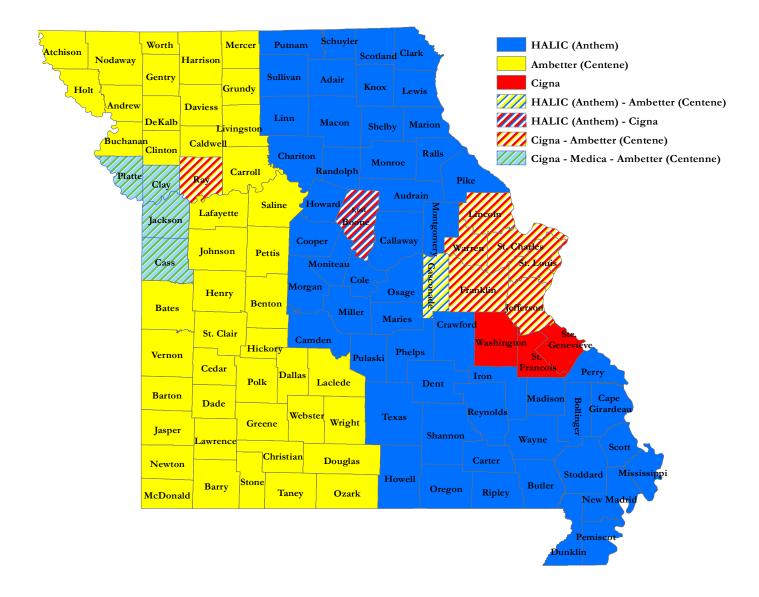

## INFORMATIONAL ONLY 2019 INDIVIDUAL HEALTH INSURANCE MARKET MAP UPDATED: September 19. 2018

This map reflects information provided to the Department by the health insurers referenced herein in response to a request from the Director. The Director of the Missouri Department of Insurance is releasing this information because it is in the public interest.

The information represents information from health insurers for health plans in the individual market in Missouri, both on and off the exchange.

Health insurers are still evaluating the market and making final decisions as to their 2019 market plans. The information reflected in this map is current as of September 19, 2018, is in no way binding on any health insurer **and may change without notice at any time**.