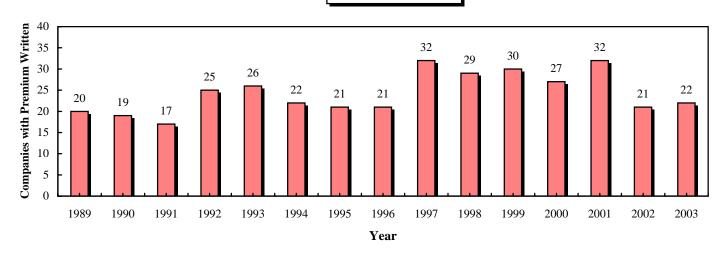

|
| 2002 | \$17,925,911 | \$7,618,371  | 42.50%   | \$17,112,098 | \$15,340,524 | 89.65%  | 66.84%    |
| 2003 | \$10,792,663 | \$10,122,365 | 93.79%   | \$13,881,532 | \$30,997,616 | 223.30% | -39.79%   |
|      |              |              |          |              |              |         |           |

# Medical Malpractice Actual and Inflation Adjusted Premium Earned All Insured Medical Care Providers



#### **Physicians and Surgeons**



## Hospitals



# Medical Malpractice Actual and Inflation Adjusted Paid Losses All Insured Medical Care Providers



#### Physicians and Surgeons





#### Missouri Loss Ratio All Medical Care Providers



#### Physicians & Surgeons





#### Companies Writing Medical Malpractice Insurance All Medical Care Providers



#### Physicians & Surgeons



#### Hospitals



Claim Count Reported to Insurer



#### Average Injury Severity of Claims Reported to Insurer



#### Closed Claim Count All Medical Care Providers



Closed Claim Count Physicians & Surgeons



#### Closed Claim Count Hospitals



#### Average Injury Severity of Closed Claims **All Medical Care Providers**



▲ Closed With Payment

#### Physicians and Surgeons



## **Hospitals**



-Closed With Payment Closed Without Payment

#### All Medical Care Providers Average Indemnity Paid





Hospitals Average Indemnity Paid





Damages by Category and Non-economic Damages Exceeding \$250,000 (includes insured and self-insured entities)

| Year | Total<br>Indemnity | Economic<br>Damages | Non-<br>economic<br>Damages | Non-economic<br>Damages Exceeding<br>\$250,000 | % of Tot