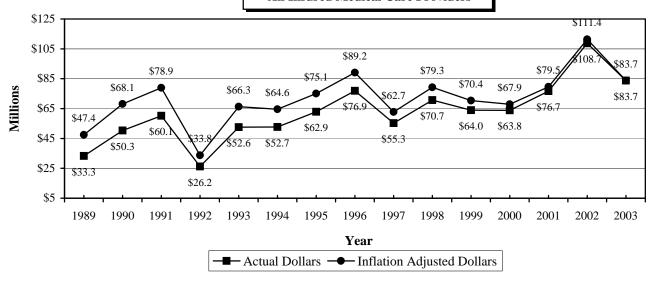

# Medical Malpractice Actual and Inflation Adjusted Paid Losses All Insured Medical Care Providers