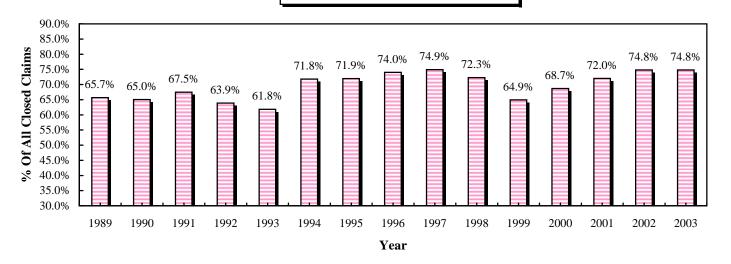

non-economic damages.

# Loss Adjustment Expense All Medical Care Providers



## **Loss Adjustment Expense**

**Physicians & Surgeons** 



# Loss Adjustment Expense Hospitals





## Bodily Injury Severity of Paid Claims - All Medical Care Providers

Mean number of months from incident to disposition



See Section III for the definitions of the severity categories.

## Bodily Injury Severity of Paid Claims - Physicians and Surgeons

Mean number of months from incident to disposition



See Section III for the definitions of the severity categories.

## Bodily Injury Severity of Paid Claims - Hospitals

Mean number of months from incident to disposition



See Section III for the definitions of the severity categories.

#### Claims Closed After Lawsuit Filed All Medical Care Providers



#### Physicians & Surgeons







## In Favor of Plaintiff After Lawsuit Filed All Medical Care Providers



#### Physicians & Surgeons



## Hospitals



### Claims Closed After Judge/Jury Verdict

(based on all lawsuits filed)
All Medical Care Providers



#### **Physicians and Surgeons**



### Hospitals



In 1986, the reporting law was revised requiring self-insured hospitals to file their claim data.

Time Series Analysis Average Indemnity per Paid Claim, 1990-2003

| Variable                                       | Parameter | Significance |
|------------------------------------------------|-----------|--------------|
|                                                | Estimate  | Level        |
|                                                |           | (P-Value)    |
| Interce