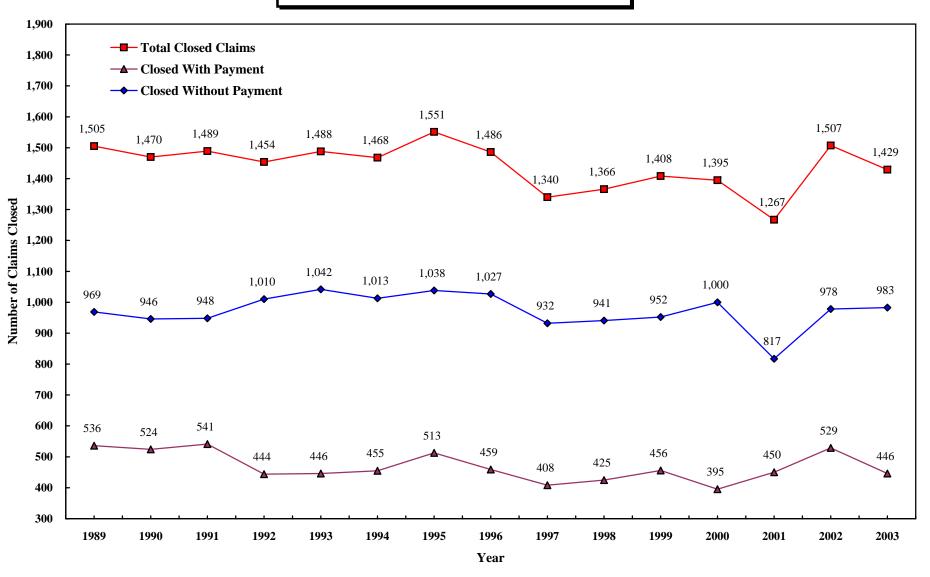

#### Closed Claim Count All Medical Care Providers

Closed Claim Count Physicians & Surgeons