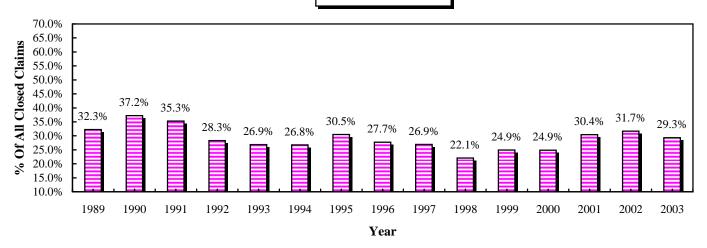

#### Claims Closed After Lawsuit Filed All Medical Care Providers

#### Physicians & Surgeons