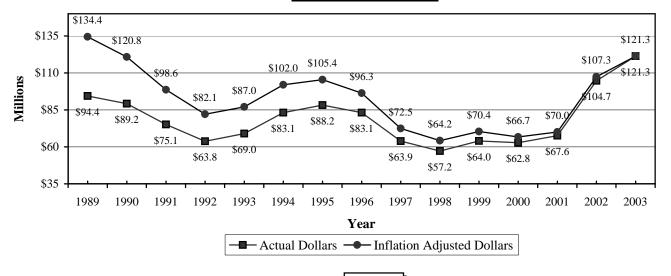

,744,574 | -\$904,059   | -7.09%  | -49.72%   |
| 1999 | \$9,485,104  | \$6,145,886  | 64.80%   | \$8,112,075  | \$15,532,787 | 191.48% | 0.51%     |
| 2000 | -\$2,200,088 | \$4,297,362  | -195.33% | -\$2,150,922 | \$619,095    | -28.78% | -123.20%  |
| 2001 | \$10,744,197 | \$9,684,802  | 90.14%   | \$9,306,944  | \$10,417,873 | 111.94% | -588.35%  |
| 2002 | \$17,925,911 | \$7,618,371  | 42.50%   | \$17,112,098 | \$15,340,524 | 89.65%  | 66.84%    |
| 2003 | \$10,792,663 | \$10,122,365 | 93.79%   | \$13,881,532 | \$30,997,616 | 223.30% | -39.79%   |
|      |              |              |          |              |              |         |           |

# Medical Malpractice Actual and Inflation Adjusted Premium Earned All Insured Medical Care Providers



#### **Physicians and Surgeons**



## Hospitals



# Medical Malpractice Actual and Inflation Adjusted Paid Losses All Insured Medical Care Providers



#### Physicians and Surgeons





#### Missouri Loss Ratio All Medical Care Providers



#### Physicians & Surgeons





#### Companies Writing Medical Malpractice Insurance All Medical Care Providers



#### Physicians & Surgeons



#### Hospitals



Claim Count Reported to Insurer



#### Average Injury Severity of Claims Reported to Insurer



#### Closed Claim Count All Medical Care Providers



Closed Claim Count Physicians & Surgeons



#### Closed Claim Count Hospitals



#### Average Injury Severity of Closed Claims **All Medical Care Providers**



▲ Closed With Payment

#### Physicians and Surgeons



## **Hospitals**



-Closed With Payment Closed Without Payme