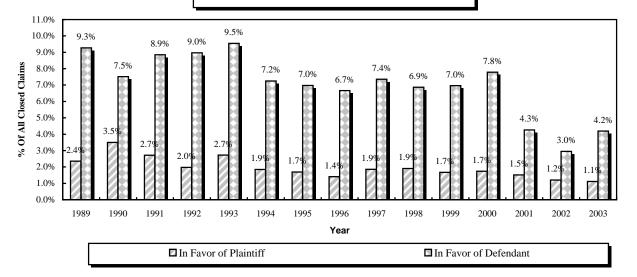

## In Favor of Plaintiff After Lawsuit Filed All Medical Care Providers

#### Physicians & Surgeons