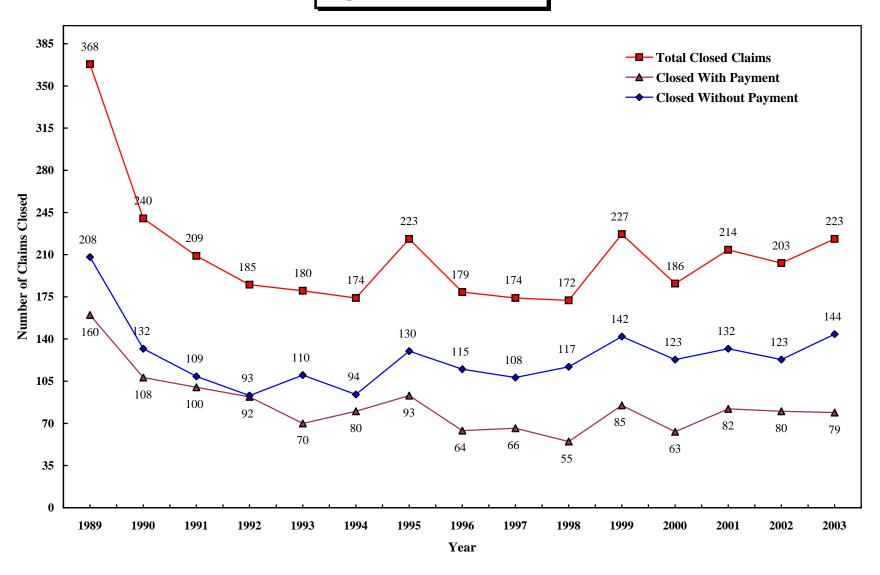

OTHER BUSINESS                          | 100.00%  | 10,744,197 | 9,306,944 | 3,661,405  | 9,684,802 | 10,417,873 | 111.94%   |

### **Section VIII**

### **Trends Excluding Self Insureds**

This section contains graphs depicting trends in the medical malpractice insurance market excluding the self insureds for:

- All medical care providers
- Physicians & Surgeons only
- Hospitals only

The tables and graphs are further categorized by:

- Claim count
- Closed claim count
- Average indemnity paid
- Impact of medical malpractice awards

Claim Count Reported to Insurer Excludes Self Insureds



### Closed Claim Count All Medical Care Providers Excludes Self Insureds



Closed Claim Count
Physicians & Surgeons Excludes Self Insureds



### Closed Claim Count Hospitals Excludes Self Insureds



All Medical Care Providers
Average Indemnity Paid Excludes Self Insureds



Physicians & Surgeons Average Indemnity Paid Excludes Self Insureds



Hospitals Average Indemnity Paid Excludes Self Insureds



# Impact of Legislative Proposals on Missouri Awards of \$250,000 Excludes Self-Insureds

|        | Claims W/<br>Noneconomic |               |                    |               | Estimated " \$250,000  Noneconom As a Percent | Cap on       |
|--------|--------------------------|---------------|--------------------|---------------|-----------------------------------------------|--------------|
| Year   | Awards in                | Total Paid in | Total              |               | of                                            | As a Percent |
| Claim  | <b>Excess of</b>         | Ex