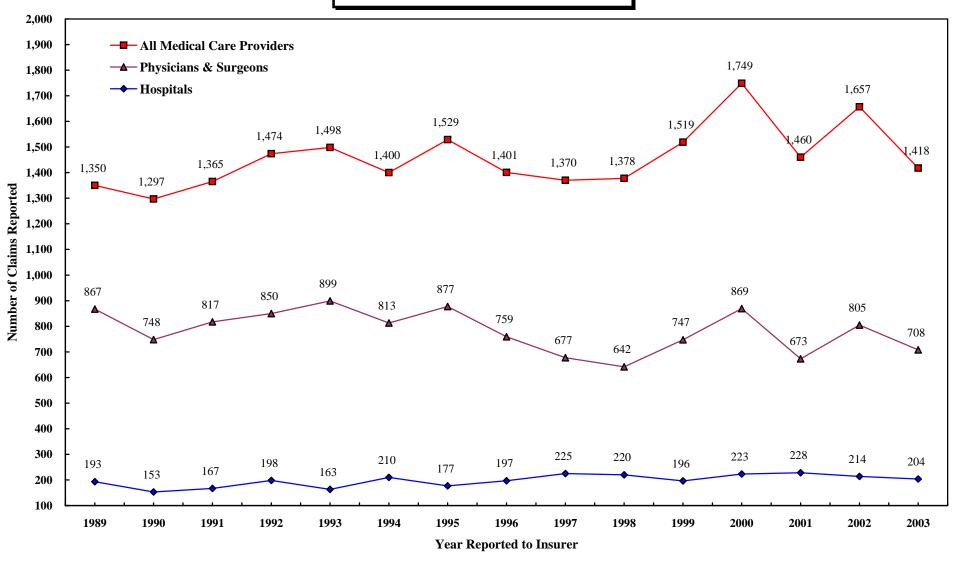

A       |
|               |       | TOTAL OTHER RUCKIESS                          | 100.000/ | 10 744 107 | 0.207.044 | 2.661.407  | 0.794.903 | 10 415 953 | 111 040/  |
|               |       | TOTAL OTHER BUSINESS                          | 100.00%  | 10,744,197 | 9,306,944 | 3,661,405  | 9,684,802 | 10,417,873 | 111.94%   |

### **Section VIII**

### **Trends Excluding Self Insureds**

This section contains graphs depicting trends in the medical malpractice insurance market excluding the self insureds for:

- All medical care providers
- Physicians & Surgeons only
- Hospitals only

The tables and graphs are further categorized by:

- Claim count
- Closed claim count
- Average indemnity paid
- Impact of medical malpractice awards

Claim Count Reported to Insurer Excludes Self Insureds



### Closed Claim Count All Medical Care Providers Excludes Self Insureds



Closed Claim Count
Physicians & Surgeons Excludes Self Insureds



### Closed Claim Count Hospitals Excludes Self Insureds



All Medical Care Providers
Average Indemnity Paid Excludes Self Insureds



Physicians & Surgeons Average Indemnity Paid Excludes Self Insureds



Hospitals Average Indemnity Paid Excludes Self Insureds



# Impact of Legislative Proposals on Missouri Awards of \$250,000 Excludes Self-Insureds

|        | Claims W/<br>Noneconomic |               |                    |               | Estimated " \$250,000  Noneconom As a Percent | Cap on       |
|--------|--------------------------|---------------|--------------------|---------------|-----------------------------------------------|--------