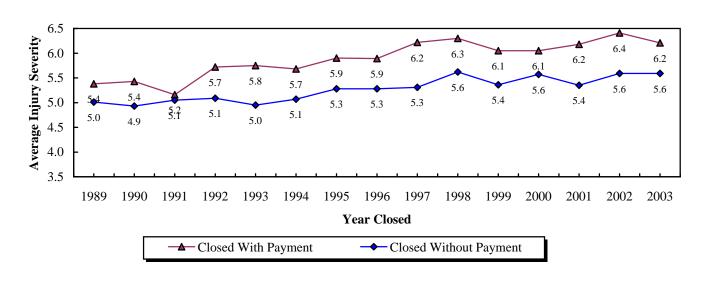

ed Medical Care Providers



#### **Physicians and Surgeons**



## Hospitals



# Medical Malpractice Actual and Inflation Adjusted Paid Losses All Insured Medical Care Providers



#### Physicians and Surgeons





#### Missouri Loss Ratio All Medical Care Providers



#### Physicians & Surgeons





#### Companies Writing Medical Malpractice Insurance All Medical Care Providers



#### Physicians & Surgeons



#### Hospitals



Claim Count Reported to Insurer



#### Average Injury Severity of Claims Reported to Insurer



#### Closed Claim Count All Medical Care Providers



Closed Claim Count Physicians & Surgeons



#### Closed Claim Count Hospitals



#### Average Injury Severity of Closed Claims **All Medical Care Providers**



▲ Closed With Payment

#### Physicians and Surgeons



## **Hospitals**



-Closed With Payment Closed Without Payment

#### All Medical Care Providers Average Indemnity Paid





Hospitals Average Indemnity Paid





Damages by Category and Non-economic Damages Exceeding \$250,000 (includes insured and self-insured entities)

| Year | Total<br>Indemnity | Economic<br>Damages | Non-<br>economic<br>Damages | Non-economic<br>Damages Exceeding<br>\$250,000 | % of Total<br>Damages | % of Non-<br>economic<br>Damages |
|------|--------------------|---------------------|-----------------------------|------------------------------------------------|-----------------------|----------------------------------|
| 1989 | \$43,916,237       | \$21,882,070        | \$22,034,167                | \$2,830,955                                    | 6.45%