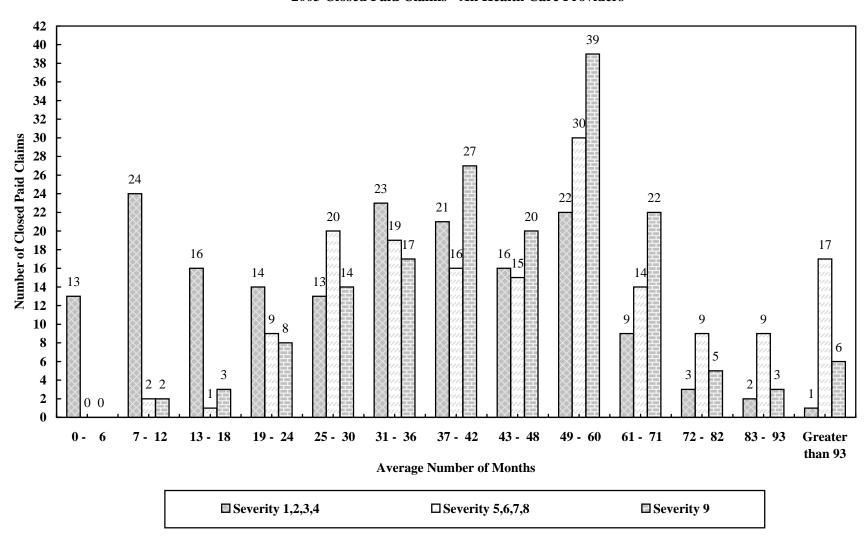

## Bodily Injury Severity of Paid Claims - All Medical Care Providers

Mean number of months from incident to disposition

See Section III for the definitions of the severity categories.