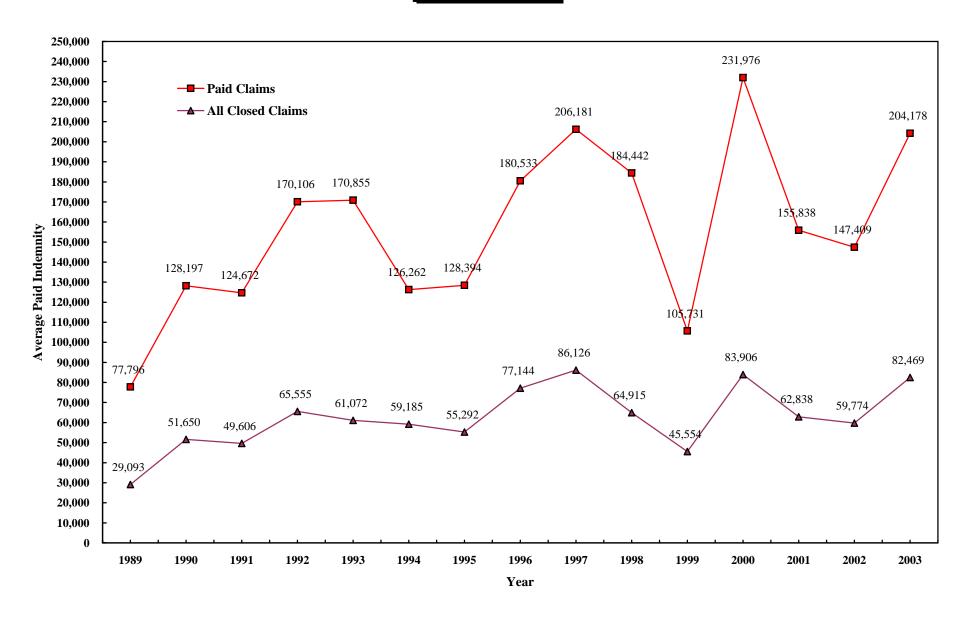

#### $\underline{\textbf{LICENSED MEDICAL MALPRACTICE MARKET-HOSPITALS}}$

|      |              |              |        |              |              |         | % OF      |
|------|--------------|--------------|--------|--------------|--------------|---------|-----------|
|      |              |              | CASH   |              |              |         | CHANGE IN |
|      | DIRECT       |              | FLOW   | DIRECT       | DIRECT       |         | DIRECT    |
|      | PREMIUM      | DIRECT       | LOSS   | PREMIUM      | LOSSES       | LOSS    | PREMIUM   |
| YEAR | WRITTEN      | LOSSES PAID  | RATIO  | EARNED       | INCURRED     | RATIO   | WRITTEN   |
|      |              |              |        |              |              |         |           |
| 1989 | \$23,686,313 | \$8,122,860  | 34.29% | \$25,646,666 | \$10,190,793 | 39.74%  | -20.51%   |
| 1990 | \$25,023,712 | \$8,294,411  | 33.15% | \$26,156,225 | \$18,638,488 | 71.26%  | 5.65%     |
| 1991 | \$21,789,881 | \$7,971,562  | 36.58% | \$21,816,890 | \$6,348,493  | 29.10%  | -12.92%   |
| 1992 | \$20,523,195 | \$12,614,263 | 61.46% | \$20,474,042 | \$1,739,831  | 8.50%   | -5.81%    |
| 1993 | \$19,304,271 | \$8,669,009  | 44.91% | \$20,140,700 | \$4,687,981  | 23.28%  | -5.94%    |
| 1994 | \$19,734,229 | \$4,282,706  | 21.70% | \$20,439,547 | \$17,390,601 | 85.08%  | 2.23%     |
| 1995 | \$17,393,352 | \$7,023,734  | 40.38% | \$17,964,409 | \$5,512,291  | 30.68%  | -11.86%   |
| 1996 | \$17,267,056 | \$9,077,866  | 52.57% | \$18,681,963 | \$17,092,106 | 91.49%  | -0.73%    |
| 1997 | \$15,248,580 | \$3,143,280  | 20.61% | \$13,199,320 | \$1,974,721  | 14.96%  | -11.69%   |
| 1998 | \$12,555,794 | \$8,428,222  | 67.13% | \$14,604,144 | \$2,875,637  | 19.69%  | -17.66%   |
| 1999 | \$16,948,592 | \$12,870,063 | 75.94% | \$17,606,187 | \$12,774,561 | 72.56%  | 34.99%    |
| 2000 | \$29,795,347 | \$12,437,665 | 41.74% | \$28,200,480 | \$2,462,571  | 8.73%   | 75.80%    |
| 2001 | \$17,016,926 | \$12,078,108 | 70.98% | \$16,318,434 | \$26,157,360 | 160.29% | -42.89%   |
| 2002 | \$34,124,626 | \$19,174,786 | 56.19% | \$29,340,028 | \$27,119,153 | 92.43%  | 100.53%   |
| 2003 | \$31,902,636 | \$19,299,000 | 60.49% | \$27,781,676 | \$24,359,179 | 87.68%  | -6.51%    |