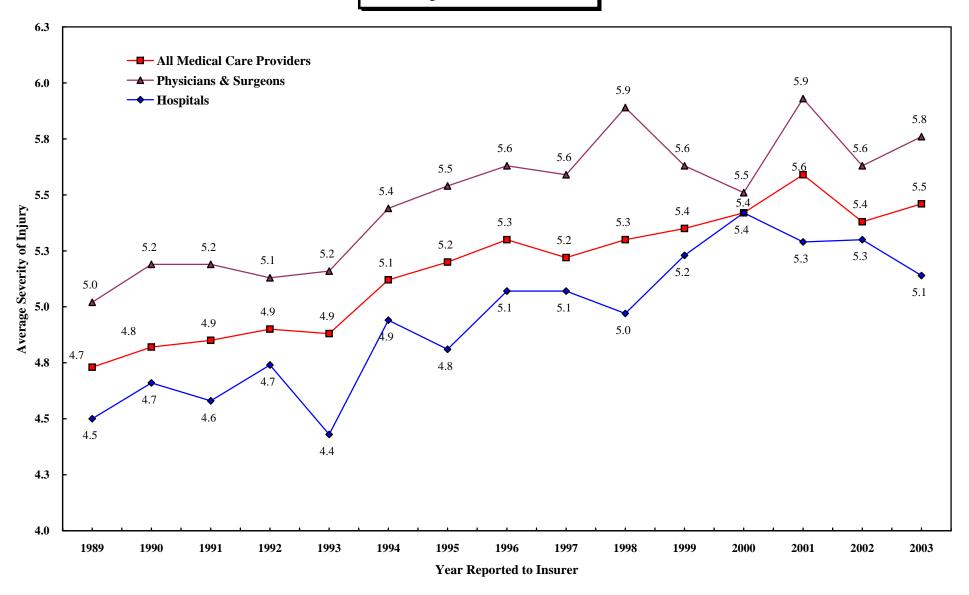

10,792,663 | \$10,122,365 | 93.79%   | \$13,881,532 | \$30,997,616 | 223.30% | -39.79%   |
|      |              |              |          |              |              |         |           |

# Medical Malpractice Actual and Inflation Adjusted Premium Earned All Insured Medical Care Providers



#### **Physicians and Surgeons**



## Hospitals



# Medical Malpractice Actual and Inflation Adjusted Paid Losses All Insured Medical Care Providers



#### Physicians and Surgeons





#### Missouri Loss Ratio All Medical Care Providers



#### Physicians & Surgeons





#### Companies Writing Medical Malpractice Insurance All Medical Care Providers



#### Physicians & Surgeons



#### Hospitals



Claim Count Reported to Insurer



#### Average Injury Severity of Claims Reported to Insurer



#### Closed Claim Count All Medical Care Providers



Closed Claim Count Physicians & Surgeons



#### Closed Claim Count Hospitals



#### Average Injury Severity of Closed Claims **All Medical Care Providers**



▲ Closed With Payment

#### Physicians and Surgeons



## **Hospitals**



-Closed With Payment Closed Without Payment

#### All Medical Care Providers Average Indemnity Paid





Hospitals Average Indemnity Paid





Damages by Category and Non-economic Damages Exceeding \$250,000 (includes insured and self-insured entities)

| Year | Total<br>Indemnity | Economic<br>Damages | Non-<br>economic<br>Damages | Non-economic<br>Damages Exceeding<br>\$250,000 | % of Total<br>Damages | % of Non-<br>economic<br>Damages |
|------|--------------------|---------------------|-------------