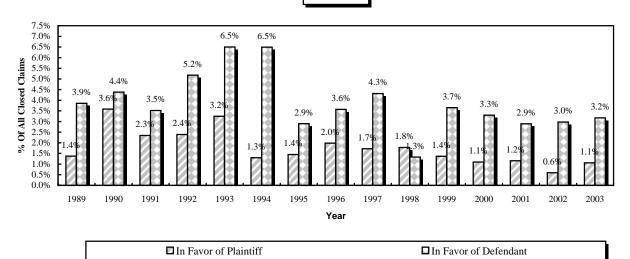

Section III for the definitions of the severity categories.

## Bodily Injury Severity of Paid Claims - Physicians and Surgeons

Mean number of months from incident to disposition



See Section III for the definitions of the severity categories.

## Bodily Injury Severity of Paid Claims - Hospitals

Mean number of months from incident to disposition



See Section III for the definitions of the severity categories.

#### Claims Closed After Lawsuit Filed All Medical Care Providers



#### Physicians & Surgeons







## In Favor of Plaintiff After Lawsuit Filed All Medical Care Providers



#### Physicians & Surgeons



## Hospitals



### Claims Closed After Judge/Jury Verdict

(based on all lawsuits filed)
All Medical Care Providers



#### **Physicians and Surgeons**



### Hospitals



In 1986, the reporting law was revised requiring self-insured hospitals to file their claim data.

Time Series Analysis Average Indemnity per Paid Claim, 1990-2003

| Variable                                       | Parameter | Significance |
|------------------------------------------------|-----------|--------------|
|                                                | Estimate  | Level        |
|                                                |           | (P-Value)    |
| Intercept                                      | -623,279  | .0001        |
| CPI-Health Care, Lagged One Year               | \$3,097   | .0040        |
| Missouri Average Annual Wages, Lagged One Year | \$6.4     | .049         |
| Average Injury Severity                        | \$28,413  | .0001        |
| Number