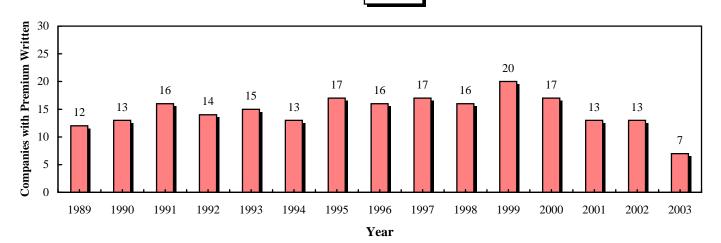

5,911 | \$7,618,371  | 42.50%   | \$17,112,098 | \$15,340,524 | 89.65%  | 66.84%    |
| 2003 | \$10,792,663 | \$10,122,365 | 93.79%   | \$13,881,532 | \$30,997,616 | 223.30% | -39.79%   |
|      |              |              |          |              |              |         |           |

# Medical Malpractice Actual and Inflation Adjusted Premium Earned All Insured Medical Care Providers



#### **Physicians and Surgeons**



## Hospitals



# Medical Malpractice Actual and Inflation Adjusted Paid Losses All Insured Medical Care Providers



#### Physicians and Surgeons





#### Missouri Loss Ratio All Medical Care Providers



#### Physicians & Surgeons





#### Companies Writing Medical Malpractice Insurance All Medical Care Providers



#### Physicians & Surgeons



#### Hospitals



Claim Count Reported to Insurer



#### Average Injury Severity of Claims Reported to Insurer



#### Closed Claim Count All Medical Care Providers



Closed Claim Count Physicians & Surgeons



#### Closed Claim Count Hospitals



#### Average Injury Severity of Closed Claims **All Medical Care Providers**



▲ Closed With Payment

#### Physicians and Surgeons



## **Hospitals**



-Closed With Payment Closed Without Payment

#### All Medical Care Providers Average Indemnity Paid





Hospitals Average Indemnity Paid





Damages by Category and Non-economic Damages Exceeding \$250,000 (includes insured and self-insured entities)

| Year | Total<br>Indemnity | Economic<br>Damages | Non-<br>economic<br>Damages | Non-economic<br>Damages Exceeding<br>\$250,000 | % of Total<br>Damages | %