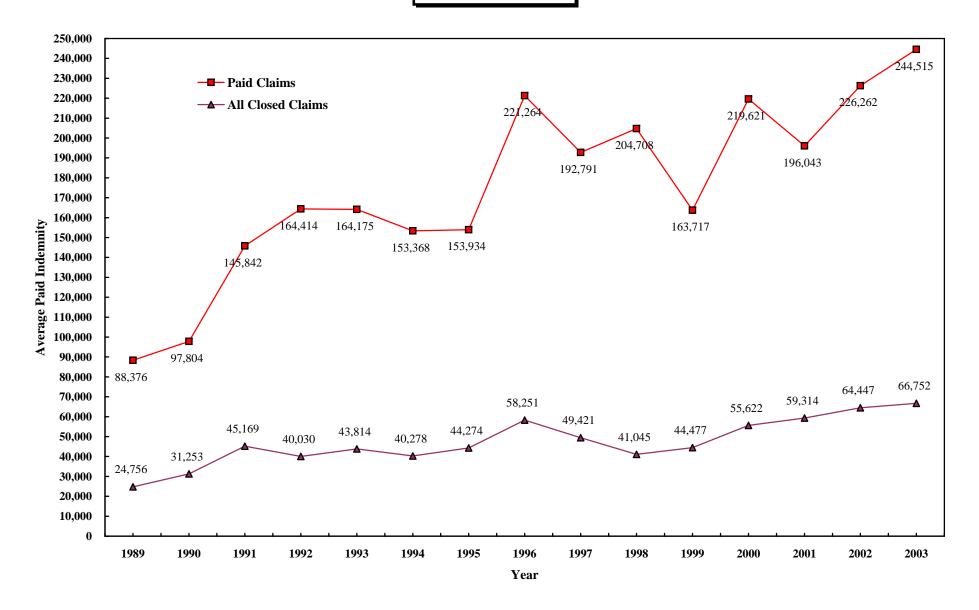

#### CLOSED IN 2003 FOR PHYSICIANS AND SURGEONS

| Indemnity Range     | Average<br>Months | Number of<br>Closed<br>Claims | Cum % of<br>Claims | Indemnity<br>Paid | Cum % of<br>Indemnity<br>Paid | Average<br>Economic<br>Damages | Average<br>Non-Economic<br>Damages | Average<br>Indemnity<br>Per<br>Defendant | Average<br>Expense<br>Per<br>Defendant |
|---------------------|-------------------|-------------------------------|--------------------|-------------------|-------------------------------|--------------------------------|------------------------------------|------------------------------------------|----------------------------------------|
| NONE                | 47                | 490                           | 72.7%              | 0                 | 0.0%                          | 0                              | 0                                  | 0                                        | 14,408                                 |
| 2,000-2,999         | 27                | 2                             | 73.0%              | 5,000             | 0.0%                          | 750                            | 1,750                              | 2,500                                    | 2,937                                  |
| 4,000-4,999         | 71                | 1                             | 73.2%              | 4,173             | 0.0%                          | 0                              | 4,173                              | 4,173                                    | 11,338                                 |
| 5,000-5,999         | 53                | 1                             | 73.3%              | 5,000             | 0.0%                          | 0                              | 5,000                              | 5,000                                    | 11,107                                 |
| 6,000-6,999         | 13                | 1                             | 73.4%              | 6,000             | 0.0%                          | 1,600                          | 4,400                              | 6,000                                    | 0                                      |
| 7,000-7,999         | 64                | 3                             | 73.9%              | 22,200            | 0.1%                          | 4,900                          | 2,500                              | 7,400                                    | 31,920                                 |
| 9,000-9,999         | 9                 | 1                             | 74.0%              | 9,948             | 0.1%                          | 4,974                          | 4,974                              | 9,948                                    | 0                                      |
| 10,000-19,999       | 39                | 12                            | 75.8%              | 142,500           | 0.4%                          | 5,417                          | 6,458                              | 11,875                                   | 10,909                                 |
| 20,000-29,999       | 40                | 7                             | 76.9%              | 164,970           | 0.8%                          | 4,354                          | 19,213                             | 23,567                                   | 10,412                                 |
| 30,000-39,999       | 40                | 7                             | 77.9%              | 245,556           | 1.4%                          | 12,139                         | 22,941                             | 35,079                                   | 21,367                                 |
| 40,000-49,999       | 41                | 3                             | 78.3%              | 120,000           | 1.6%                          | 23,533                         | 16,467                             | 40,000                                   | 49,533                                 |
| 50,000-59,999       | 56                | 10                            | 79.8%              | 512,500           | 2.8%                          | 23,228                         | 28,022                             | 51,250                                   | 46,950                                 |
| 60,000-69,999       | 54                | 2                             | 80.1%              | 127,500           | 3.0%                          | 27,500                         | 36,250                             | 63,750                                   | 44,330                                 |
| 70,000-79,999       | 49                | 5                             | 80.9%              | 370,000           | 3.9%                          | 51,500                         | 22,500                             | 74,000                                   | 23,447                                 |
| 80,000-89,999       | 79                | 3                             | 81.3%              | 260,000           | 4.4%                          | 61,333                         | 25,333                             | 86,667                                   | 19,326                                 |
| 90,000-99,999       | 33                | 3                             | 81.8%              | 275,000           | 5.1%                          | 14,067                         | 77,600                             | 91,667                                   | 10,793                                 |
| 100,000-199,999     | 55                | 39                            | 87.5%              | 5,642,407         | 17.6%                         | 63,705                         | 80,972                             | 144,677                                  | 30,042                                 |
| 200,000-299,999     | 49                | 34                            | 92.6%              | 7,834,508         | 35.0%                         | 125,319                        | 105,107                            | 230,427                                  | 36,092                                 |
| 300,000-399,999     | 49                | 14                            | 94.7%              | 4,495,000         | 45.0%                         | 233,084                        | 87,988                             | 321,071                                  | 25,861                                 |
| 400,000-499,999     | 71                | 11                            | 96.3%              | 4,705,902         | 55.5%                         | 266,309                        | 161,500                            | 427,809                                  | 57,007                                 |
| 500,000-999,999     | 68                | 18                            | 99.0%              | 12,516,673        | 83.3%                         | 496,417                        | 198,954                            | 695,371                                  | 62,426                                 |
| 1,000,000-1,999,999 | 91                | 7                             | 100.0%             | 7,525,891         | 100.0%                        | 654,325                        | 420,802                            | 1,075,127                                | 94,619                                 |
| TOTAL               | 49                | 674                           |                    | 44,990,728        |                               | 40,799                         | 25,953                             | 66,752                                   | 20,216                                 |
| TOTAL (PAID ONLY)   | 54                | 184                           |                    | 44,990,728        |                               | 149,448                        | 95,066                             | 244,515                                  | 35,683                                 |