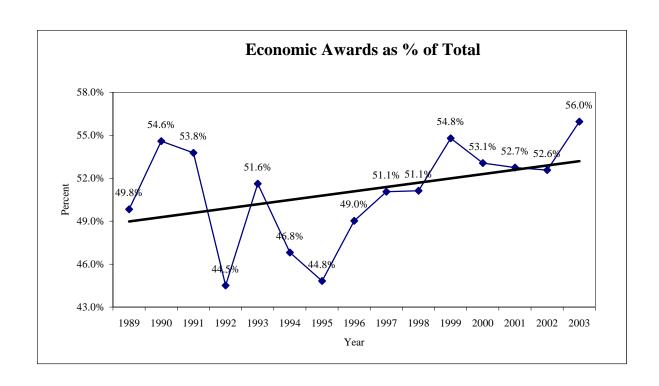

## Damages by Category and Non-economic Damages Exceeding Cap (includes insured and self-insured entities)

| Year | Total<br>Indemnity | Economic<br>Damages | Non-<br>economic<br>Damages | Non-economic<br>Damages Exceeding<br>\$250,000 | % of Total<br>Damages | % of Non-<br>economic<br>Damages |
|------|--------------------|---------------------|-----------------------------|------------------------------------------------|-----------------------|----------------------------------|
| 1989 | \$43,916,237       | \$21,882,070        | \$22,034,167                | \$1,334,574                                    | 3.04%                 | 6.06%                            |
| 1990 | \$64,952,967       | \$35,459,578        | \$29,493,389                | \$3,044,187                                    | 4.69%                 | 10.32%                           |
| 1991 | \$81,124,089       | \$43,622,123        | \$37,501,966                | \$3,359,460                                    | 4.14%                 | 8.96%                            |
| 1992 | \$81,871,513       | \$36,438,356        | \$45,433,157                | \$9,952,166                                    | 12.16%                | 21.91%                           |
| 1993 | \$82,028,491       | \$42,338,210        | \$39,690,281                | \$5,322,845                                    | 6.49%                 | 13.41%                           |
| 1994 | \$75,162,646       | \$35,183,934        | \$39,978,712                | \$4,668,148                                    | 6.21%                 | 11.68%                           |
| 1995 | \$83,351,964       | \$37,357,165        | \$45,994,799                | \$2,402,185                                    | 2.88%                 | 5.22%                            |
| 1996 | \$104,226,324      | \$51,094,086        | \$53,132,238                | \$9,249,925                                    | 8.87%                 | 17.41%                           |
| 1997 | \$88,443,279       | \$45,158,091        | \$43,285,188                | \$2,766,209                                    | 3.13%                 | 6.39%                            |
| 1998 | \$82,144,382       | \$41,998,989        | \$40,145,393                | \$5,791,295                                    | 7.05%                 | 14.43%                           |
| 1999 | \$72,633,291       | \$39,795,388        | \$32,837,903                | \$609,621                                      | 0.84%                 | 1.86%                            |
| 2000 | \$91,890,075       | \$48,760,095        | \$43,129,980                | \$2,166,721                                    | 2.36%                 | 5.02%                            |
| 2001 | \$84,644,529       | \$44,647,327        | \$39,997,202                | \$2,929,415                                    | 3.46%                 | 7.32%                            |
| 2002 | \$119,703,906      | \$62,929,969        | \$56,773,937                | \$2,558,511                                    | 2.14%                 | 4.51%                            |
| 2003 | \$106,597,062      | \$59,641,730        | \$46,955,332                | \$3,091,049                                    | 2.90%                 | 6.58%                            |