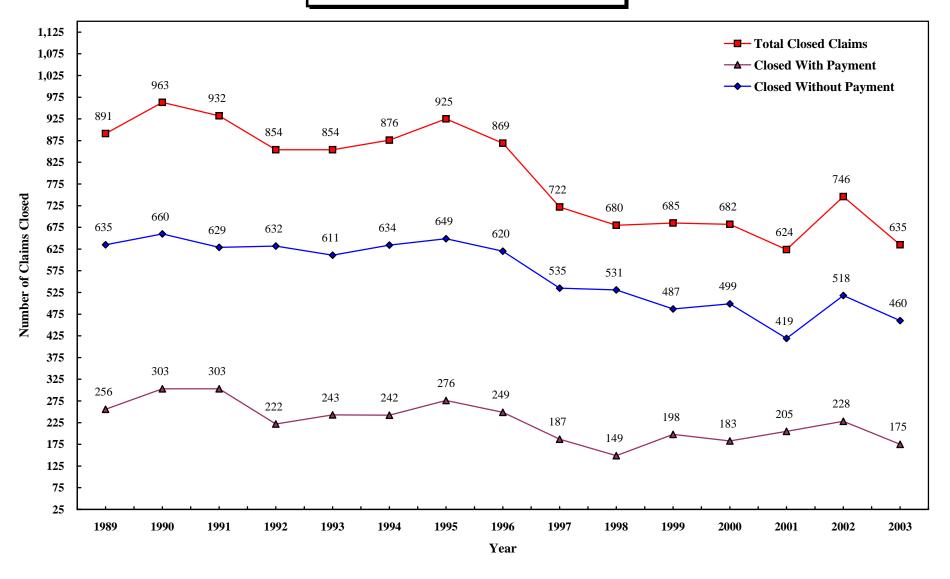

#### Closed Claim Count All Medical Care Providers

Closed Claim Count Physicians & Surgeons