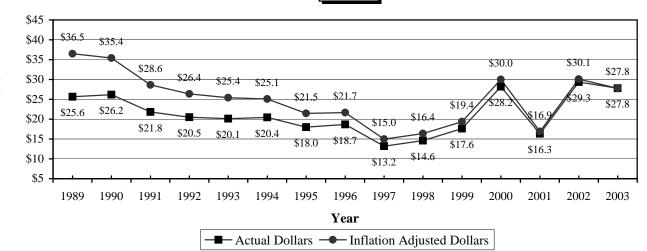

4,059   | -7.09%  | -49.72%   |
| 1999 | \$9,485,104  | \$6,145,886  | 64.80%   | \$8,112,075  | \$15,532,787 | 191.48% | 0.51%     |
| 2000 | -\$2,200,088 | \$4,297,362  | -195.33% | -\$2,150,922 | \$619,095    | -28.78% | -123.20%  |
| 2001 | \$10,744,197 | \$9,684,802  | 90.14%   | \$9,306,944  | \$10,417,873 | 111.94% | -588.35%  |
| 2002 | \$17,925,911 | \$7,618,371  | 42.50%   | \$17,112,098 | \$15,340,524 | 89.65%  | 66.84%    |
| 2003 | \$10,792,663 | \$10,122,365 | 93.79%   | \$13,881,532 | \$30,997,616 | 223.30% | -39.79%   |
|      |              |              |          |              |              |         |           |

# Medical Malpractice Actual and Inflation Adjusted Premium Earned All Insured Medical Care Providers



#### **Physicians and Surgeons**



## Hospitals



# Medical Malpractice Actual and Inflation Adjusted Paid Losses All Insured Medical Care Providers



#### Physicians and Surgeons





#### Missouri Loss Ratio All Medical Care Providers



#### Physicians & Surgeons





#### Companies Writing Medical Malpractice Insurance All Medical Care Providers



#### Physicians & Surgeons



#### Hospitals



Claim Count Reported to Insurer



#### Average Injury Severity of Claims Reported to Insurer



#### Closed Claim Count All Medical Care Providers



Closed Claim Count Physicians & Surgeons



#### Closed Claim Count Hospitals



#### Average Injury Severity of Closed Claims **All Medical Care Providers**



▲ Closed With Payment

#### Physicians and Surgeons



## **Hospitals**



-Closed With Payment Closed Without Payment

#### All Med