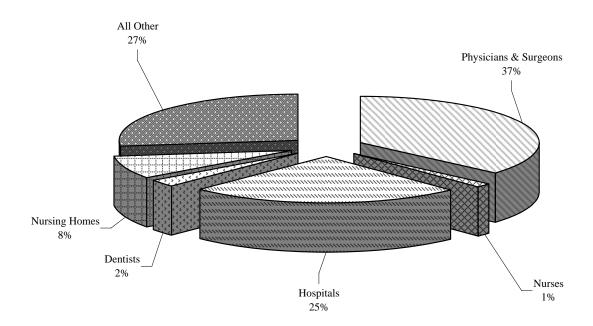

Data for physicians and surgeons, hospitals and other medical care providers are summarized in this report. Other medical care providers include — but are not limited to — dentists, nurses, nursing homes, chiropractors, pharmacies, optometrists, podiatrists/chiropodists, clinics and corporations.