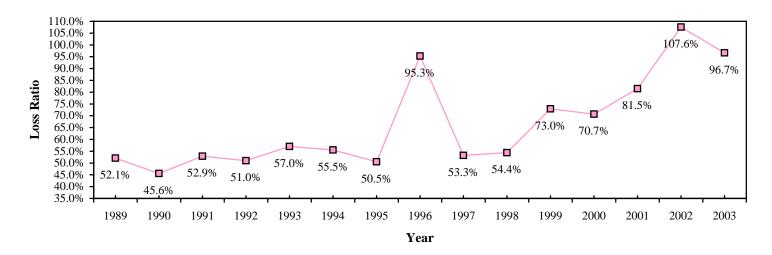

0,922 | \$619,095    | -28.78% | -123.20%  |
| 2001 | \$10,744,197 | \$9,684,802  | 90.14%   | \$9,306,944  | \$10,417,873 | 111.94% | -588.35%  |
| 2002 | \$17,925,911 | \$7,618,371  | 42.50%   | \$17,112,098 | \$15,340,524 | 89.65%  | 66.84%    |
| 2003 | \$10,792,663 | \$10,122,365 | 93.79%   | \$13,881,532 | \$30,997,616 | 223.30% | -39.79%   |
|      |              |              |          |              |              |         |           |

# Medical Malpractice Actual and Inflation Adjusted Premium Earned All Insured Medical Care Providers



#### **Physicians and Surgeons**



## Hospitals



# Medical Malpractice Actual and Inflation Adjusted Paid Losses All Insured Medical Care Providers



#### Physicians and Surgeons





#### Missouri Loss Ratio All Medical Care Providers



#### Physicians & Surgeons





#### Companies Writing Medical Malpractice Insurance All Medical Care Providers



#### Physicians & Surgeons



#### Hospitals



Claim Count Reported to Insurer



#### Average Injury Severity of Claims Reported to Insurer



#### Closed Claim Count All Medical Care Providers



Closed Claim Count Physicians & Surgeons



#### Closed Claim Count Hospitals



#### Average Injury Severity of Closed Claims **All Medical Care Providers**



▲ Closed With Payment

#### Physicians and Surgeons



## **Hospitals**



-Closed With Payment Closed Without Payment

#### All Medical Care Providers Average Indemnity Paid





Hospitals Average Indemnity Paid





Damages by Category and Non-economic Damages Exceeding \$250,000 (includes insured and self-insured entit