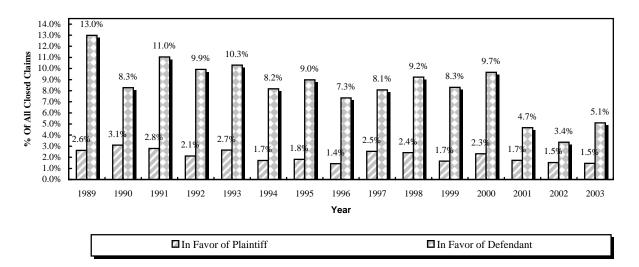

### Claims Closed After Judge/Jury Verdict

(based on all lawsuits filed)
All Medical Care Providers

#### **Physicians and Surgeons**