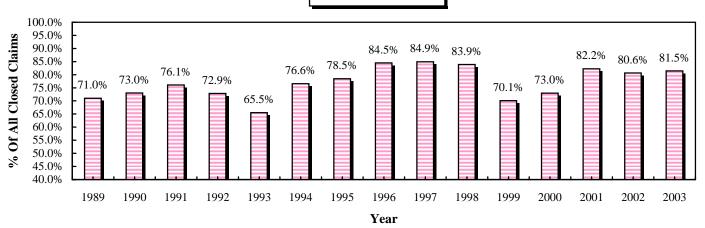

#### Claims Closed After Lawsuit Filed All Medical Care Providers

#### Physicians & Surgeons