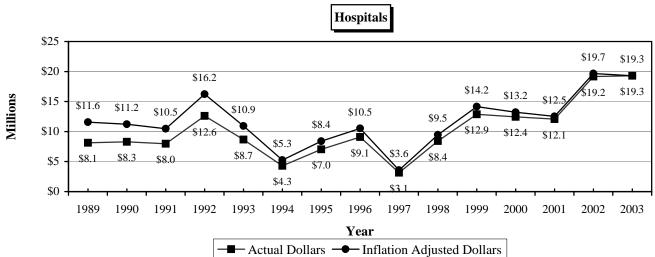

2000 | -\$2,200,088 | \$4,297,362  | -195.33% | -\$2,150,922 | \$619,095    | -28.78% | -123.20%  |
| 2001 | \$10,744,197 | \$9,684,802  | 90.14%   | \$9,306,944  | \$10,417,873 | 111.94% | -588.35%  |
| 2002 | \$17,925,911 | \$7,618,371  | 42.50%   | \$17,112,098 | \$15,340,524 | 89.65%  | 66.84%    |
| 2003 | \$10,792,663 | \$10,122,365 | 93.79%   | \$13,881,532 | \$30,997,616 | 223.30% | -39.79%   |
|      |              |              |          |              |              |         |           |

# Medical Malpractice Actual and Inflation Adjusted Premium Earned All Insured Medical Care Providers



#### **Physicians and Surgeons**



## Hospitals



# Medical Malpractice Actual and Inflation Adjusted Paid Losses All Insured Medical Care Providers



#### Physicians and Surgeons





#### Missouri Loss Ratio All Medical Care Providers



#### Physicians & Surgeons





#### Companies Writing Medical Malpractice Insurance All Medical Care Providers



#### Physicians & Surgeons



#### Hospitals



Claim Count Reported to Insurer



#### Average Injury Severity of Claims Reported to Insurer



#### Closed Claim Count All Medical Care Providers



Closed Claim Count Physicians & Surgeons



#### Closed Claim Count Hospitals



#### Average Injury Severity of Closed Claims **All Medical Care Providers**



▲ Closed With Payment

#### Physicians and Surgeons



## **Hospitals**



-Closed With Payment Closed Without Payment

#### All Medical Care Providers Average Indemnity Paid





Hospitals Average Indemnity Paid





Damages by Category and Non-economic Damages Excee