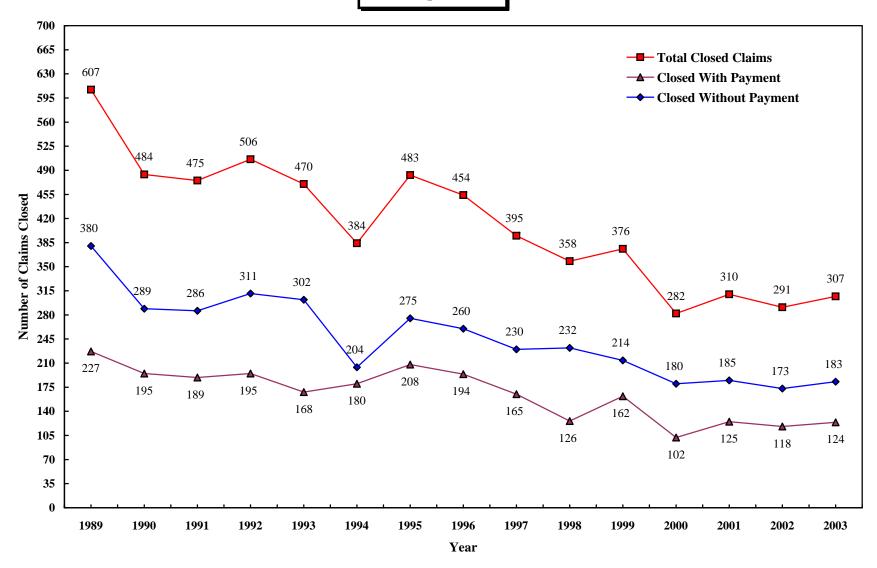

#### Closed Claim Count All Medical Care Providers

Closed Claim Count Physicians & Surgeons