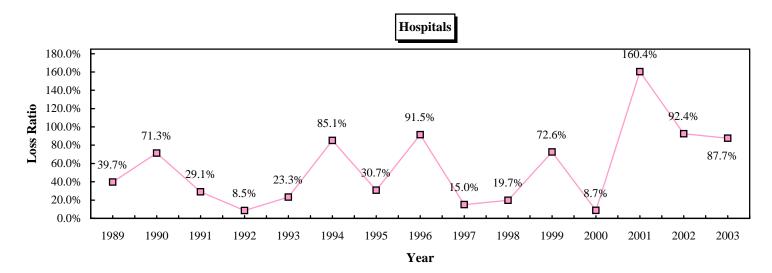

#### $\underline{\textbf{LICENSED MEDICAL MALPRACTICE MARKET-HOSPITALS}}$

|      |              |              |        |              |              |         | % OF      |
|------|--------------|--------------|--------|--------------|--------------|---------|-----------|
|      |              |              | CASH   |              |              |         | CHANGE IN |
|      | DIRECT       |              | FLOW   | DIRECT       | DIRECT       |         | DIRECT    |
|      | PREMIUM      | DIRECT       | LOSS   | PREMIUM      | LOSSES       | LOSS    | PREMIUM   |
| YEAR | WRITTEN      | LOSSES PAID  | RATIO  | EARNED       | INCURRED     | RATIO   | WRITTEN   |
|      |              |              |        |              |              |         |           |
| 1989 | \$23,686,313 | \$8,122,860  | 34.29% | \$25,646,666 | \$10,190,793 | 39.74%  | -20.51%   |
| 1990 | \$25,023,712 | \$8,294,411  | 33.15% | \$26,156,225 | \$18,638,488 | 71.26%  | 5.65%     |
| 1991 | \$21,789,881 | \$7,971,562  | 36.58% | \$21,816,890 | \$6,348,493  | 29.10%  | -12.92%   |
| 1992 | \$20,523,195 | \$12,614,263 | 61.46% | \$20,474,042 | \$1,739,831  | 8.50%   | -5.81%    |
| 1993 | \$19,304,271 | \$8,669,009  | 44.91% | \$20,140,700 | \$4,687,981  | 23.28%  | -5.94%    |
| 1994 | \$19,734,229 | \$4,282,706  | 21.70% | \$20,439,547 | \$17,390,601 | 85.08%  | 2.23%     |
| 1995 | \$17,393,352 | \$7,023,734  | 40.38% | \$17,964,409 | \$5,512,291  | 30.68%  | -11.86%   |
| 1996 | \$17,267,056 | \$9,077,866  | 52.57% | \$18,681,963 | \$17,092,106 | 91.49%  | -0.73%    |
| 1997 | \$15,248,580 | \$3,143,280  | 20.61% | \$13,199,320 | \$1,974,721  | 14.96%  | -11.69%   |
| 1998 | \$12,555,794 | \$8,428,222  | 67.13% | \$14,604,144 | \$2,875,637  | 19.69%  | -17.66%   |
| 1999 | \$16,948,592 | \$12,870,063 | 75.94% | \$17,606,187 | \$12,774,561 | 72.56%  | 34.99%    |
| 2000 | \$29,795,347 | \$12,437,665 | 41.74% | \$28,200,480 | \$2,462,571  | 8.73%   | 75.80%    |
| 2001 | \$17,016,926 | \$12,078,108 | 70.98% | \$16,318,434 | \$26,157,360 | 160.29% | -42.89%   |
| 2002 | \$34,124,626 | \$19,174,786 | 56.19% | \$29,340,028 | \$27,119,153 | 92.43%  | 100.53%   |
| 2003 | \$31,902,636 | \$19,299,000 | 60.49% | \$27,781,676 | \$24,359,179 | 87.68%  | -6.51%    |