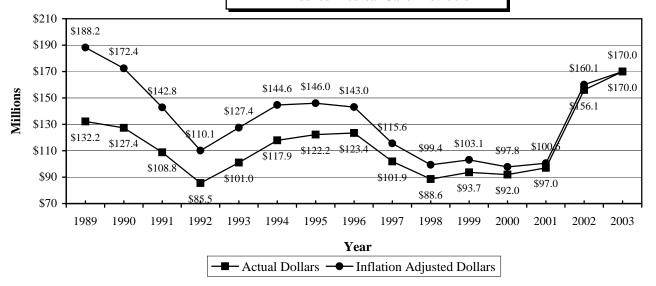

# Medical Malpractice Actual and Inflation Adjusted Premium Earned All Insured Medical Care Providers