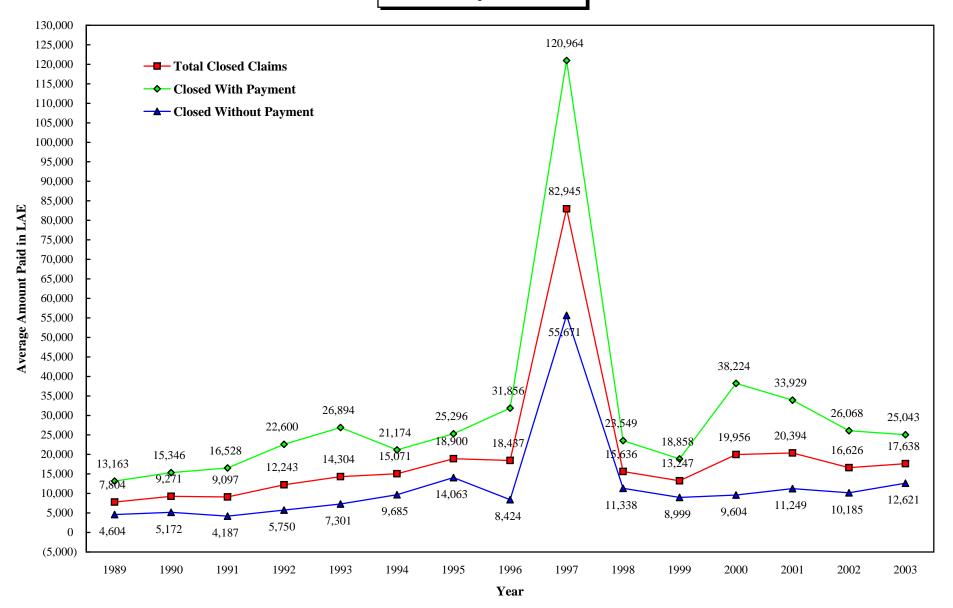

|
| 1999 | 1,659         | 553                           | 3                         | 1                          |
| 2000 | 1,590         | 455                           | 8                         |                            |
| 2001 | 1,467         | 508                           | 9                         | 1                          |
| 2002 | 1,675         | 576                           | 6                         | 2                          |
| 2003 | 1,562         | 504                           | 8                         | 3                          |

These awards include both economic and non-economic damages.

# Loss Adjustment Expense All Medical Care Providers



## **Loss Adjustment Expense**

**Physicians & Surgeons** 



# Loss Adjustment Expense Hospitals





## Bodily Injury Severity of Paid Claims - All Medical Care Providers

Mean number of months from incident to disposition



See Section III for the definitions of the severity categories.

## Bodily Injury Severity of Paid Claims - Physicians and Surgeons

Mean number of months from incident to disposition



See Section III for the definitions of the severity categories.

## Bodily Injury Severity of Paid Claims - Hospitals

Mean number of months from incident to disposition



See Section III for the definitions of the severity categories.

#### Claims Closed After Lawsuit Filed All Medical Care Providers



#### Physicians & Surgeons







## In Favor of Plaintiff After Lawsuit Filed All Medical Care Providers



#### Physicians & Surgeons



## Hospitals



### Claims Closed Afte