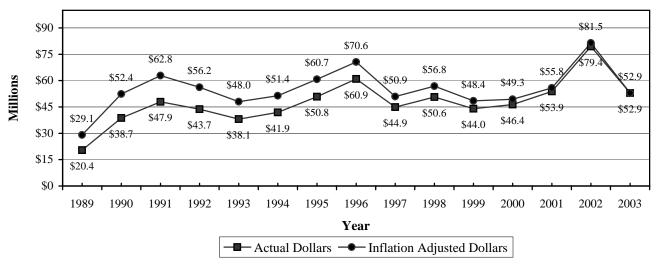

# Medical Malpractice Actual and Inflation Adjusted Premium Earned All Insured Medical Care Providers