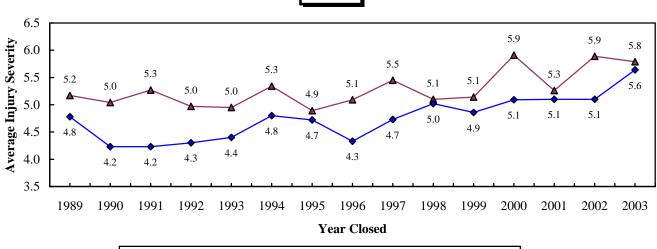

iders



#### **Physicians and Surgeons**



## Hospitals



# Medical Malpractice Actual and Inflation Adjusted Paid Losses All Insured Medical Care Providers



#### Physicians and Surgeons





#### Missouri Loss Ratio All Medical Care Providers



#### Physicians & Surgeons





#### Companies Writing Medical Malpractice Insurance All Medical Care Providers



#### Physicians & Surgeons



#### Hospitals



Claim Count Reported to Insurer



#### Average Injury Severity of Claims Reported to Insurer



#### Closed Claim Count All Medical Care Providers



Closed Claim Count Physicians & Surgeons



#### Closed Claim Count Hospitals



#### Average Injury Severity of Closed Claims **All Medical Care Providers**



▲ Closed With Payment

#### Physicians and Surgeons



## **Hospitals**



-Closed With Payment Closed Without Payment

#### All Medical Care Providers Average Indemnity Paid





Hospitals Average Indemnity Paid





Damages by Category and Non-economic Damages Exceeding \$250,000 (includes insured and self-insured entities)

| Year | Total<br>Indemnity | Economic<br>Damages | Non-<br>economic<br>Damages | Non-economic<br>Damages Exceeding<br>\$250,000 | % of Total<br>Damages | % of Non-<br>economic<br>Damages |
|------|--------------------|---------------------|-----------------------------|------------------------------------------------|-----------------------|----------------------------------|
| 1989 | \$43,916,237       | \$21,882,070        | \$22,034,167                | \$2,830,955                                    | 6.45%                 | 12.85%