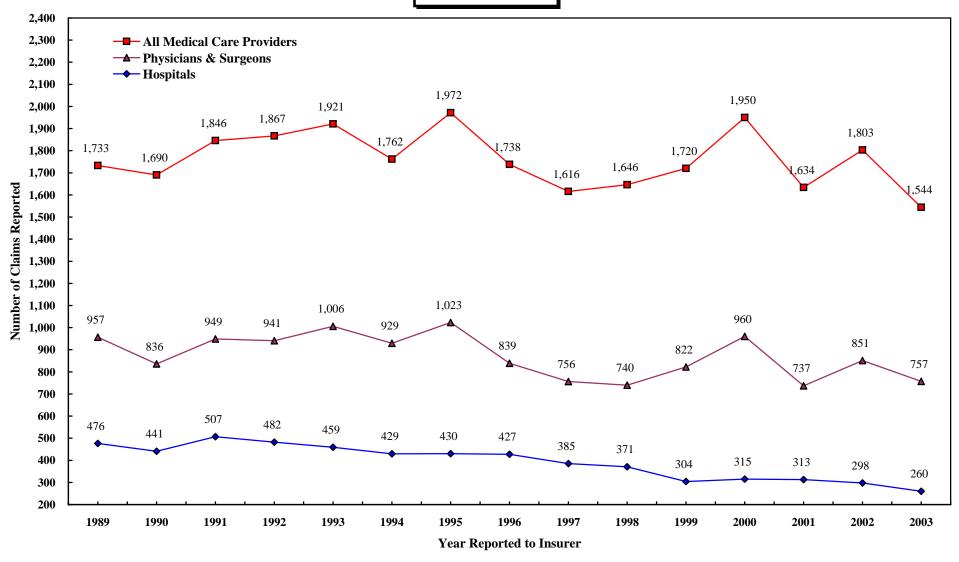

#### Hospitals

Claim Count Reported to Insurer

#### Average Injury Severity of Claims Reported to Insurer