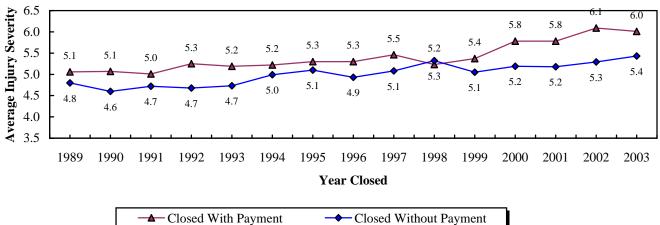

#### Average Injury Severity of Closed Claims **All Medical Care Providers**

▲ Closed With Payment