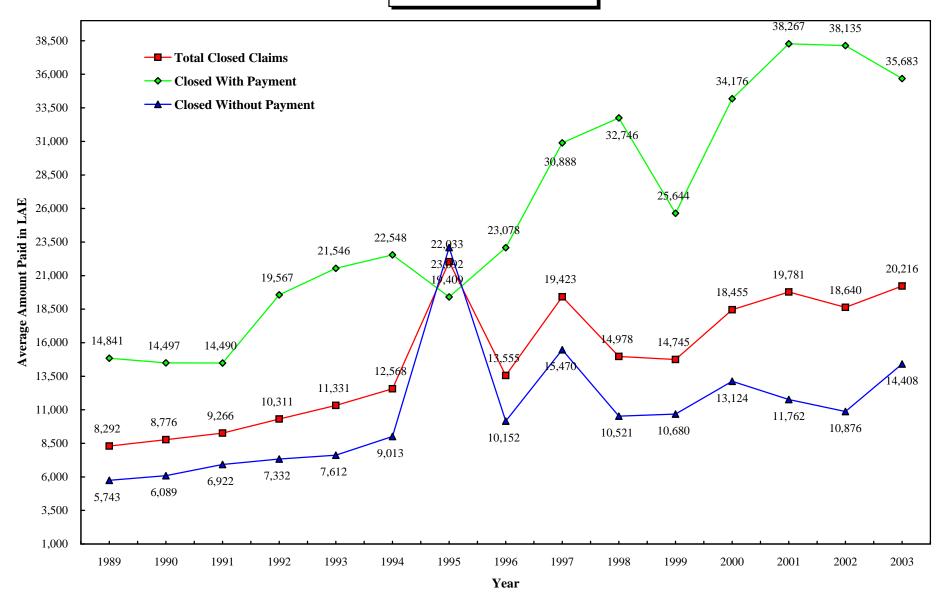

| 3                          |
| 1999 | 1,659         | 553                           | 3                         | 1                          |
| 2000 | 1,590         | 455                           | 8                         |                            |
| 2001 | 1,467         | 508                           | 9                         | 1                          |
| 2002 | 1,675         | 576                           | 6                         | 2                          |
| 2003 | 1,562         | 504                           | 8                         | 3                          |

These awards include both economic and non-economic damages.

# Loss Adjustment Expense All Medical Care Providers



## **Loss Adjustment Expense**

**Physicians & Surgeons** 



# Loss Adjustment Expense Hospitals





## Bodily Injury Severity of Paid Claims - All Medical Care Providers

Mean number of months from incident to disposition



See Section III for the definitions of the severity categories.

## Bodily Injury Severity of Paid Claims - Physicians and Surgeons

Mean number of months from incident to disposition



See Section III for the definitions of the severity categories.

## Bodily Injury Severity of Paid Claims - Hospitals

Mean number of months from incident to disposition



See Section III for the definitions of the severity categories.

#### Claims Closed After Lawsuit Filed All Medical Care Providers



#### Physicians & Surgeons







## In Favor of Plaintiff After Lawsuit Filed All Medical Care Providers



#### Physicians & Surgeons