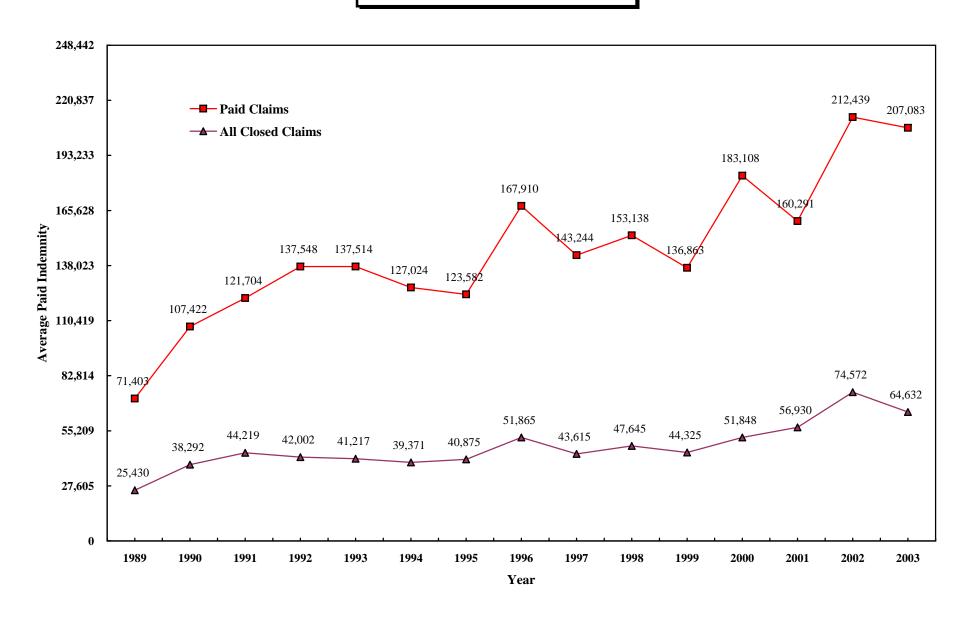

#### All Medical Care Providers Average Indemnity Paid

Hospitals Average Indemnity Paid

Damages by Category and Non-economic Damages Exceeding \$250,000 (includes insured and self-insured entities)

| Year | Total<br>Indemnity | Economic<br>Damages | Non-<br>economic<br>Damages | Non-economic<br>Damages Exceeding<br>\$250,000 | % of Total<br>Damages | % of Non-<br>economic<br>Damages |
|------|--------------------|---------------------|-----------------------------|------------------------------------------------|-----------------------|----------------------------------|
| 1989 | \$43,916,237       | \$21,882,070        | \$22,034,167                | \$2,830,955                                    | 6.45%                 | 12.85%                           |
| 1990 | \$64,952,967       | \$35,459,578        | \$29,493,389                | \$5,734,258                                    | 8.83%                 | 19.44%                           |
| 1991 | \$81,124,089       | \$43,622,123        | \$37,501,966                | \$8,189,215                                    | 10.09%                | 21.84%                           |
| 1992 | \$81,871,513       | \$36,438,356        | \$45,433,157                | \$16,081,915                                   | 19.64%                | 35.40%                           |
| 1993 | \$82,028,491       | \$42,338,210        | \$39,690,281                | \$10,277,275                                   | 12.53%                | 25.89%                           |
| 1994 | \$75,162,646       | \$35,183,934        | \$39,978,712                | \$8,993,080                                    | 11.96%                | 22.49%                           |
| 1995 | \$83,351,964       | \$37,357,165        | \$45,994,799                | \$8,258,718                                    | 9.91%                 | 17.96%                           |
| 1996 | \$104,226,324      | \$51,094,086        | \$53,132,238                | \$16,995,293                                   | 16.31%                | 31.99%                           |
| 1997 | \$88,443,279       | \$45,158,091        | \$43,285,188                | \$10,509,984                                   | 11.88%                | 24.28%                           |
| 1998 | \$82,144,382       | \$41,998,989        | \$40,145,393                | \$12,428,266                                   | 15.13%                | 30.96%                           |
| 1999 | \$72,633,291       | \$39,795,388        | \$32,837,903                | \$5,320,132                                    | 7.32%                 | 16.20%                           |
| 2000 | \$91,890,075       | \$48,760,095        | \$43,129,980                | \$10,125,106                                   | 11.02%                | 23.48%                           |
| 2001 | \$84,644,529       | \$44,647,327        | \$39,997,202                | \$8,143,102                                    | 9.62%                 | 20.36%                           |
| 2002 | \$119,703,906      | \$62,929,969        | \$56,773,937                | \$14,003,584                                   | 11.70%                | 24.67%                           |
| 2003 | \$106,597,062      | \$59,641,730        | \$46,955,332                | \$9,877,455                                    | 9.27%                 | 21.04%                           |