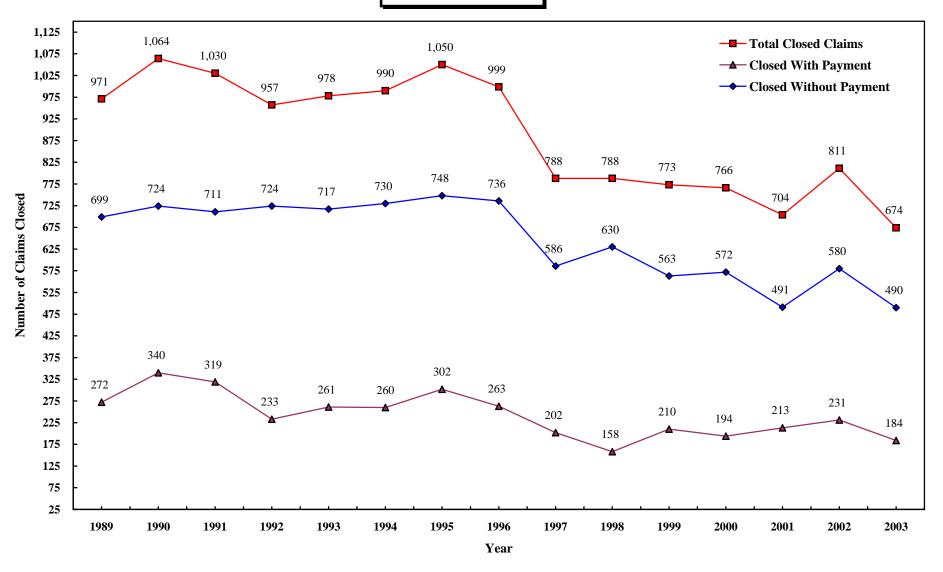

#### Closed Claim Count All Medical Care Providers

Closed Claim Count Physicians & Surgeons

#### CLOSED IN 2003 FOR PHYSICIANS AND SURGEONS

| Indemnity Range     | Average<br>Months | Number of<br>Closed<br>Claims | Cum % of<br>Claims | Indemnity<br>Paid | Cum % of<br>Indemnity<br>Paid | Average<br>Economic<br>Damages | Average<br>Non-Economic<br>Damages | Average<br>Indemnity<br>Per<br>Defendant | Average<br>Expense<br>Per<br>Defendant |
|---------------------|-------------------|-------------------------------|--------------------|-------------------|-------------------------------|--------------------------------|------------------------------------|------------------------------------------|----------------------------------------|
| NONE                | 47                | 490                           | 72.7%              | 0                 | 0.0%                          | 0                              | 0                                  | 0                                        | 14,408                                 |
| 2,000-2,999         | 27                | 2                             | 73.0%              | 5,000             | 0.0%                          | 750                            | 1,750                              | 2,500                                    | 2,937                                  |
| 4,000-4,999         | 71                | 1                             | 73.2%              | 4,173             | 0.0%                          | 0                              | 4,173                              | 4,173                                    | 11,338                                 |
| 5,000-5,999         | 53                | 1                             | 73.3%              | 5,000             | 0.0%                          | 0                              | 5,000                              | 5,000                                    | 11,107                                 |
| 6,000-6,999         | 13                | 1                             | 73.4%              | 6,000             | 0.0%                          | 1,600                          | 4,400                              | 6,000                                    | 0                                      |
| 7,000-7,999         | 64                | 3                             | 73.9%              | 22,200            | 0.1%                          | 4,900                          | 2,500                              | 7,400                                    | 31,920                                 |
| 9,000-9,999         | 9                 | 1                             | 74.0%              | 9,948             | 0.1%                          | 4,974                          | 4,974                              | 9,948                                    | 0                                      |
| 10,000-19,999       | 39                | 12                            | 75.8%              | 142,500           | 0.4%                          | 5,417                          | 6,458                              | 11,875                                   | 10,909                                 |
| 20,000-29,999       | 40                | 7                             | 76.9%              | 164,970           | 0.8%                          | 4,354                          | 19,213                             | 23,567                                   | 10,412                                 |
| 30,000-39,999       | 40                | 7                             | 77.9%              | 245,556           | 1.4%                          | 12,139                         | 22,941                             | 35,079                                   | 21,367                                 |
| 40,000-49,999       | 41                | 3                             | 78.3%              | 120,000           | 1.6%                          | 23,533                         | 16,467                             | 40,000                                   | 49,533                                 |
| 50,000-59,999       | 56                | 10                            | 79.8%              | 512,500           | 2.8%                          | 23,228                         | 28,022                             | 51,250                                   | 46,950                                 |
| 60,000-69,999       | 54                | 2                             | 80.1%              | 127,500           | 3.0%                          | 27,500                         | 36,250                             | 63,750                                   | 44,330                                 |
| 70,000-79,999       | 49                | 5                             | 80.9%              | 370,000           | 3.9%                          | 51,500                         | 22,500                             | 74,000                                   | 23,447                                 |
| 80,000-89,999       | 79                | 3                             | 81.3%              | 260,000           | 4.4%                          | 61,333                         | 25,333                             | 86,667                                   | 19,326                                 |
| 90,000-99,999       | 33                | 3                             | 81.8%              | 275,000           | 5.1%                          | 14,067                         | 77,600                             | 91,667                                   | 10,793                                 |
| 100,000-199,999     | 55                | 39                            | 87.5%              | 5,642,407         | 17.6%                         | 63,705                         | 80,972                             | 144,677                                  | 30,042                                 |
| 200,000-299,999     | 49                | 34                            | 92.6%              | 7,834,508         | 35.0%                         | 125,319                        | 105,107                            | 230,427                                  | 36,092                                 |
| 300,000-399,999     | 49                | 14                            | 94.7%              | 4,495,000         | 45.0%                         | 233,084                        | 87,988                             | 321,071                                  | 25,861                                 |
| 400,000-499,999     | 71                | 11                            | 96.3%              | 4,705,902         | 55.5%                         | 266,309                        | 161,500                            | 427,809                                  | 57,007                                 |
| 500,000-999,999     | 68                | 18                            | 99.0%              | 12,516,673        | 83.3%                         | 496,417                        | 198,954                            | 695,371                                  | 62,426                                 |
| 1,000,000-1,999,999 | 91                | 7                             | 100.0%             | 7,525,891         | 100.0%                        | 654,325                        | 420,802                            | 1,075,127                                | 94,619                                 |
| TOTAL               | 49                | 674                           |                    | 44,990,728        |                               | 40,799                         | 25,953                             | 66,752                                   | 20,216                                 |
| TOTAL (PAID ONLY)   | 54                | 184                           |                    | 44,990,728        |                               | 149,448                        | 95,066                             | 244,515                                  | 35,683                                 |