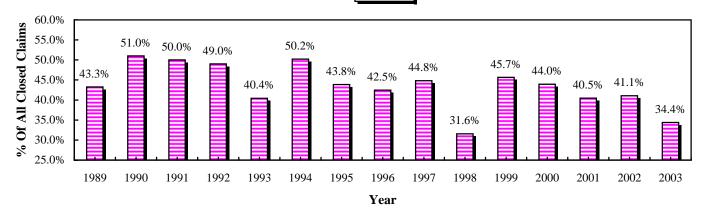

#### Claims Closed After Lawsuit Filed All Medical Care Providers

#### Physicians & Surgeons