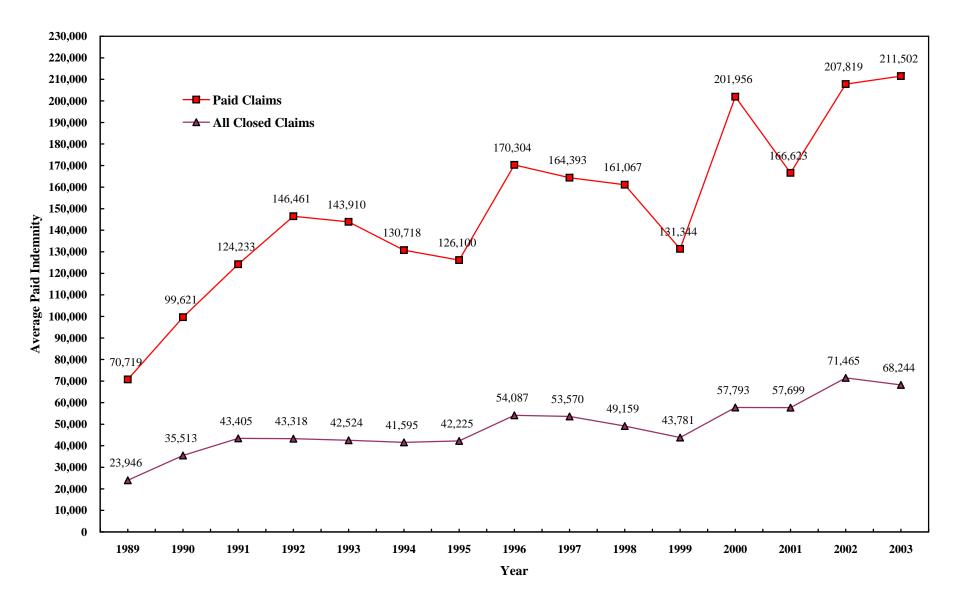

#### All Medical Care Providers Average Indemnity Paid

Hospitals Average Indemnity Paid

Damages by Category and Non-economic Damages Exceeding \$250,000 (includes insured and self-insured entities)

| Year | Total<br>Indemnity | Economic<br>Damages | Non-<br>economic<br>Damages | Non-economic<br>Damages Exceeding<br>\$250,000 | % of Total<br>Damages | % of Non-<br>economic<br>Damages |
|------|--------------------|---------------------|-----------------------------|------------------------------------------------|-----------------------|----------------------------------|
| 1989 | \$43,916,237       | \$21,882,070        | \$22,034,167                | \$2,830,955                                    | 6.45%                 | 12.85%                           |
| 1990 | \$64,952,967       | \$35,459,578        | \$29,493,389                | \$5,734,258                                    | 8.83%                 | 19.44%                           |
| 1991 | \$81,124,089       | \$43,622,123        | \$37,501,966                | \$8,189,215                                    | 10.09%                | 21.84%                           |
| 1992 | \$81,871,513       | \$36,438,356        | \$45,433,157                | \$16,081,915                                   | 19.64%                | 35.40%                           |
| 1993 | \$82,028,491       | \$42,338,210        | \$39,690,281                | \$10,277,275                                   | 12.53%                | 25.89%                           |
| 1994 | \$75,162,646       | \$35,183,934        | \$39,978,712                | \$8,993,080                                    | 11.96%                | 22.49%                           |
| 1995 | \$83,351,964       | \$37,357,165        | \$45,994,799                | \$8,258,718                                    | 9.91%                 | 17.96%                           |
| 1996 | \$104,226,324      | \$51,094,086        | \$53,132,238                | \$16,995,293                                   | 16.31%                | 31.99%                           |
| 1997 | \$88,443,279       | \$45,158,091        | \$43,285,188                | \$10,509,984                                   | 11.88%                | 24.28%                           |
| 1998 | \$82,144,382       | \$41,998,989        | \$40,145,393                | \$12,428,266                                   | 15.13%                | 30.96%                           |
| 1999 | \$72,633,291       | \$39,795,388        | \$32,837,903                | \$5,320,132                                    | 7.32%                 | 16.20%                           |
| 2000 | \$91,890,075       | \$48,760,095        | \$43,129,980                | \$10,125,106                                   | 11.02%                | 23.48%                           |
| 2001 | \$84,644,529       | \$44,647,327        | \$39,997,202                | \$8,143,102                                    | 9.62%                 | 20.36%                           |
| 2002 | \$119,703,906      | \$62,929,969        | \$56,773,937                | \$14,003,584                                   | 11.70%                | 24.67%                           |
| 2003 | \$106,597,062      | \$59,641,730        | \$46,955,332                | \$9,877,455                                    | 9.27%                 | 21.04%                           |

This chart shows the impact of the American Medical Association's proposal to limit non-economic damages to \$250,000 on the Missouri market.

#### Claims payments:

Steep reductions occur in actual losses

- Payouts to malpractice victims dropped substantially in 2003. Insurers' overall benefits paid to malpractice victims dropped from \$118.7 million to \$93.5 million last year, or by 21 percent. The decline in payouts produced the lowest cash-flow ratio the percentage of revenues actually paid in benefits since 1994. Malpractice insurers paid out 45 cents of each premium dollar in coverage written in 2003 while unlicensed but legal surplus lines insurers paid out only 24 cents. Such low levels usually signal that rate hikes are overshooting losses as an insurance cycle peaks; normal cash-flow levels are in the 60 percent range.
- Insurers' payouts to victims of physician malpractice dropped more steeply, from \$79.4 million to \$52.9 million, or by 33 percent. The payout dropped to 39 cents for every \$1 written in physicians' policies.
- The size of average awards stayed essentially flat in 2003, rising less than 2 percent to \$211,502. The typical or median award payment in Missouri is lower -- \$125,000. Average awards have stayed on a plateau since 2000, when they jumped dramatically. Average awards rose 8.1 percent last year for claims against physicians; higher economic damages for lost wages and future medical care accounted for all but \$3,050 of the \$18,253 increase in average 2003 awards against physicians.
- A statistical analysis of average payments shows that the entire increase since 1990 has been accounted for by medical inflation, average wages (lost income) and the increasing severity of injuries suffered by patients. In 1990, the average claims payment was \$99,621. If wage and medical inflation and injury severity since then are considered, the expected average in 2003 would have been \$209,519; instead, it was a virtually identical \$211,502.

- The number of \$1 million-plus awards remained at eight in 2003, or the usual number dating back to 1992. The high was 11 in 1996. Three awards, all involving hospitals, exceeded \$2 million last year.
- The growth of premiums is far outstripping actual losses. Insurance premiums paid by physicians jumped 121 percent from 2000 (\$61.4 million) to 2003 (\$136.4 million), while actual payments to injured patients rose only 14 percent. All providers' malpractice insurance premiums doubled from 2000 (\$113.5 million) to 2003 (\$227 million). Actual payouts for claims against all providers rose more slowly during that period, from \$70.6 million in 2000 to \$93.5 million, or by 32 percent.
- The 2002 Scott decision which created holes in Missouri's cap on noneconomic damages continued to have a minimal impact on payouts. That court ruling created the possibility of more than one cap per malpractice case. Insurance company lobbyists originally raised the prospect that overall losses could double or triple. However, claims reports indicated that the Scott case only affected nine cases last year that involved \$3.1 million, or 1.7 percent of premiums and 3.3 percent of losses. Based on insurer evaluations, the typical case involved death, quadraplegia or severe brain damage with the need for lifetime care and/or a terminal diagnosis. In 2002, the ruling increased payments on 12 claims by \$2.6 million, or 1.5 percent of premiums and 2.2 percent of total losses. The Scott decision is the only major change in how Missouri courts and insurers settle claims in almost two decades.