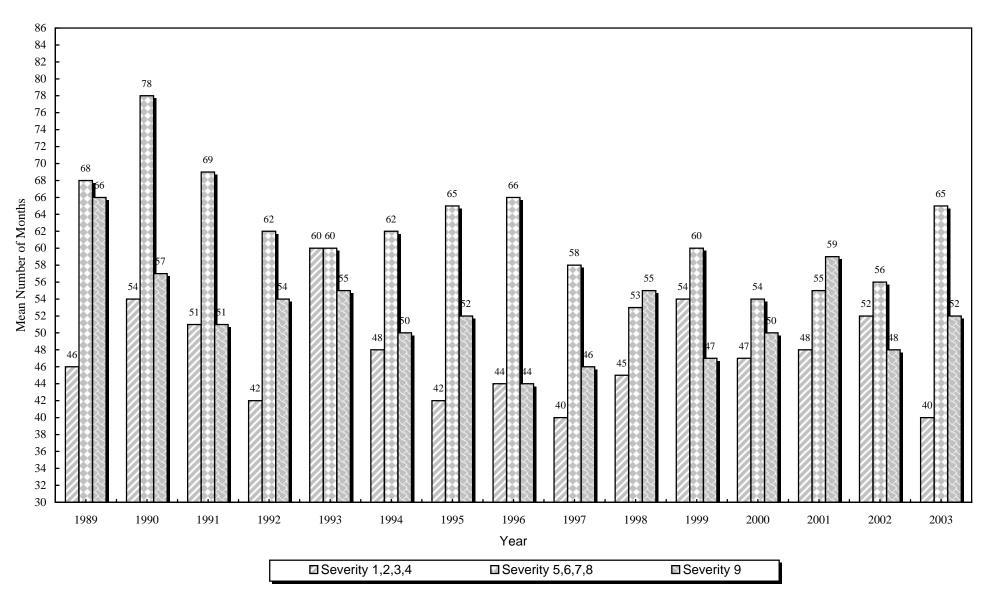

## Bodily Injury Severity of Paid Claims - Physicians and Surgeons

Mean number of months from incident to disposition

See Section III for the definitions of the severity categories.