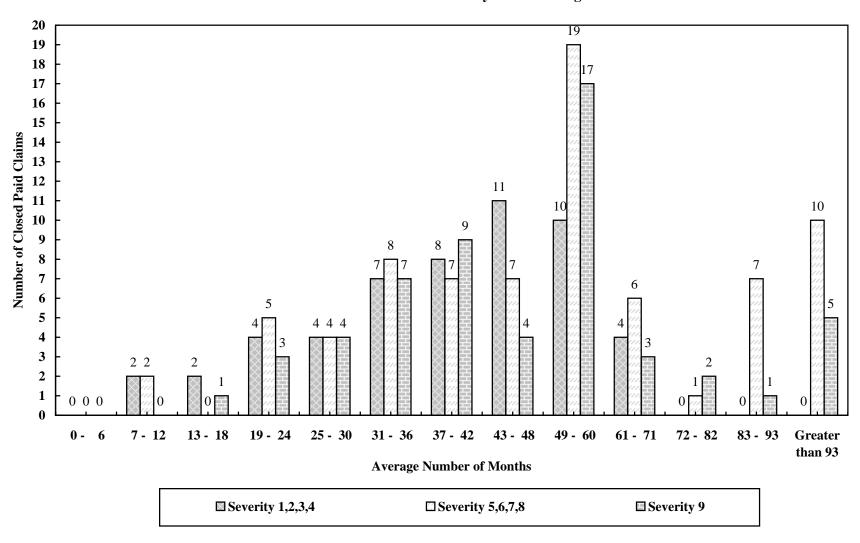

## Bodily Injury Severity of Paid Claims - Physicians and Surgeons

Mean number of months from incident to disposition

See Section III for the definitions of the severity categories.