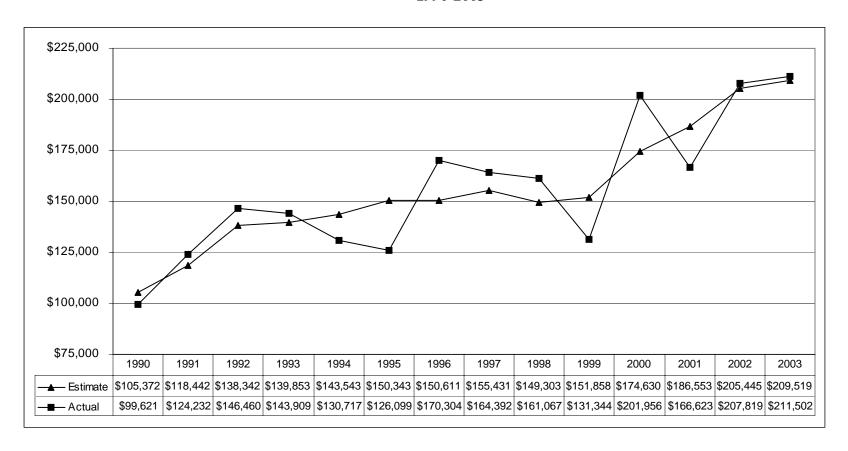

Below is a chart juxtaposing the values predicted by the model (based on values for average injury severity, average wages, and the health care CPI), with the actual historical values.

#### Time Series Analysis Model Estimates vs Actual Values 1990-2003

| Time Series<br>Variables              | 1990      | 1991      | 1992      | 1993      | 1994      | 1995      | 1996      | 1997      | 1998      | 1999      | 2000      | 2001      | 2002      | 2003      |
|---------------------------------------|-----------|-----------|-----------|-----------|-----------|-----------|-----------|-----------|-----------|-----------|-----------|-----------|-----------|-----------|
| Year                                  | 0         | 1         | 2         | 3         | 4         | 5         | 6         | 7         | 8         | 9         | 10        | 11        | 12        | 13        |
| Medical CPI-Lagged<br>Average Wages - | 145.6     | 159       | 171.7     | 181       | 191.5     | 201.7     | 210       | 218.4     | 226.4     | 233.9     | 245.7     | 256.8     | 268.2     | 279.1     |
| Lagged                                | \$20,900  | \$21,716  | \$22,574  | \$23,550  | \$23,898  | \$24,628  | \$25,669  | \$26,609  | \$27,780  | \$28,907  | \$29,958  | \$31,384  | \$32,422  | \$33,118  |
| Severity                              | 5.07      | 5.01      | 5.25      | 5.19      | 5.22      | 5.30      | 5.30      | 5.46      | 5.23      | 5.37      | 5.77      | 5.78      | 6.09      | 6.01      |
| Estimate                              | \$105,372 | \$118,442 | \$138,342 | \$139,853 | \$143,543 | \$150,343 | \$150,611 | \$155,431 | \$149,303 | \$151,858 | \$174,630 | \$186,553 | \$205,445 | \$209,519 |
| Actual                                | \$99,621  | \$124,232 | \$146,460 | \$143,909 | \$130,717 | \$126,099 | \$170,304 | \$164,392 | \$161,067 | \$131,344 | \$201,956 | \$166,623 | \$207,819 | \$211,502 |