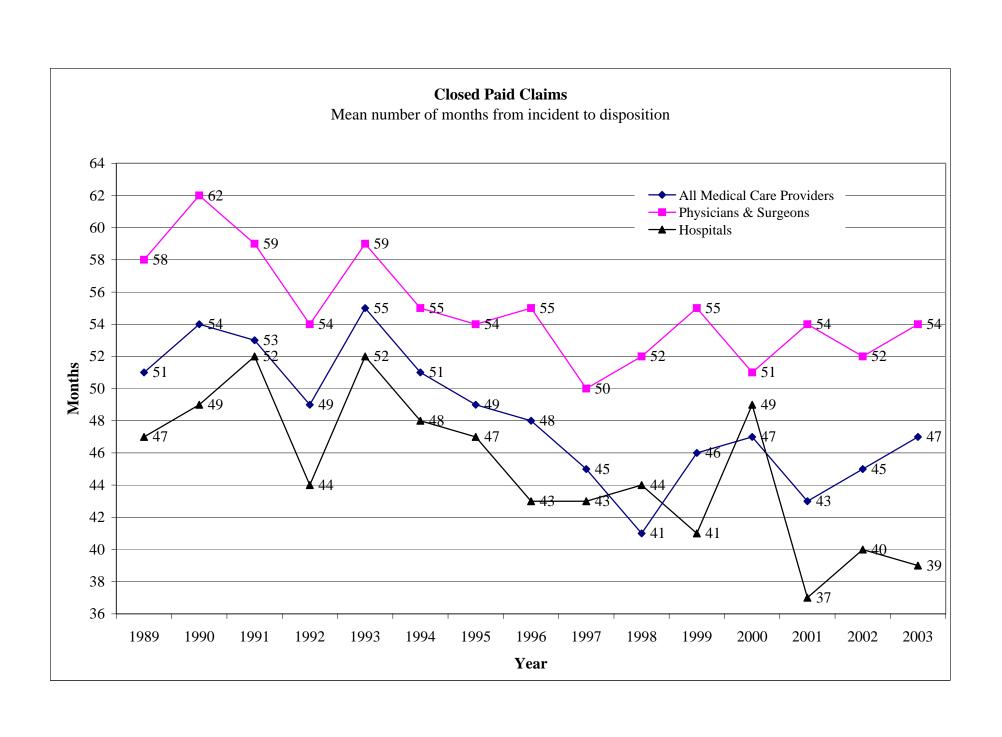

## Bodily Injury Severity of Paid Claims - All Medical Care Providers

Mean number of months from incident to disposition

See Section III for the definitions of the severity categories.