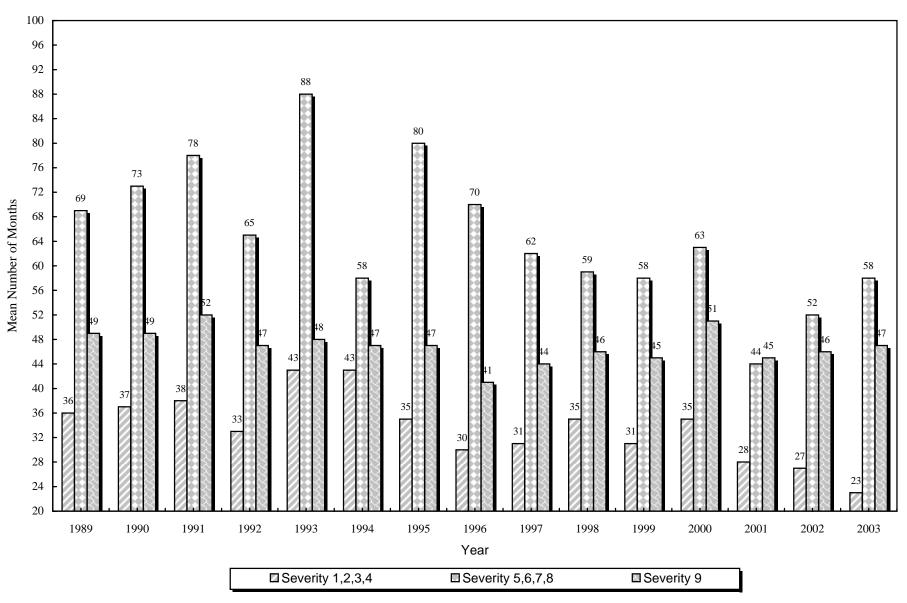

## Bodily Injury Severity of Paid Claims - Hospitals

Mean number of months from incident to disposition

See Section III for the definitions of the severity categories.