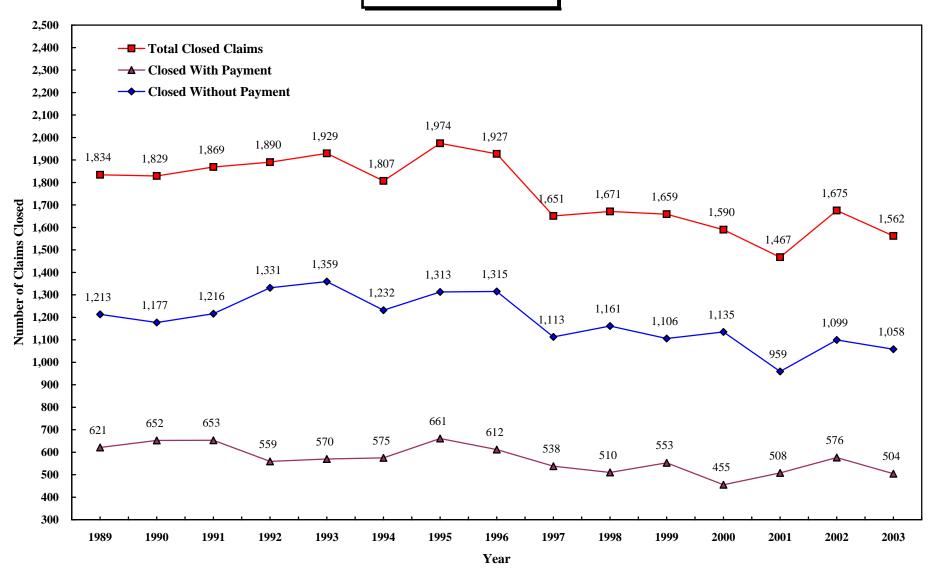

#### Closed Claim Count All Medical Care Providers

Closed Claim Count Physicians & Surgeons

### **Medical Malpractice Awards, 1988- 2003**

| Year | Total<br>Closed<br>Claims | Number Closed<br>Above \$250,000<br>non-economic<br>damages | Number<br>Exceeding<br>Missouri's<br>Non-economic<br>Cap | Missouri's<br>inflation-adjusted<br>noneconomic<br>Cap |
|------|---------------------------|-------------------------------------------------------------|----------------------------------------------------------|--------------------------------------------------------|
| 1989 | 1,834                     | 17                                                          | 7                                                        | \$391,000                                              |
| 1990 | 1,829                     | 28                                                          | 12                                                       | \$401,000                                              |
| 1991 | 1,869                     | 40                                                          | 15                                                       | \$430,000                                              |
| 1992 | 1,890                     | 42                                                          | 23                                                       | \$446,000                                              |
| 1993 | 1,929                     | 35                                                          | 15                                                       | \$462,000                                              |
| 1994 | 1,807                     | 36                                                          | 9                                                        | \$474,000                                              |
| 1995 | 1,974                     | 48                                                          | 12                                                       | \$482,000                                              |
| 1996 | 1,927                     | 54                                                          | 18                                                       | \$492,000                                              |
| 1997 | 1,651                     | 51                                                          | 8                                                        | \$502,000                                              |
| 1998 | 1,671                     | 39                                                          | 9                                                        | \$513,000                                              |
| 1999 | 1,659                     | 34                                                          | 4                                                        | \$517,000                                              |
| 2000 | 1,590                     | 52                                                          | 9                                                        | \$528,000                                              |
| 2001 | 1,467                     | 37                                                          | 5                                                        | \$540,000                                              |
| 2002 | 1,675                     | 70                                                          | 12                                                       | \$547,000                                              |
| 2003 | 1,562                     | 47                                                          | 9                                                        | \$557,000                                              |

#### **Multimillion-dollar Awards in Missouri**

| Year | Claims Closed | Claims Closed<br>With Payment | \$1 Million-plus<br>Award | \$2 Million-plus<br>Awards |
|------|---------------|-------------------------------|---------------------------|----------------------------|
| 1989 | 1,834         | 621                           | 2                         |                            |
| 1990 | 1,829         | 652                           | 3                         | 1                          |
| 1991 | 1,869         | 653                           | 7                         |                            |
| 1992 | 1,890         | 559                           | 8                         | 3                          |
| 1993 | 1,929         | 570                           | 8                         | 2                          |
| 1994 | 1,807         | 575                           | 4                         | 2                          |
| 1995 | 1,974         | 661                           | 4                         |                            |
| 1996 | 1,927         | 612                           | 11                        | 5                          |
| 1997 | 1,651         | 538                           | 8                         | 2                          |
| 1998 | 1,671         | 510                           | 8                         | 3                          |
| 1999 | 1,659         | 553                           | 3                         | 1                          |
| 2000 | 1,590         | 455                           | 8                         |                            |
| 2001 | 1,467         | 508                           | 9                         | 1                          |
| 2002 | 1,675         | 576                           | 6                         | 2                          |
| 2003 | 1,562         | 504                           | 8                         | 3                          |