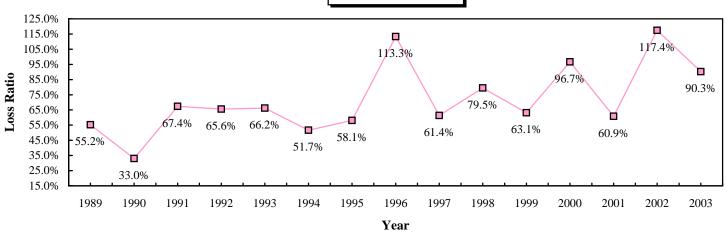

| -123.20%  |
| 2001 | \$10,744,197 | \$9,684,802  | 90.14%   | \$9,306,944  | \$10,417,873 | 111.94% | -588.35%  |
| 2002 | \$17,925,911 | \$7,618,371  | 42.50%   | \$17,112,098 | \$15,340,524 | 89.65%  | 66.84%    |
| 2003 | \$10,792,663 | \$10,122,365 | 93.79%   | \$13,881,532 | \$30,997,616 | 223.30% | -39.79%   |
|      |              |              |          |              |              |         |           |

# Medical Malpractice Actual and Inflation Adjusted Premium Earned All Insured Medical Care Providers



#### **Physicians and Surgeons**



## Hospitals



# Medical Malpractice Actual and Inflation Adjusted Paid Losses All Insured Medical Care Providers



#### Physicians and Surgeons





#### Missouri Loss Ratio All Medical Care Providers



#### Physicians & Surgeons





#### Companies Writing Medical Malpractice Insurance All Medical Care Providers



#### Physicians & Surgeons



#### Hospitals



Claim Count Reported to Insurer



#### Average Injury Severity of Claims Reported to Insurer



#### Closed Claim Count All Medical Care Providers



Closed Claim Count Physicians & Surgeons



#### Closed Claim Count Hospitals



#### Average Injury Severity of Closed Claims **All Medical Care Providers**



▲ Closed With Payment

#### Physicians and Surgeons



## **Hospitals**



-Closed With Payment Closed Without Payment

#### All Medical Care Providers Average Indemnity Paid





Hospitals Average Indemnity Paid





Damages by Category and Non-economic Damages Exceeding \$250,000 (includes insured and self-insured entities)

| Year | Total<br>Indemn