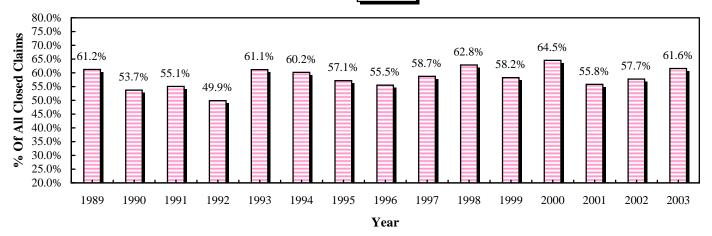

### Claims Closed After Judge/Jury Verdict

(based on all lawsuits filed)
All Medical Care Providers

#### **Physicians and Surgeons**