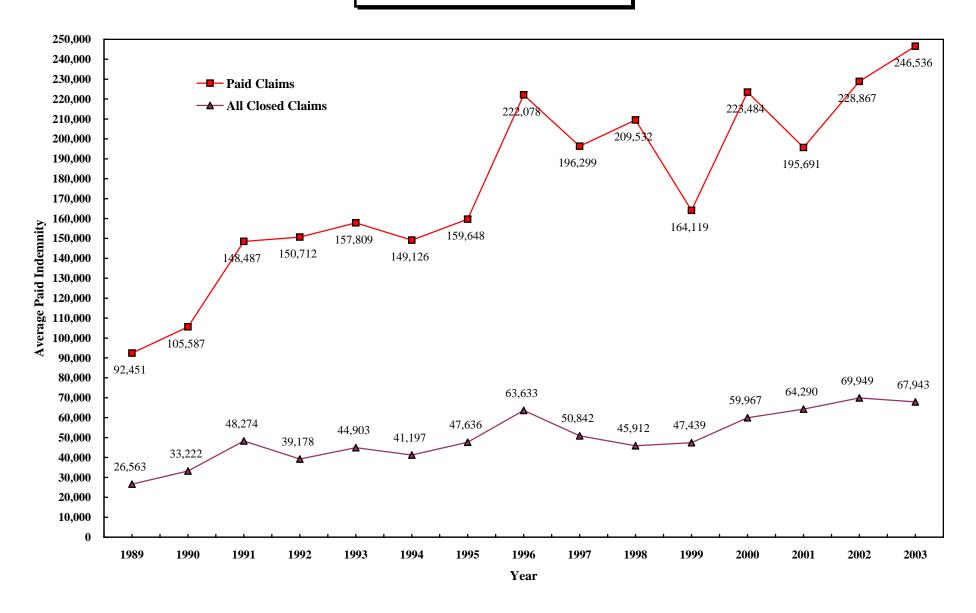

#### All Medical Care Providers Average Indemnity Paid

Hospitals Average Indemnity Paid

Damages by Category and Non-economic Damages Exceeding \$250,000 (includes insured and self-insured entities)

| Year | Total<br>Indemnity | Economic<br>Damages | Non-<br>economic<br>Damages | Non-economic<br>Damages Exceeding<br>\$250,000 | % of Total<br>Damages | % of Non-<br>economic<br>Damages |
|------|--------------------|---------------------|-----------------------------|------------------------------------------------|-----------------------|----------------------------------|
| 1989 | \$43,916,237       | \$21,882,070        | \$22,034,167                | \$2,830,955                                    | 6.45%                 | 12.85%                           |
| 1990 | \$64,952,967       | \$35,459,578        | \$29,493,389                | \$5,734,258                                    | 8.83%                 | 19.44%                           |
| 1991 | \$81,124,089       | \$43,622,123        | \$37,501,966                | \$8,189,215                                    | 10.09%                | 21.84%                           |
| 1992 | \$81,871,513       | \$36,438,356        | \$45,433,157                | \$16,081,915                                   | 19.64%                | 35.40%                           |
| 1993 | \$82,028,491       | \$42,338,210        | \$39,690,281                | \$10,277,275                                   | 12.53%                | 25.89%                           |
| 1994 | \$75,162,646       | \$35,183,934        | \$39,978,712                | \$8,993,080                                    | 11.96%                | 22.49%                           |
| 1995 | \$83,351,964       | \$37,357,165        | \$45,994,799                | \$8,258,718                                    | 9.91%                 | 17.96%                           |
| 1996 | \$104,226,324      | \$51,094,086        | \$53,132,238                | \$16,995,293                                   | 16.31%                | 31.99%                           |
| 1997 | \$88,443,279       | \$45,158,091        | \$43,285,188                | \$10,509,984                                   | 11.88%                | 24.28%                           |
| 1998 | \$82,144,382       | \$41,998,989        | \$40,145,393                | \$12,428,266                                   | 15.13%                | 30.96%                           |
| 1999 | \$72,633,291       | \$39,795,388        | \$32,837,903                | \$5,320,132                                    | 7.32%                 | 16.20%                           |
| 2000 | \$91,890,075       | \$48,760,095        | \$43,129,980                | \$10,125,106                                   | 11.02%                | 23.48%                           |
| 2001 | \$84,644,529       | \$44,647,327        | \$39,997,202                | \$8,143,102                                    | 9.62%                 | 20.36%                           |
| 2002 | \$119,703,906      | \$62,929,969        | \$56,773,937                | \$14,003,584                                   | 11.70%                | 24.67%                           |
| 2003 | \$106,597,062      | \$59,641,730        | \$46,955,332                | \$9,877,455                                    | 9.27%                 | 21.04%                           |