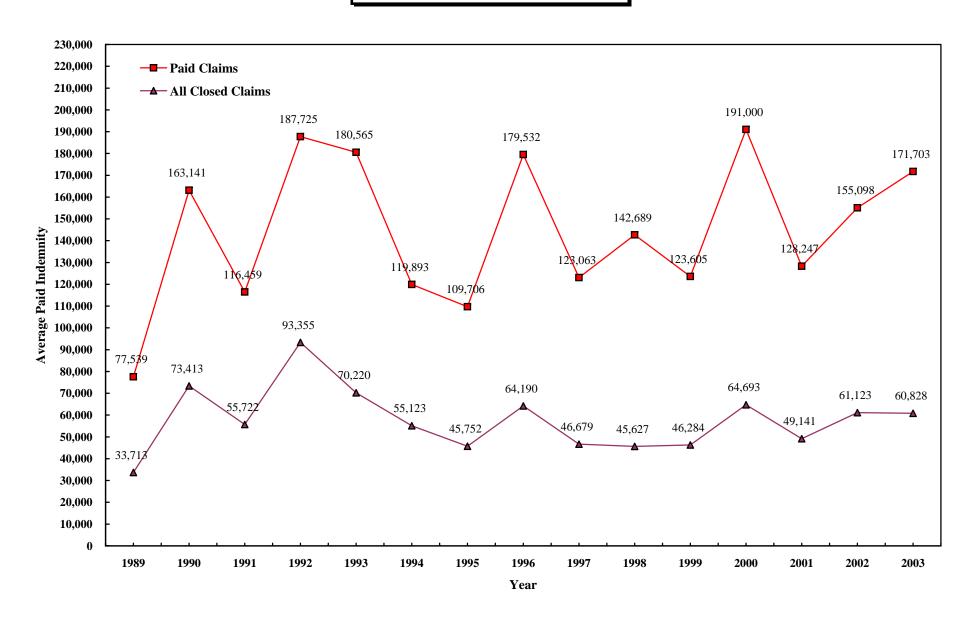

#### All Medical Care Providers Average Indemnity Paid

Hospitals Average Indemnity Paid

Damages by Category and Non-economic Damages Exceeding \$250,000 (includes insured and self-insured entities)

| Year | Total<br>Indemnity | Economic<br>Damages | Non-<br>economic<br>Damages | Non-economic<br>Damages Exceeding<br>\$250,000 | % of Total<br>Damages | % of Non-<br>economic<br>Damages |
|------|--------------------|---------------------|-----------------------------|------------------------------------------------|-----------------------|----------------------------------|
| 1989 | \$43,916,237       | \$21,882,070        | \$22,034,167                | \$2,830,955                                    | 6.45%                 | 12.85%                           |
| 1990 | \$64,952,967       | \$35,459,578        | \$29,493,389                | \$5,734,258                                    | 8.83%                 | 19.44%                           |
| 1991 | \$81,124,089       | \$43,622,123        | \$37,501,966                | \$8,189,215                                    | 10.09%                | 21.84%                           |
| 1992 | \$81,871,513       | \$36,438,356        | \$45,433,157                | \$16,081,915                                   | 19.64%                | 35.40%                           |
| 1993 | \$82,028,491       | \$42,338,210        | \$39,690,281                | \$10,277,275                                   | 12.53%                | 25.89%                           |
| 1994 | \$75,162,646       | \$35,183,934        | \$39,978,712                | \$8,993,080                                    | 11.96%                | 22.49%                           |
| 1995 | \$83,351,964       | \$37,357,165        | \$45,994,799                | \$8,258,718                                    | 9.91%                 | 17.96%                           |
| 1996 | \$104,226,324      | \$51,094,086        | \$53,132,238                | \$16,995,293                                   | 16.31%                | 31.99%                           |
| 1997 | \$88,443,279       | \$45,158,091        | \$43,285,188                | \$10,509,984                                   | 11.88%                | 24.28%                           |
| 1998 | \$82,144,382       | \$41,998,989        | \$40,145,393                | \$12,428,266                                   | 15.13%                | 30.96%                           |
| 1999 | \$72,633,291       | \$39,795,388        | \$32,837,903                | \$5,320,132                                    | 7.32%                 | 16.20%                           |
| 2000 | \$91,890,075       | \$48,760,095        | \$43,129,980                | \$10,125,106                                   | 11.02%                | 23.48%                           |
| 2001 | \$84,644,529       | \$44,647,327        | \$39,997,202                | \$8,143,102                                    | 9.62%                 | 20.36%                           |
| 2002 | \$119,703,906      | \$62,929,969        | \$56,773,937                | \$14,003,584                                   | 11.70%                | 24.67%                           |
| 2003 | \$106,597,062      | \$59,641,730        | \$46,955,332                | \$9,877,455                                    | 9.27%                 | 21.04%                           |