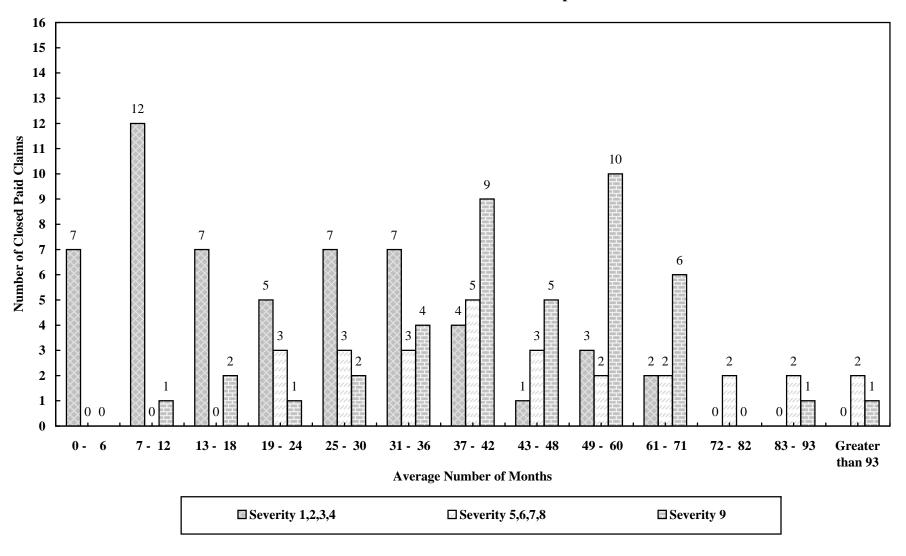

## Bodily Injury Severity of Paid Claims - Hospitals

Mean number of months from incident to disposition

See Section III for the definitions of the severity categories.