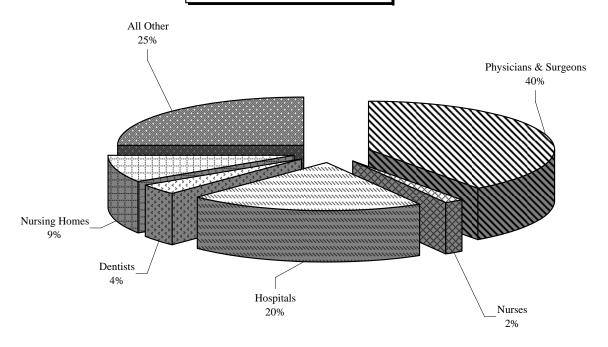

Data for physicians and surgeons, hospitals and other medical care providers are summarized in this report. Other medical care providers include — but are not limited to — dentists, nurses, nursing homes, chiropractors, pharmacies, optometrists, podiatrists/chiropodists, clinics and corporations.