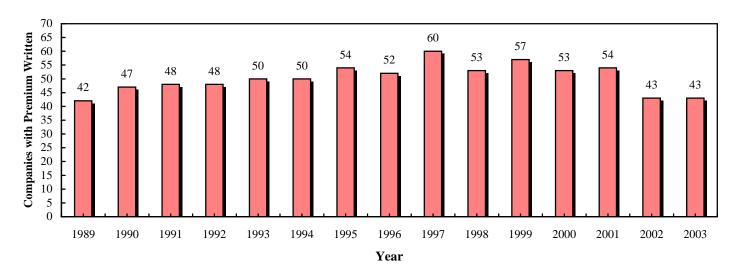

417,873 | 111.94% | -588.35%  |
| 2002 | \$17,925,911 | \$7,618,371  | 42.50%   | \$17,112,098 | \$15,340,524 | 89.65%  | 66.84%    |
| 2003 | \$10,792,663 | \$10,122,365 | 93.79%   | \$13,881,532 | \$30,997,616 | 223.30% | -39.79%   |
|      |              |              |          |              |              |         |           |

# Medical Malpractice Actual and Inflation Adjusted Premium Earned All Insured Medical Care Providers



#### **Physicians and Surgeons**



## Hospitals



# Medical Malpractice Actual and Inflation Adjusted Paid Losses All Insured Medical Care Providers



#### Physicians and Surgeons





#### Missouri Loss Ratio All Medical Care Providers



#### Physicians & Surgeons





#### Companies Writing Medical Malpractice Insurance All Medical Care Providers



#### Physicians & Surgeons



#### Hospitals



Claim Count Reported to Insurer



#### Average Injury Severity of Claims Reported to Insurer



#### Closed Claim Count All Medical Care Providers



Closed Claim Count Physicians & Surgeons



#### Closed Claim Count Hospitals



#### Average Injury Severity of Closed Claims **All Medical Care Providers**



▲ Closed With Payment

#### Physicians and Surgeons



## **Hospitals**



-Closed With Payment Closed Without Payment

#### All Medical Care Providers Average Indemnity Paid





Hospitals Average Indemnity Paid





Damages by Category and Non-economic Damages Exceeding \$250,000 (includes insured and self-insured entities)

| Year | Total<br>Indemnity | Economic<br>Damages | Non-<br>economic<br>Damages | Non-economic<br>Damages Exc