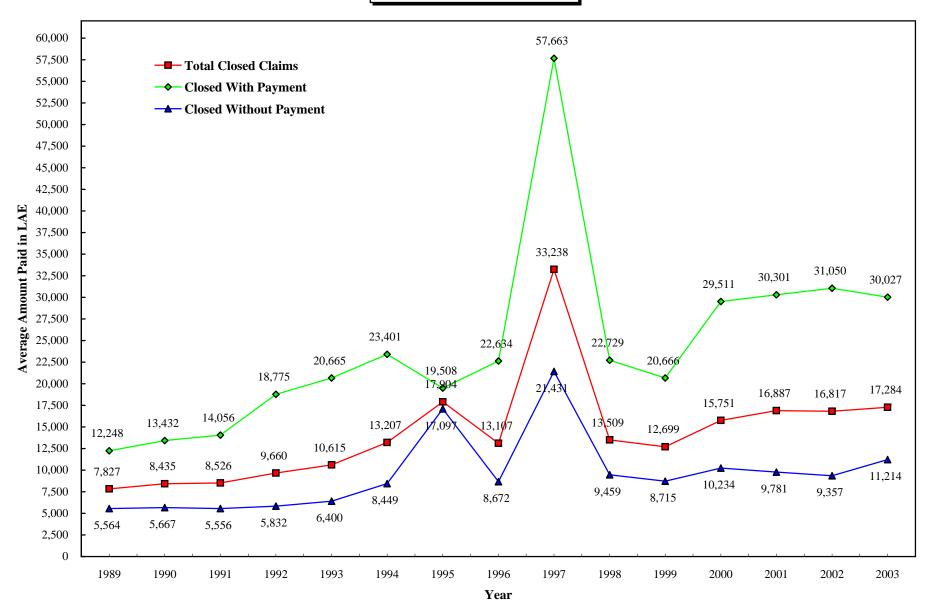

1998 | 1,671         | 510                           | 8                         | 3                          |
| 1999 | 1,659         | 553                           | 3                         | 1                          |
| 2000 | 1,590         | 455                           | 8                         |                            |
| 2001 | 1,467         | 508                           | 9                         | 1                          |
| 2002 | 1,675         | 576                           | 6                         | 2                          |
| 2003 | 1,562         | 504                           | 8                         | 3                          |

These awards include both economic and non-economic damages.

# Loss Adjustment Expense All Medical Care Providers



## **Loss Adjustment Expense**

**Physicians & Surgeons** 



# Loss Adjustment Expense Hospitals





## Bodily Injury Severity of Paid Claims - All Medical Care Providers

Mean number of months from incident to disposition



See Section III for the definitions of the severity categories.

## Bodily Injury Severity of Paid Claims - Physicians and Surgeons

Mean number of months from incident to disposition



See Section III for the definitions of the severity categories.

## Bodily Injury Severity of Paid Claims - Hospitals

Mean number of months from incident to disposition



See Section III for the definitions of the severity categories.

#### Claims Closed After Lawsuit Filed All Medical Care Providers



#### Physicians & Surgeons







## In Favor of Plaintiff After Lawsuit Fil