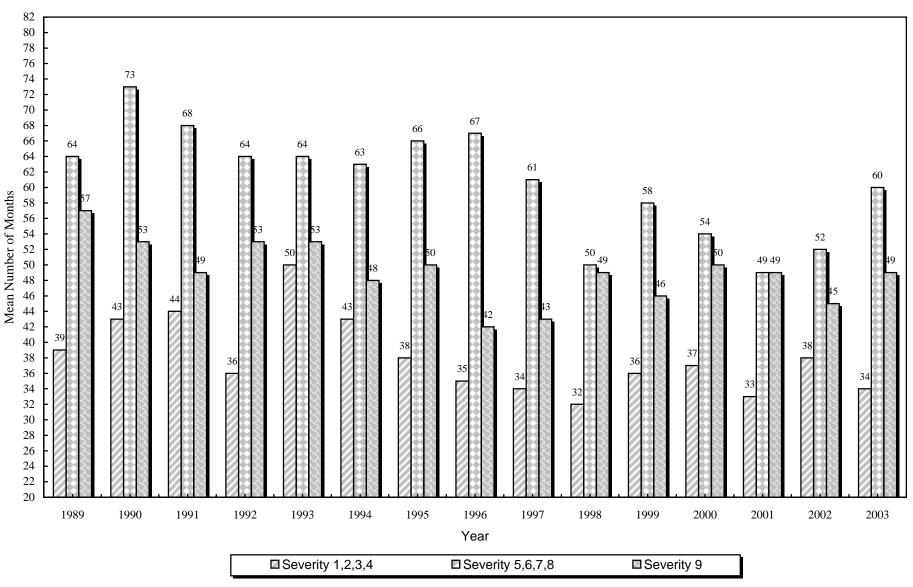

## Bodily Injury Severity of Paid Claims - All Medical Care Providers

Mean number of months from incident to disposition

See Section III for the definitions of the severity categories.