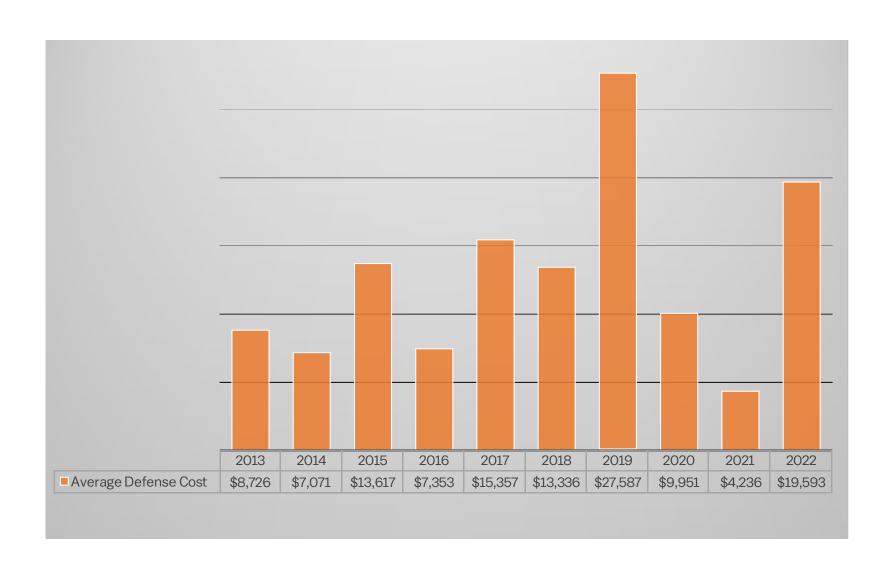

#### **MAJOR TRENDS**

This section contains graphs depicting trends in product liability for the previous ten years:

- Loss Ratio
- Number of Claims Closed
- Average Indemnity Paid for All Paid Claims
- Average Loss Expense for All Paid Claims
- Average Closure Time on Payment of Claims

#### **Average Indemnity for Paid Claims**

#### **Summary of Indemnity, 2022**

| Indemnity Paid     | % Paid<br>Claims | Number<br>of Paid<br>Claims | Average<br>Indemnity | Total<br>Indemnity | Average Loss<br>Expense for<br>Paid Claims | Average Initial<br>Reserve for<br>Paid Claims | Average Months<br>to Closed for<br>Paid Claims |
|--------------------|------------------|-----------------------------|----------------------|--------------------|--------------------------------------------|-----------------------------------------------|------------------------------------------------|
| 1 - 2,499          | 32.4%            | 157                         | \$801                | \$125,742          | \$341                                      | \$558                                         | 28                                             |
| 2,500 - 4,999      | 9.7%             | 47                          | \$3,436              | \$161,494          | \$282                                      | \$894                                         | 22                                             |
| 5,000 - 74,999     | 13.4%            | 65                          | \$6,602              | \$429,130          | \$4,147                                    | \$1,669                                       | 29                                             |
| 10,000 - 24,999    | 20.0%            | 97                          | \$15,554             | \$1,508,698        | \$4,578                                    | \$11,050                                      | 25                                             |
| 25,000 - 49,999    | 9.3%             | 45                          | \$35,400             | \$1,593,022        | \$75,419                                   | \$7,944                                       | 29                                             |
| 50,000 - 74,999    | 7.0%             | 34                          | \$57,903             | \$1,968,692        | \$15,075                                   | \$3,029                                       | 25                                             |
| 75,000 - 99,999    | 2.3%             | 11                          | \$87,194             | \$959,136          | \$44,772                                   | \$455                                         | 33                                             |
| 100,000 - 199,999  | 1.9%             | 9                           | \$146,323            | \$1,316,910        | \$49,974                                   | \$11,111                                      | 38                                             |
| 200,000 - 299,999  | 0.8%             | 4                           | \$245,494            | \$981,974          | \$109,687                                  | \$6,375                                       | 26                                             |
| 300,000 - 399,999  | 0.8%             | 4                           | \$313,250            | \$1,253,000        | \$35,959                                   | \$38,750                                      | 36                                             |
| 500,000 - 999,999  | 0.2%             | 1                           | \$900,000            | \$900,000          | \$226,538                                  | \$25,000                                      | 54                                             |
| 1,000,000 and Over | 2.3%             | 11                          | \$8,040,863          | \$88,449,498       | \$278,605                                  | \$282,633                                     | 44                                             |
| Total              | 100%             | 485                         | \$205,458            | \$99,647,296       | \$19,593                                   | \$10,701                                      | 28                                             |

#### **Summary of Indemnity, 2013 - 2022**

| Indemnity Paid     | % Paid<br>Claims | Number<br>of Paid<br>Claims | Average<br>Indemnity | Total<br>Indemnity | Average Loss<br>Expense for<br>Paid Claims | Average Initial<br>Reserve for<br>Paid Claims | Average Months<br>to Closed for Paid<br>Claims |
|--------------------|------------------|-----------------------------|----------------------|--------------------|--------------------------------------------|-----------------------------------------------|------------------------------------------------|
| 1 - 2,499          | 43.0%            | 2,686                       | \$796                | \$2,137,041        | \$708                                      | \$1,161                                       | 21                                             |
| 2,500 - 4,999      | 12.6%            | 786                         | \$3,495              | \$2,747,349        | \$3,159                                    | \$3,165                                       | 27                                             |
| 5,000 - 74,999     | 11.2%            | 701                         | \$6,724              | \$4,713,598        | \$6,000                                    | \$3,259                                       | 27                                             |
| 10,000 - 24,999    | 14.0%            | 873                         | \$15,288             | \$13,346,247       | \$9,923                                    | \$4,776                                       | 28                                             |
| 25,000 - 49,999    | 7.7%             | 481                         | \$35,023             | \$16,846,053       | \$29,777                                   | \$6,639                                       | 40                                             |
| 50,000 - 74,999    | 4.3%             | 268                         | \$57,884             | \$15,512,861       | \$13,562                                   | \$10,732                                      | 32                                             |
| 75,000 - 99,999    | 1.7%             | 108                         | \$83,640             | \$9,033,173        | \$26,327                                   | \$9,188                                       | 32                                             |
| 100,000 - 199,999  | 2.9%             | 182                         | \$136,310            | \$24,808,398       | \$93,974                                   | \$23,368                                      | 37                                             |
| 200,000 - 299,999  | 0.8%             | 52                          | \$241,389            | \$12,552,215       | \$146,008                                  | \$37,332                                      | 46                                             |
| 300,000 - 399,999  | 0.4%             | 28                          | \$325,697            | \$9,119,521        | \$74,480                                   | \$82,063                                      | 41                                             |
| 400,000 - 499,999  | 0.1%             | 8                           | \$455,802            | \$3,646,418        | \$45,309                                   | \$72,500                                      | 41                                             |
| 500,000 - 999,999  | 0%               | 29                          | \$710,333            | \$20,599,670       | \$165,187                                  | \$161,601                                     | 65                                             |
| 1,000,000 and Over | 0.7%             | 45                          | 3,570,554.33         | 160,674,945.00     | 192,284.44                                 | 210,046.64                                    | 42                                             |
| Total              | 100%             | 6,247                       | \$47,341             | \$295,737,489      | \$12,588                                   | \$6,776                                       | 27                                             |