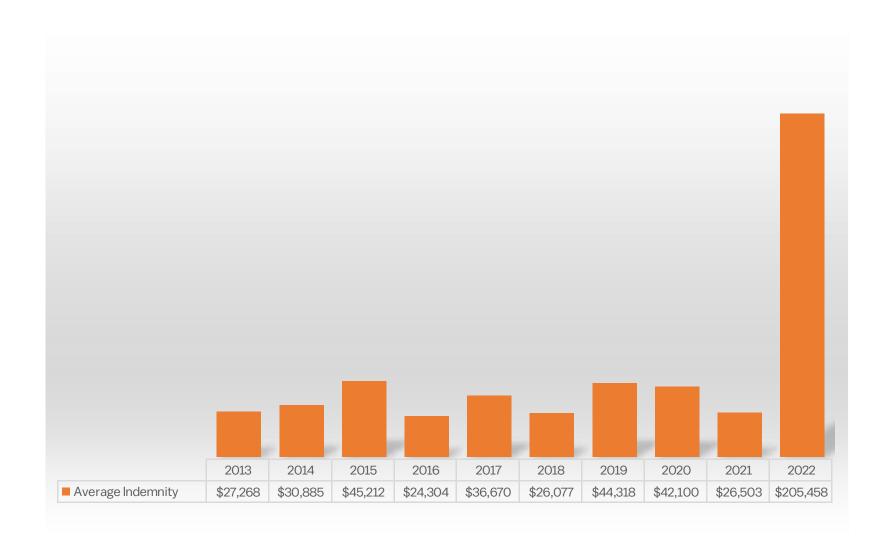

erty Damage                               | . 12 |
| Business Classification                                   | .14  |
| Location of Occurrence                                    | .16  |
| Product Type                                              | .18  |
| Claim Disposition and Close Time Reporting                | .32  |
| Product Liability Companies Premium Growth & Market Share | . 37 |

#### **MAJOR TRENDS**

This section contains graphs depicting trends in product liability for the previous ten years:

- Loss Ratio
- Number of Claims Closed
- Average Indemnity Paid for All Paid Claims
- Average Loss Expense for All Paid Claims
- Average Closure Time on Payment of Claims

#### **Loss Ratio, 2022**



#### **Closed Claims, 2013 - 2022**



#### **Average Indemnity for Paid Claims**



#### **Average Loss Expense for Paid Claims**



#### **Average Months to Close on Paid Claims**



#### **PAID INDEMNITY**

In this section, closed claim data are analyzed by the amount of indemnity paid per claim. The following contains annual summary data for the current year and a ten-year summary.

#### **Summary of Indemnity, 2022**

| Indemnity Paid     | % Paid<br>Claims | Number<br>of Paid<br>Claims | Average<br>Indemnity | Total<br>Indemnity | Average Loss<br>Expense for<br>Paid Claims | Average Initial<br>Reserve for<br>Paid Claims | Average Months<br>to Closed for<br>Paid Claims |
|--------------------|------------------|-----------------------------|----------------------|--------------------|--------------------------------------------|--------------------------------------