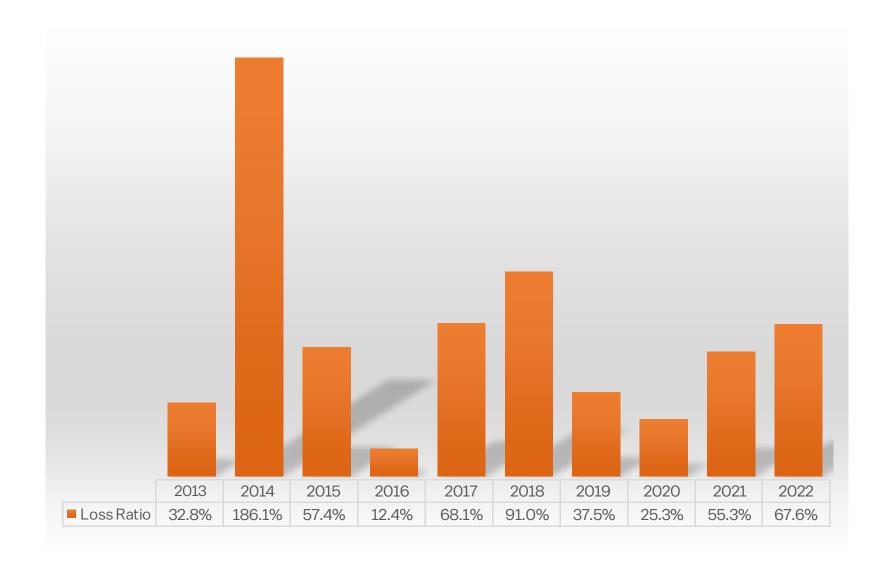

Severity of Bodily Injury                                 | .10  |
| Severity of Property Damage                               | . 12 |
| Business Classification                                   | .14  |
| Location of Occurrence                                    | .16  |
| Product Type                                              | .18  |
| Claim Disposition and Close Time Reporting                | .32  |
| Product Liability Companies Premium Growth & Market Share | . 37 |

#### **MAJOR TRENDS**

This section contains graphs depicting trends in product liability for the previous ten years:

- Loss Ratio
- Number of Claims Closed
- Average Indemnity Paid for All Paid Claims
- Average Loss Expense for All Paid Claims
- Average Closure Time on Payment of Claims

#### **Loss Ratio, 2022**



#### **Closed Claims, 2013 - 2022**



#### **Average Indemnity for Paid Claims**



#### **Average Loss Expense for Paid Claims**



#### **Average Months to Close on Paid Claims**



#### **PAID INDEMNITY**

In this section, closed claim data are analyzed by the amount of indemnity paid per claim. The following contains annual summary data for the current year and a ten-year summary.

#### **Summary of Indemnity, 2022**

| Indemnity Paid     | % Paid<br>Claims | Number<br>of Paid<br>Claims | Average<br>Indemnity | Total<br>Indemnity | Average Loss<br>Expense for<br>Paid Claims | Average Initial<br>Reserve for<br>Paid Claims | Average Months<br>to Closed for<br>Paid Claims |
|--------------------|------------------|-----------------------------|----------------------|-------------------