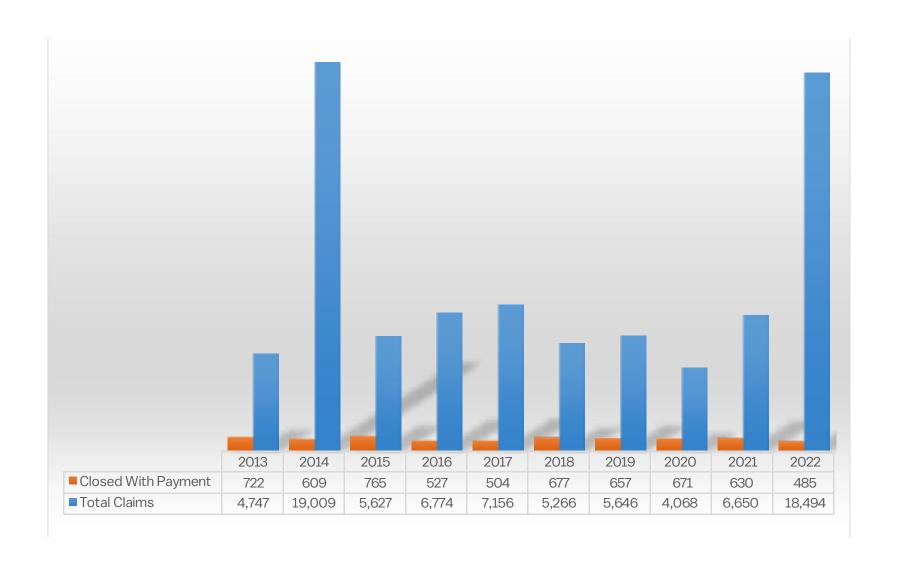

| .10  |
| Severity of Property Damage                               | . 12 |
| Business Classification                                   | .14  |
| Location of Occurrence                                    | .16  |
| Product Type                                              | .18  |
| Claim Disposition and Close Time Reporting                | .32  |
| Product Liability Companies Premium Growth & Market Share | . 37 |

#### **MAJOR TRENDS**

This section contains graphs depicting trends in product liability for the previous ten years:

- Loss Ratio
- Number of Claims Closed
- Average Indemnity Paid for All Paid Claims
- Average Loss Expense for All Paid Claims
- Average Closure Time on Payment of Claims

#### **Loss Ratio, 2022**



#### **Closed Claims, 2013 - 2022**



#### **Average Indemnity for Paid Claims**



#### **Average Loss Expense for Paid Claims**



#### **Average Months to Close on Paid Claims**



#### **PAID INDEMNITY**

In this section, closed claim data are analyzed by the amount of indemnity paid per claim. The following contains annual summary data for the current year and a ten-year summary.

#### **Summary of Indemnity, 2022**

| Indemnity Paid     | % Paid<br>Claims | Number<br>of Paid<br>Claims | Average<br>Indemnity | Total<br>Indemnity | Average Loss<br>Expense for<br>Paid Claims | Average Initial<br>Reserve for<br>Paid Claims | Average Months<br>to Closed for<br>Paid Claims |
|--------------------|------------------|-----------------------------|----------------------|--------------------|-------------------------------------