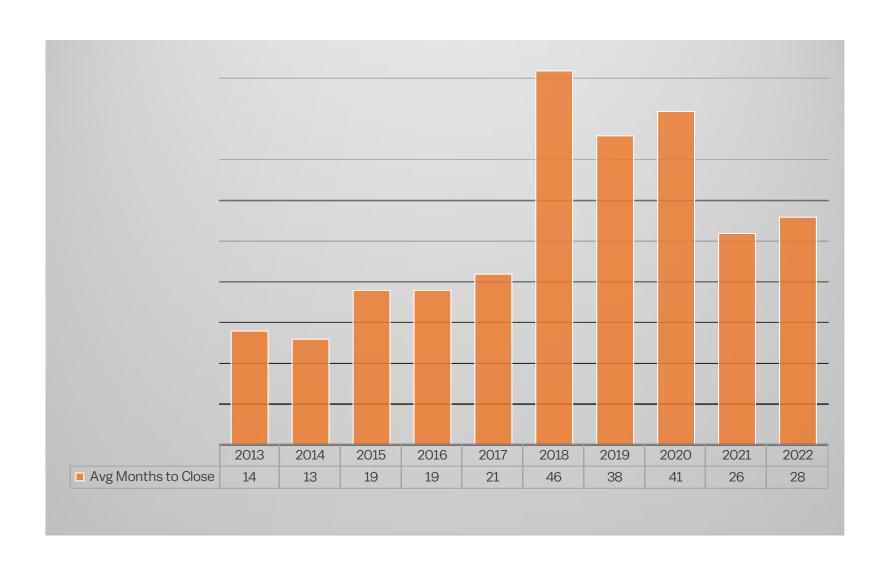

#### **MAJOR TRENDS**

This section contains graphs depicting trends in product liability for the previous ten years:

- Loss Ratio
- Number of Claims Closed
- Average Indemnity Paid for All Paid Claims
- Average Loss Expense for All Paid Claims
- Average Closure Time on Payment of Claims

#### **Average Months to Close on Paid Claims**

#### **Summary of Indemnity, 2022**

| Indemnity Paid     | % Paid<br>Claims | Number<br>of Paid<br>Claims | Average<br>Indemnity | Total<br>Indemnity | Average Loss<br>Expense for<br>Paid Claims | Average Initial<br>Reserve for<br>Paid Claims | Average Months<br>to Closed for<br>Paid Claims |
|--------------------|------------------|-----------------------------|----------------------|--------------------|--------------------------------------------|-----------------------------------------------|------------------------------------------------|
| 1 - 2,499          | 32.4%            | 157                         | \$801                | \$125,742          | \$341                                      | \$558                                         | 28                                             |
| 2,500 - 4,999      | 9.7%             | 47                          | \$3,436              | \$161,494          | \$282                                      | \$894                                         | 22                                             |
| 5,000 - 74,999     | 13.4%            | 65                          | \$6,602              | \$429,130          | \$4,147                                    | \$1,669                                       | 29                                             |
| 10,000 - 24,999    | 20.0%            | 97                          | \$15,554             | \$1,508,698        | \$4,578                                    | \$11,050                                      | 25                                             |
| 25,000 - 49,999    | 9.3%             | 45                          | \$35,400             | \$1,593,022        | \$75,419                                   | \$7,944                                       | 29                                             |
| 50,000 - 74,999    | 7.0%             | 34                          | \$57,903             | \$1,968,692        | \$15,075                                   | \$3,029                                       | 25                                             |
| 75,000 - 99,999    | 2.3%             | 11                          | \$87,194             | \$959,136          | \$44,772                                   | \$455                                         | 33                                             |
| 100,000 - 199,999  | 1.9%             | 9                           | \$146,323            | \$1,316,910        | \$49,974                                   | \$11,111                                      | 38                                             |
| 200,000 - 299,999  | 0.8%             | 4                           | \$245,494            | \$981,974          | \$109,687                                  | \$6,375                                       | 26                                             |
| 300,000 - 399,999  | 0.8%             | 4                           | \$313,250            | \$1,253,000        | \$35,959                                   | \$38,750                                      | 36                                             |
| 500,000 - 999,999  | 0.2%             | 1                           | \$900,000            | \$900,000          | \$226,538                                  | \$25,000                                      | 54                                             |
| 1,000,000 and Over | 2.3%             | 11                          | \$8,040,863          | \$88,449,498       | \$278,605                                  | \$282,633                                     | 44                                             |
| Total              | 100%             | 485                         | \$205,458            | \$99,647,296       | \$19,593                                   | \$10,701                                      | 28                                             |

#### **Summary of Indemnity, 2013 - 2022**

| Indemnity Paid     | % Paid<br>Claims | Number<br>of Paid<br>Claims | Average<br>Indemnity | Total<br>Indemnity | Average Loss<br>Expense for<br>Paid Claims | Average Initial<br>Reserve for<br>Paid Claims | Average Months<br>to Closed for Paid<br>Claims |
|--------------------|------------------|-----------------------------|----------------------|--------------------|--------------------------------------------|-----------------------------------------------|------------------------------------------------|
| 1 - 2,499          | 43.0%            | 2,686                       | \$796                | \$2,137,041        | \$708                                      | \$1,161                                       | 21                                             |
| 2,500 - 4,999      | 12.6%            | 786                         | \$3,495              | \$2,747,349        | \$3,159                                    | \$3,165                                       | 27                                             |
| 5,000 - 74,999     | 11.2%            | 701                         | \$6,724              | \$4,713,598        | \$6,000                                    | \$3,259                                       | 27                                             |
| 10,000 - 24,999    | 14.0%            | 873                         | \$15,288             | \$13,346,247       | \$9,923                                    | \$4,776                                       | 28                                             |
| 25,000 - 49,999    | 7.7%             | 481                         | \$35,023             | \$16,846,053       | \$29,777                                   | \$6,639                                       | 40                                             |
| 50,000 - 74,999    | 4.3%             | 268                         | \$57,884             | \$15,512,861       | \$13,562                                   | \$10,732                                      | 32                                             |
| 75,000 - 99,999    | 1.7%             | 108                         | \$83,640             | \$9,033,173        | \$26,327                                   | \$9,188                                       | 32                                             |
| 100,000 - 199,999  | 2.9%             | 182                         | \$136,310            | \$24,808,398       | \$93,974                                   | \$23,368                                      | 37                                             |
| 200,000 - 299,999  | 0.8%             | 52                          | \$241,389            | \$12,552,215       | \$146,008                                  | \$37,332                                      | 46                                             |
| 300,000 - 399,999  | 0.4%             | 28                          | \$325,697            | \$9,119,521        | \$74,480                                   | \$82,063                                      | 41                                             |
| 400,000 - 499,999  | 0.1%             | 8                           | \$455,802            | \$3,646,418        | \$45,309                                   | \$72,500                                      | 41                                             |
| 500,000 - 999,999  | 0%               | 29                          | \$710,333            | \$20,599,670       | \$165,187                                  | \$161,601                                     | 65                                             |
| 1,000,000 and Over | 0.7%             | 45                          | 3,570,554.33         | 160,674,945.00     | 192,284.44                                 | 210,046.64                                    | 42                                             |
| Total              | 100%             | 6,247                       | \$47,341             | \$295,737,489      | \$12,588                                   | \$6,776                                       | 27                                             |