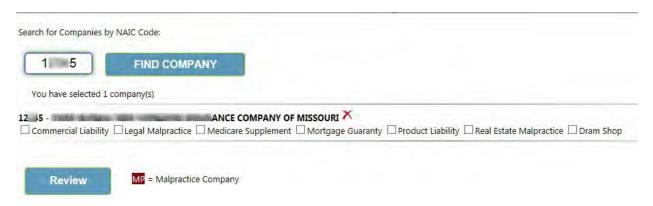

The next screen will allow you to verify you have the correct company and select the form or forms you need associated with this company.

Ensure all the applicable services have been checked here.

If the company select is incorrect you can delete this entry by clicking on the red "X" after the company name.