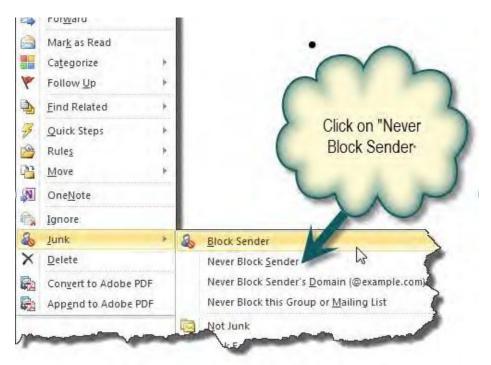

#### **Don't See Your Email**

If you do not see your confirmation email, check your Junk email folder. If you find it in the Junk folder, Right Click on the email title and then move down to Junk and then select NEVER BLOCK SENDER.