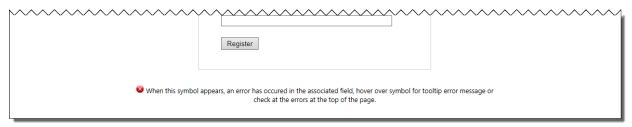

Contact State: From the drop down menu, select the state associated with the address provided above.

Contact Zip Code: Enter the zip code associated with the address provided above.

After you have entered all the requested information, click the *Register* button to continue with account creation. The depiction of a red 'x' next to a field indicates an error associated with field requirements. *Follow prompts provided to correct online registration inconsistencies or errors*.