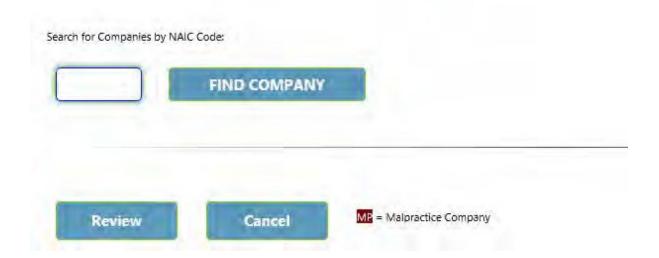

Find Company: Enter the NAIC code for the company you wish to register. (Partial searches are allowed.)

Next click Find Company. A window will pop up displaying a scrollable list of all possible matches to the criteria you entered. Select the one you want by clicking on it.

The next screen will allow you to verify you have the correct company and select the form or forms you need associated with this company.

Ensure all the applicable services have been checked here.

If the company select is incorrect you can delete this entry by clicking on the red "X" after the company name.