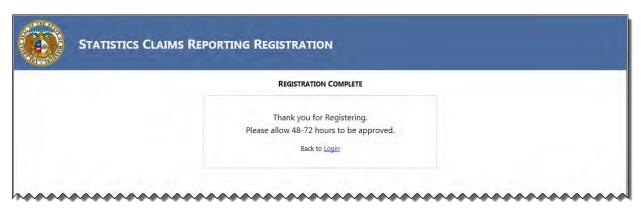

Before selecting the *Register* button, confirm you have all company(s) listed that will be associated with your user account.

After selecting the *Register* button, the webpage redirects to the *Registration Complete* page. You will also receive an email notification verifying your registration.

It is important to note that processing registrations can take up to 48-72 hours before account approval. You will receive a confirmation email, once the account is accepted.