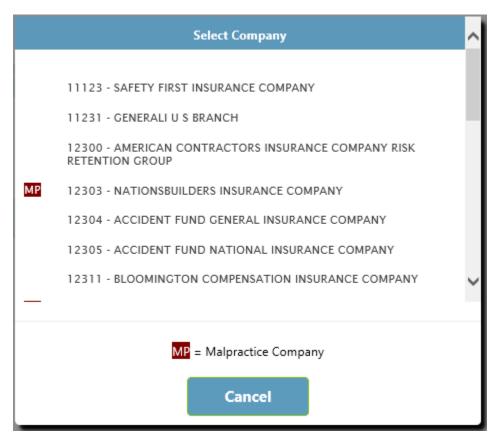

Find Company: Enter the NAIC code for the company you wish to register. (Partial searches are allowed.)

Next click Find Company. A window will pop up displaying a scrollable list of all possible matches to the criteria you entered. Select the one you want by clicking on it.