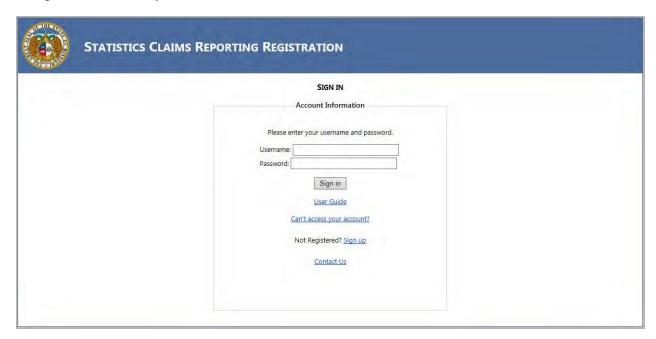

| STATISTICS CLAIMS REPORTING REGISTRATION                                                                                                             |  |
|------------------------------------------------------------------------------------------------------------------------------------------------------|--|
| SIGN IN  Account Information                                                                                                                         |  |
| Please enter your username and password.  Username:  Password:  Sign in  User Guide  Can't access your account?  Not Registered? Sign up  Contact Us |  |

Once you navigate to the site, in the middle of the screen on the 'Sign In' page, click the hyperlink titled *Sign up*. The hyperlink will redirect you to the Registration Page.

| REGISTER                                                                                                                                                                                                                                                                                                                                                                                                                                                                                                                                                                                                                                                                                                                                                                                                                                                                                                                                                                                                                                                                                                                                                                                                                                                                                                                                                                                                                                                                                                                                                                                                                                                                                                                                                                                                                                                                                                                                                                                                                                                                                                                       |  |
|--------------------------------------------------------------------------------------------------------------------------------------------------------------------------------------------------------------------------------------------------------------------------------------------------------------------------------------------------------------------------------------------------------------------------------------------------------------------------------------------------------------------------------------------------------------------------------------------------------------------------------------------------------------------------------------------------------------------------------------------------------------------------------------------------------------------------------------------------------------------------------------------------------------------------------------------------------------------------------------------------------------------------------------------------------------------------------------------------------------------------------------------------------------------------------------------------------------------------------------------------------------------------------------------------------------------------------------------------------------------------------------------------------------------------------------------------------------------------------------------------------------------------------------------------------------------------------------------------------------------------------------------------------------------------------------------------------------------------------------------------------------------------------------------------------------------------------------------------------------------------------------------------------------------------------------------------------------------------------------------------------------------------------------------------------------------------------------------------------------------------------|--|
| Account Information                                                                                                                                                                                                                                                                                                                                                                                                                                                                                                                                                                                                                                                                                                                                                                                                                                                                                                                                                                                                                                                                                                                                                                                                                                                                                                                                                                                                                                                                                                                                                                                                                                                                                                                                                                                                                                                                                                                                                                                                                                                                                                            |  |
| Please complete the fields belo All fields are required.  If you already have an account please of the second plea |  |
| Register                                                                                                                                                                                                                                                                                                                                                                                                                                                                                                                                                                                                                                                                                                                                                                                                                                                                                                                                                                                                                                                                                                                                                                                                                                                                                                                                                                                                                                                                                                                                                                                                                                                                                                                                                                                                                                                                                                                                                                                                                                                                                                                       |  |

To log in, provide your username and password.

• If you forget your account login information, you may request your information sent to your on- file email address by selecting the "Can't access your account?" link.