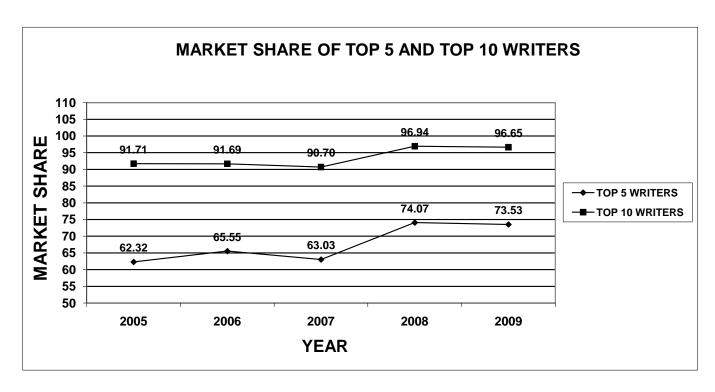

The enclosed documentation, by company, provides information for each line of business specified on the Supplement to Page 19, with company profiles listed by their market share ranking. Charts have been included in this publication for each line of business. The first chart shows the total market share of the top 5 and top 10 companies, for the last five years. The second chart shows a total loss ratio, by line of business, for the last five years.