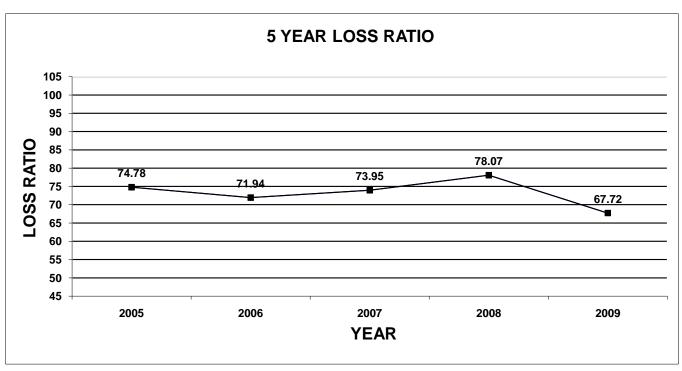

The enclosed documentation, by company, provides information for each line of business specified on the Supplement to Page 19, with company profiles listed by their market share ranking. Charts have been included in this publication for each line of business. The first chart shows the total market share of the top 5 and top 10 companies, for the last five years. The second chart shows a total loss ratio, by line of business, for the last five years.