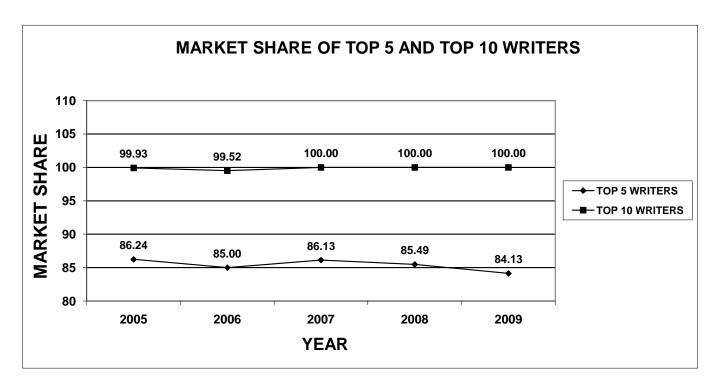

The enclosed documentation, by company, provides information for each line of business specified on the Supplement to Page 19, with company profiles listed by their market share ranking. Charts have been included in this publication for each line of business. The first chart shows the total market share of the top 5 and top 10 companies, for the last five years. The second chart shows a total loss ratio, by line of business, for the last five years.