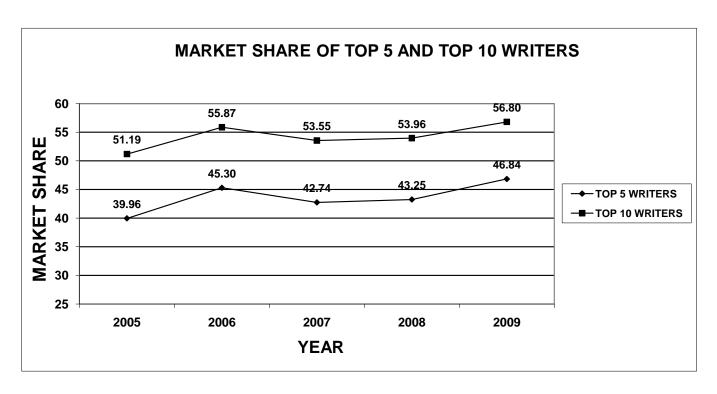

The enclosed documentation, by company, provides information for each line of business specified on the Supplement to Page 19, with company profiles listed by their market share ranking. Charts have been included in this publication for each line of business. The first chart shows the total market share of the top 5 and top 10 companies, for the last five years. The second chart shows a total loss ratio, by line of business, for the last five years.