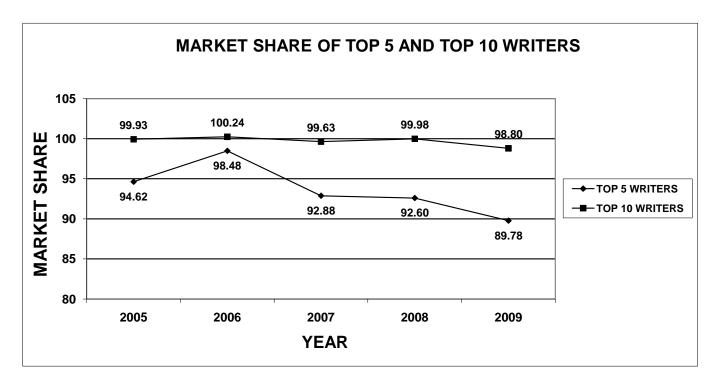

The enclosed documentation, by company, provides information for each line of business specified on the Supplement to Page 19, with company profiles listed by their market share ranking. Charts have been included in this publication for each line of business. The first chart shows the total market share of the top 5 and top 10 companies, for the last five years. The second chart shows a total loss ratio, by line of business, for the last five years.

#### **DEFINITION OF TERMS**

**Market Share:** The dollar amount of direct premiums written by company divided by the total amount of direct premiums written industry-wide for the particular line of business being analyzed, expressed as a percentage.