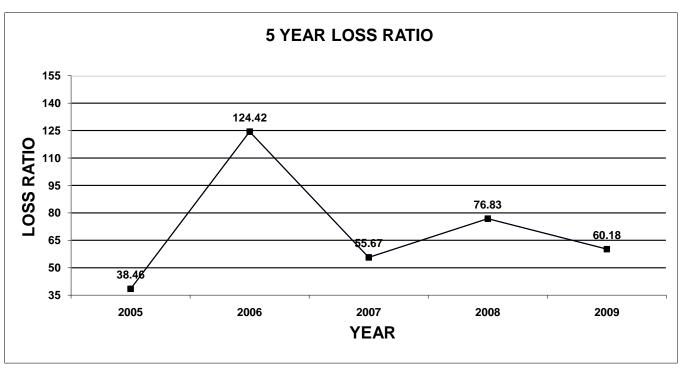

#### **FARMOWNERS MULTI-PERIL**

| YEAR                                                                         | DIRECT<br>PREMIUM<br>WRITTEN                                                                                                                                                   | DIRECT<br>LOSSES PAID                                                                                                                                                      | CASH FLOW<br>LOSS RATIO                                                                            | DIRECT<br>PREMIUM<br>EARNED                                                                                                                                     | DIRECT<br>LOSSES<br>INCURRED                                                                                                                                    | LOSS RATIO                                                                                         | CHANGE IN<br>DIRECT<br>PREMIUM<br>WRITTEN                                                 |
|------------------------------------------------------------------------------|--------------------------------------------------------------------------------------------------------------------------------------------------------------------------------|----------------------------------------------------------------------------------------------------------------------------------------------------------------------------|----------------------------------------------------------------------------------------------------|-----------------------------------------------------------------------------------------------------------------------------------------------------------------|-----------------------------------------------------------------------------------------------------------------------------------------------------------------|----------------------------------------------------------------------------------------------------|-------------------------------------------------------------------------------------------|
| 2000<br>2001<br>2002<br>2003<br>2004<br>2005<br>2006<br>2007<br>2008<br>2009 | \$68,740,833<br>\$73,127,821<br>\$75,905,950<br>\$83,494,269<br>\$89,419,224<br>\$92,404,602<br>\$97,210,506<br>\$103,417,834<br>\$107,988,355<br>\$113,619,352                | \$44,299,377<br>\$57,928,170<br>\$47,921,208<br>\$65,512,488<br>\$55,059,499<br>\$42,706,128<br>\$100,832,604<br>\$62,975,091<br>\$90,794,769<br>\$99,742,943              | 64.44%<br>79.21%<br>63.13%<br>78.46%<br>61.57%<br>46.22%<br>103.73%<br>60.89%<br>84.08%<br>87.79%  | \$67,476,269<br>\$71,573,063<br>\$73,795,761<br>\$79,957,232<br>\$87,358,886<br>\$90,445,335<br>\$95,094,758<br>\$100,080,202<br>\$106,072,694<br>\$111,063,896 | \$49,241,230<br>\$59,967,925<br>\$43,876,813<br>\$66,097,902<br>\$58,778,323<br>\$40,177,217<br>\$109,526,489<br>\$52,656,668<br>\$100,640,396<br>\$102,909,673 | 72.98%<br>83.79%<br>59.46%<br>82.67%<br>67.28%<br>44.42%<br>115.18%<br>52.61%<br>94.88%<br>92.66%  | 1.81%<br>6.38%<br>3.80%<br>10.00%<br>7.10%<br>3.34%<br>5.20%<br>6.39%<br>4.42%<br>5.21%   |
| HOMEO                                                                        | WNERS MULTI-PE                                                                                                                                                                 | <u>RIL</u>                                                                                                                                                                 |                                                                                                    |                                                                                                                                                                 |                                                                                                                                                                 |                                                                                                    |                                                                                           |
| YEAR                                                                         | DIRECT<br>PREMIUM<br>WRITTEN                                                                                                                                                   | DIRECT<br>LOSSES PAID                                                                                                                                                      | CASH FLOW<br>LOSS RATIO                                                                            | DIRECT<br>PREMIUM<br>EARNED                                                                                                                                     | LOSSES                                                                                                                                                          | LOSS RATIO                                                                                         | CHANGE IN<br>DIRECT<br>PREMIUM<br>WRITTEN                                                 |
| 2000<br>2001<br>2002<br>2003<br>2004<br>2005<br>2006<br>2007<br>2008<br>2009 | \$608,385,777<br>\$656,616,228<br>\$760,159,499<br>\$892,121,509<br>\$957,852,647<br>\$974,940,150<br>\$1,012,279,567<br>\$1,104,392,640<br>\$1,140,222,822<br>\$1,281,526,956 | \$376,385,467<br>\$1,099,846,439<br>\$604,121,481<br>\$669,905,939<br>\$542,464,859<br>\$397,280,337<br>\$1,261,030,502<br>\$709,074,079<br>\$900,332,032<br>\$787,655,524 | 78.96%                                                                                             | \$705,582,101<br>\$823,450,838<br>\$915,218,541<br>\$962,933,485                                                                                                |                                                                                                                                                                 | 67.08%<br>186.92%<br>79.88%<br>81.55%<br>60.43%<br>46.06%<br>135.28%<br>58.39%<br>85.44%<br>61.75% | 5.40%<br>7.93%<br>15.77%<br>17.36%<br>7.37%<br>1.78%<br>3.83%<br>9.10%<br>3.24%<br>12.39% |
| YEAR                                                                         | DIRECT<br>PREMIUM<br>WRITTEN                                                                                                                                                   | DIRECT<br>LOSSES PAID                                                                                                                                                      | CASH FLOW<br>LOSS RATIO                                                                            | DIRECT<br>PREMIUM<br>EARNED                                                                                                                                     | DIRECT<br>LOSSES<br>INCURRED                                                                                                                                    | LOSS RATIO                                                                                         | CHANGE IN<br>DIRECT<br>PREMIUM<br>WRITTEN                                                 |
| 2000<br>2001<br>2002<br>2003<br>2004<br>2005<br>2006<br>2007<br>2008<br>2009 | \$30,846,907<br>\$40,570,252<br>\$37,749,554<br>\$58,749,432<br>\$74,900,739<br>\$82,006,541<br>\$82,433,414<br>\$60,902,894<br>\$56,873,133<br>\$59,633,059                   | \$20,727,990<br>\$52,833,285<br>\$28,993,859<br>\$37,647,040<br>\$36,939,642<br>\$33,384,039<br>\$90,477,165<br>\$40,690,028<br>\$40,491,091<br>\$37,217,392               | 67.20%<br>130.23%<br>76.81%<br>64.08%<br>49.32%<br>40.71%<br>109.76%<br>66.81%<br>71.20%<br>62.41% | \$31,117,713<br>\$39,273,012<br>\$35,295,928<br>\$53,562,496<br>\$69,818,195<br>\$82,520,559<br>\$82,636,399<br>\$60,200,805<br>\$54,787,167<br>\$58,286,405    | \$22,939,304<br>\$55,414,301<br>\$26,868,025<br>\$37,627,749<br>\$38,460,357<br>\$31,737,728<br>\$102,814,852<br>\$33,514,783<br>\$42,093,869<br>\$35,076,525   | 73.72%<br>141.10%<br>76.12%<br>70.25%<br>55.09%<br>38.46%<br>124.42%<br>55.67%<br>76.83%<br>60.18% | -1.10% 31.52% -6.95% 55.63% 27.49% 9.49% 0.52% -26.12% -6.62% 4.85%                       |