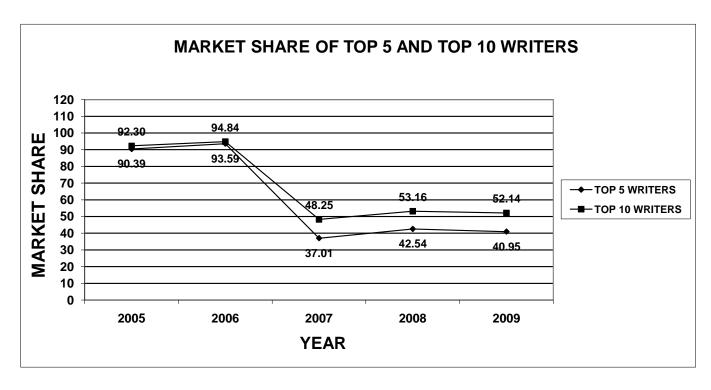

The enclosed documentation, by company, provides information for each line of business specified on the Supplement to Page 19, with company profiles listed by their market share ranking. Charts have been included in this publication for each line of business. The first chart shows the total market share of the top 5 and top 10 companies, for the last five years. The second chart shows a total loss ratio, by line of business, for the last five years.