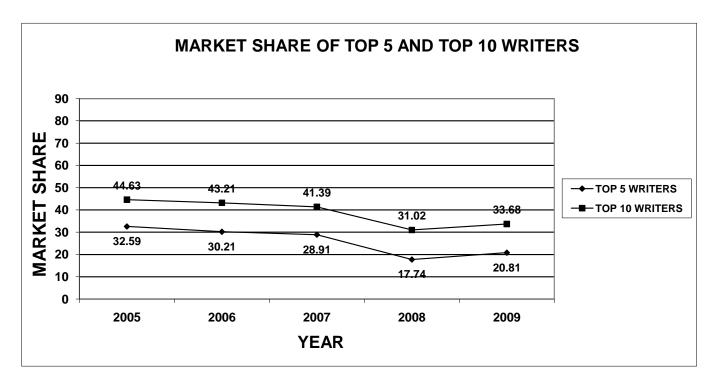

The enclosed documentation, by company, provides information for each line of business specified on the Supplement to Page 19, with company profiles listed by their market share ranking. Charts have been included in this publication for each line of business. The first chart shows the total market share of the top 5 and top 10 companies, for the last five years. The second chart shows a total loss ratio, by line of business, for the last five years.