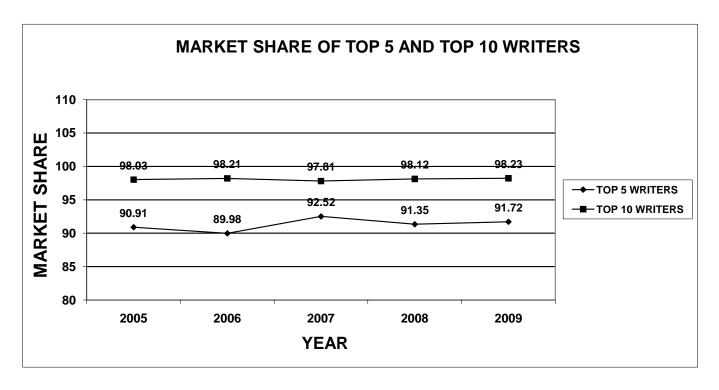

The enclosed documentation, by company, provides information for each line of business specified on the Supplement to Page 19, with company profiles listed by their market share ranking. Charts have been included in this publication for each line of business. The first chart shows the total market share of the top 5 and top 10 companies, for the last five years. The second chart shows a total loss ratio, by line of business, for the last five years.