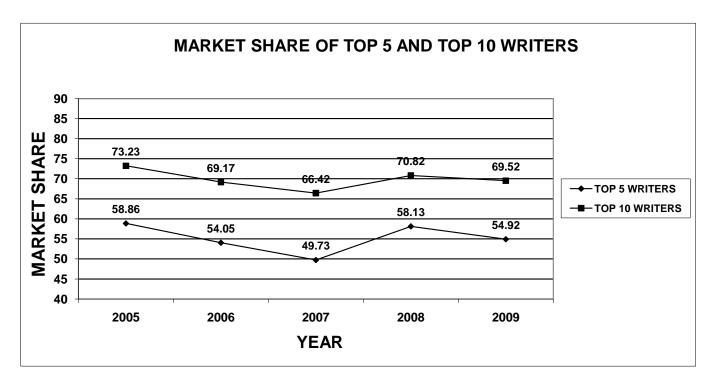

The enclosed documentation, by company, provides information for each line of business specified on the Supplement to Page 19, with company profiles listed by their market share ranking. Charts have been included in this publication for each line of business. The first chart shows the total market share of the top 5 and top 10 companies, for the last five years. The second chart shows a total loss ratio, by line of business, for the last five years.