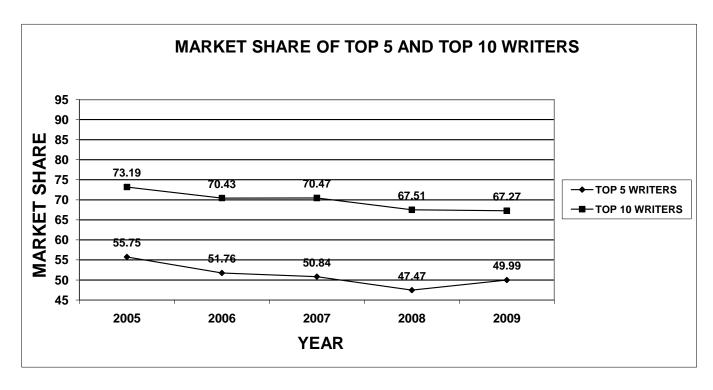

The enclosed documentation, by company, provides information for each line of business specified on the Supplement to Page 19, with company profiles listed by their market share ranking. Charts have been included in this publication for each line of business. The first chart shows the total market share of the top 5 and top 10 companies, for the last five years. The second chart shows a total loss ratio, by line of business, for the last five years.