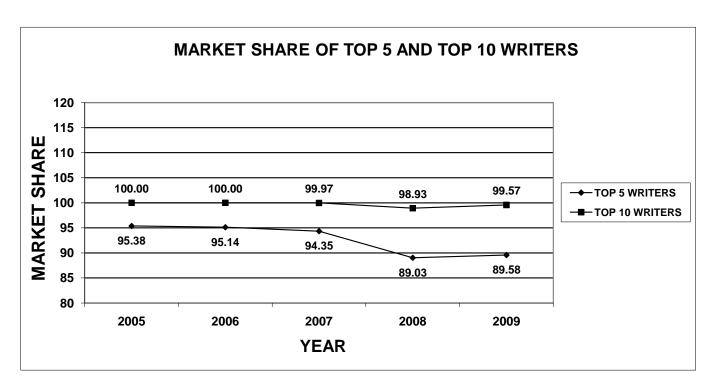

The enclosed documentation, by company, provides information for each line of business specified on the Supplement to Page 19, with company profiles listed by their market share ranking. Charts have been included in this publication for each line of business. The first chart shows the total market share of the top 5 and top 10 companies, for the last five years. The second chart shows a total loss ratio, by line of business, for the last five years.

#### **FINANCIAL GUARANTY**

| YEAR         | DIRECT<br>PREMIUM<br>WRITTEN   | DIRECT<br>LOSSES PAID        | CASH FLOW<br>LOSS RATIO | DIRECT<br>PREMIUM<br>EARNED    | DIRECT<br>LOSSES<br>INCURRED    | LOSS RATIO       | CHANGE IN<br>DIRECT<br>PREMIUM<br>WRITTEN |
|--------------|--------------------------------|------------------------------|-------------------------|--------------------------------|---------------------------------|------------------|-------------------------------------------|
| 2000         | \$12,330,432                   | -\$548,380                   | -4.45%                  | \$12,399,660                   | -\$1,916,211                    | -15.45%          | -31.16%                                   |
| 2001         | \$39,225,536                   | \$88,016                     | 0.22%                   | \$8,270,547                    | \$80,372                        | 0.97%            | 218.12%                                   |
| 2002         | \$19,480,703                   | -\$609,175                   | -3.13%                  | \$10,386,087                   | -\$615,534                      | -5.93%           | -50.34%                                   |
| 2003         | \$20,567,967                   | -\$383,003                   | -1.86%                  | \$16,091,182                   | -\$384,179                      | -2.39%           | 5.58%                                     |
| 2004         | \$32,211,629                   | \$5,465                      | 0.02%                   | \$12,473,424                   | -\$3,056                        | -0.02%           | 56.61%                                    |
| 2005         | \$39,946,644                   | -\$316,788                   | -0.79%                  | \$17,540,511                   | -\$372,390                      | -2.12%           | 24.01%                                    |
| 2006         | \$32,585,943                   | \$2,911,187                  | 8.93%                   | \$16,563,918                   | \$2,910,738                     | 17.57%           | -18.43%                                   |
| 2007         | \$22,654,703                   | \$9,565                      | 0.04%                   | \$16,505,318                   | \$9,567                         | 0.06%            | -30.48%                                   |
| 2008         | \$7,037,223                    | -\$1,032,843                 | -14.68%                 | \$31,809,200                   | -\$1,033,775                    | -3.25%           | -68.94%                                   |
| 2009         | \$6,463,036                    | \$0                          | 0.00%                   | \$11,528,989                   | -\$1                            | 0.00%            | -8.16%                                    |
| MEDICAL      | MALPRACTICE -                  | PHYSICIANS & S               | SURGEONS                |                                |                                 |                  |                                           |
|              |                                |                              |                         |                                |                                 |                  | CHANGE IN                                 |
|              | DIRECT                         |                              |                         | DIRECT                         | DIRECT                          |                  | DIRECT                                    |
|              | PREMIUM                        | DIRECT                       | CASH FLOW               | PREMIUM                        | LOSSES                          |                  | PREMIUM                                   |
| YEAR         | WRITTEN                        | LOSSES PAID                  | LOSS RATIO              | EARNED                         | INCURRED                        | LOSS RATIO       | WRITTEN                                   |
|              | •                              | •                            |                         | •                              | •                               |                  |                                           |
| 2000         | \$61,518,461                   | \$46,389,410                 | 75.41%                  | \$62,776,133                   | \$60,727,760                    | 96.74%           | -5.14%                                    |
| 2001         | \$77,092,452                   | \$53,869,948                 | 69.88%                  | \$67,579,007                   | \$41,141,286                    | 60.88%           | 25.32%                                    |
| 2002         | \$114,887,033                  | \$79,431,185                 | 69.14%                  | \$104,672,745                  | \$122,930,348                   | 117.44%          | 49.03%                                    |
| 2003         | \$136,418,623                  | \$52,870,665                 | 38.76%                  | \$121,324,955                  | \$109,538,169                   | 90.28%           | 18.74%                                    |
| 2004         | \$142,627,100                  | \$81,076,868                 | 56.85%                  | \$142,262,082                  | \$91,237,441                    | 64.13%           | 4.55%                                     |
| 2005         | \$133,799,432                  | \$49,802,894                 | 37.22%                  | \$134,869,365                  | \$77,185,727                    | 57.23%           | -6.19%                                    |
| 2006<br>2007 | \$133,792,923<br>\$125,881,868 | \$60,700,054<br>\$53,940,208 | 45.37%<br>42.85%        | \$134,958,248<br>\$128,191,866 | \$52,960,943<br>\$19,554,674    | 39.24%<br>15.25% | 0.00%<br>-5.91%                           |
| 2007         | \$120,777,660                  | \$41,025,516                 | 33.97%                  | \$123,366,930                  | \$14,102,358                    | 11.43%           | -4.05%                                    |
| 2008         | \$120,777,000                  | \$45,905,797                 | 39.38%                  | \$123,300,930                  | \$21,899,600                    | 18.48%           | -3.48%                                    |
|              |                                |                              |                         | . ,                            |                                 |                  |                                           |
| MEDICAL      | <u> MALPRACTICE -</u>          | DENTISTS                     |                         |                                |                                 |                  |                                           |
|              |                                |                              |                         |                                |                                 |                  | CHANGE IN                                 |
|              | DIRECT                         |                              |                         | DIRECT                         | DIRECT                          |                  | DIRECT                                    |
|              | PREMIUM                        | DIRECT                       | CASH FLOW               | PREMIUM                        | LOSSES                          |                  | PREMIUM                                   |
| YEAR         | WRITTEN                        | LOSSES PAID                  | LOSS RATIO              | EARNED                         | INCURRED                        | LOSS RATIO       | WRITTEN                                   |
| 2000         | \$3,232,321                    | \$696,834                    | 21.56%                  | \$2,724,126                    | \$313,442                       | 11.51%           | 10.66%                                    |
| 2000         | \$3,232,321<br>\$3,686,464     | \$302,962                    | 21.56%<br>8.22%         | \$2,724,126                    | \$1,150,895                     | 34.79%           | 14.05%                                    |
| 2001         | \$4,458,209                    | \$2,443,938                  | 54.82%                  | \$4,336,659                    | \$3,014,033                     | 69.50%           | 20.93%                                    |
| 2002         | \$6,830,040                    | \$2,443,936<br>\$1,457,855   | 21.34%                  | \$6,462,928                    | -\$630,815                      | -9.76%           | 53.20%                                    |
| 2003         | \$4,439,569                    | \$347,940                    | 7.84%                   | \$4,635,168                    | -\$1,642,942                    | -35.45%          | -35.00%                                   |
| 2004         | \$4,870,943                    | \$809,022                    | 16.61%                  | \$4,801,966                    | \$1,195,919                     | 24.90%           | 9.72%                                     |
| 2005         | \$4,765,149                    | \$887,696                    | 18.63%                  | \$4,877,298                    | \$951,891                       | 19.52%           | -2.17%                                    |
| 2007         | \$4,704,136                    | \$589,929                    | 12.54%                  | \$4,707,542                    | \$3,886,234                     | 82.55%           | -1.28%                                    |
| 2007         | \$5,499,407                    | \$946,223                    | 17.21%                  | \$5,429,154                    | \$3,638,721                     | 67.02%           | 16.91%                                    |
| 2009         | \$4,623,630                    | \$1,864,476                  | 40.32%                  | \$4,723,201                    | \$3,445,027                     | 72.94%           | -15.92%                                   |
| 2003         | ψ <del>τ</del> ,υΖυ,υυυ        | ψ1,004,470                   | +0.5∠ /0                | Ψτ, ι Ζυ, Ζυ Ι                 | ψυ, <del>14</del> υ,02 <i>1</i> | 12.34/0          | -10.32/0                                  |