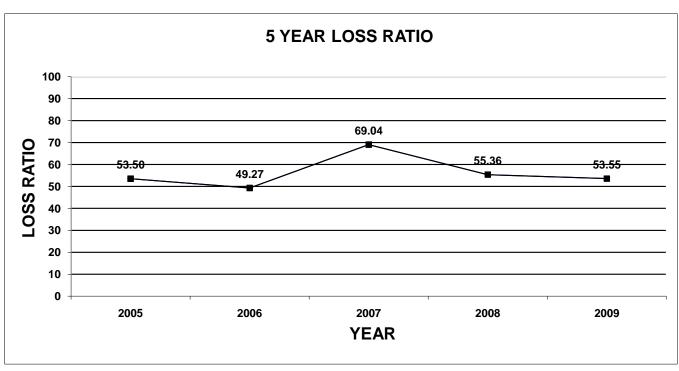

The enclosed documentation, by company, provides information for each line of business specified on the Supplement to Page 19, with company profiles listed by their market share ranking. Charts have been included in this publication for each line of business. The first chart shows the total market share of the top 5 and top 10 companies, for the last five years. The second chart shows a total loss ratio, by line of business, for the last five years.