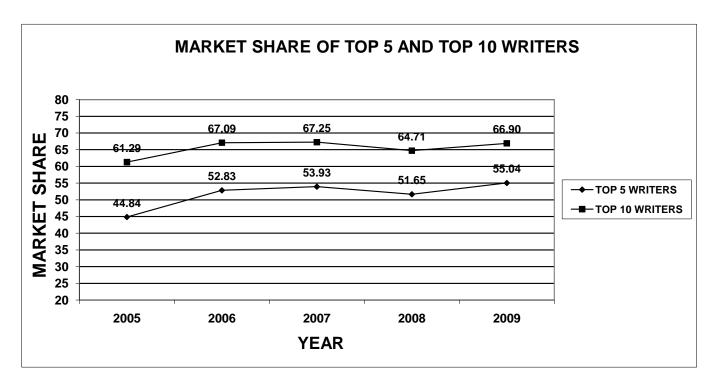

The enclosed documentation, by company, provides information for each line of business specified on the Supplement to Page 19, with company profiles listed by their market share ranking. Charts have been included in this publication for each line of business. The first chart shows the total market share of the top 5 and top 10 companies, for the last five years. The second chart shows a total loss ratio, by line of business, for the last five years.