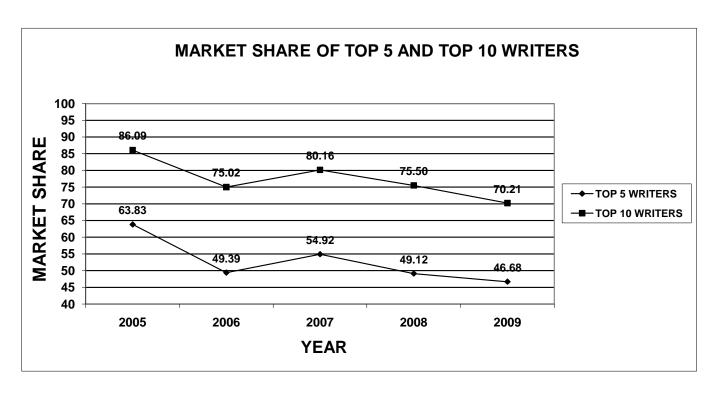

The enclosed documentation, by company, provides information for each line of business specified on the Supplement to Page 19, with company profiles listed by their market share ranking. Charts have been included in this publication for each line of business. The first chart shows the total market share of the top 5 and top 10 companies, for the last five years. The second chart shows a total loss ratio, by line of business, for the last five years.