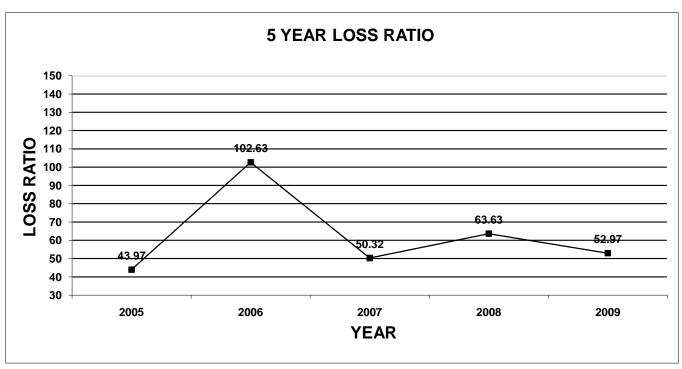

The enclosed documentation, by company, provides information for each line of business specified on the Supplement to Page 19, with company profiles listed by their market share ranking. Charts have been included in this publication for each line of business. The first chart shows the total market share of the top 5 and top 10 companies, for the last five years. The second chart shows a total loss ratio, by line of business, for the last five years.