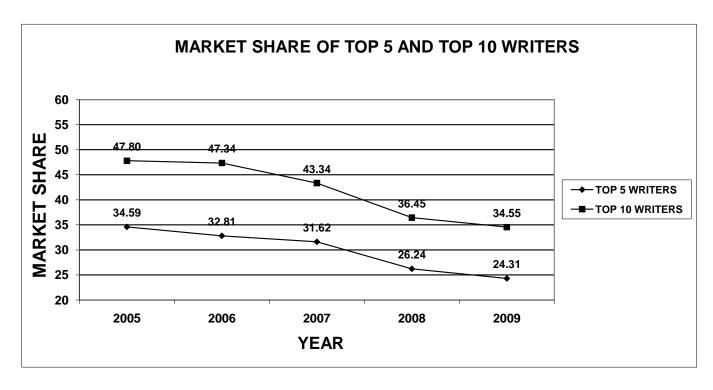

The enclosed documentation, by company, provides information for each line of business specified on the Supplement to Page 19, with company profiles listed by their market share ranking. Charts have been included in this publication for each line of business. The first chart shows the total market share of the top 5 and top 10 companies, for the last five years. The second chart shows a total loss ratio, by line of business, for the last five years.