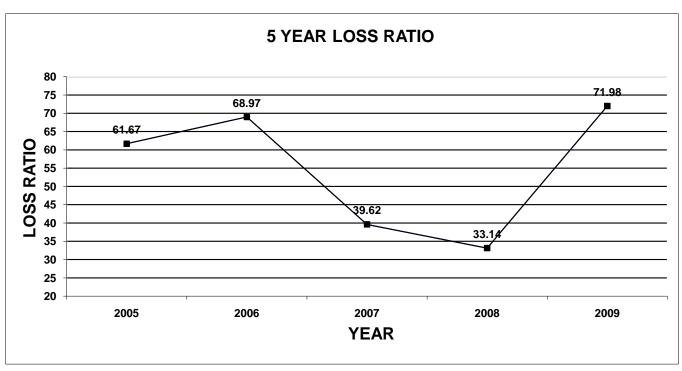

The enclosed documentation, by company, provides information for each line of business specified on the Supplement to Page 19, with company profiles listed by their market share ranking. Charts have been included in this publication for each line of business. The first chart shows the total market share of the top 5 and top 10 companies, for the last five years. The second chart shows a total loss ratio, by line of business, for the last five years.