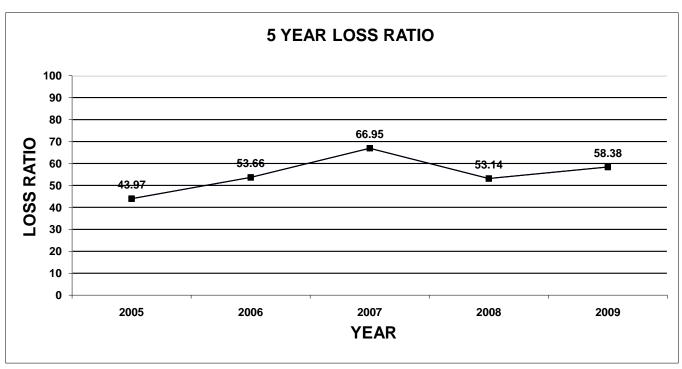

The enclosed documentation, by company, provides information for each line of business specified on the Supplement to Page 19, with company profiles listed by their market share ranking. Charts have been included in this publication for each line of business. The first chart shows the total market share of the top 5 and top 10 companies, for the last five years. The second chart shows a total loss ratio, by line of business, for the last five years.