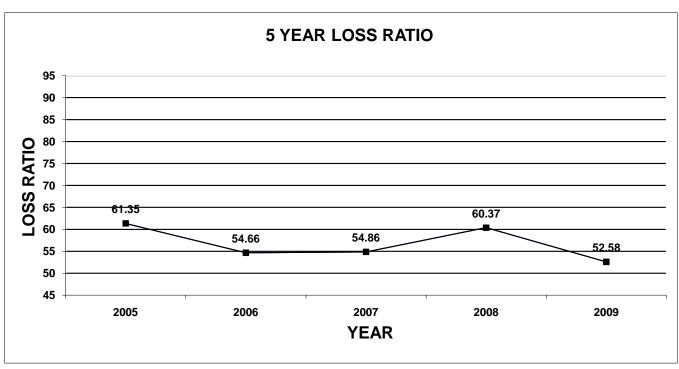

The enclosed documentation, by company, provides information for each line of business specified on the Supplement to Page 19, with company profiles listed by their market share ranking. Charts have been included in this publication for each line of business. The first chart shows the total market share of the top 5 and top 10 companies, for the last five years. The second chart shows a total loss ratio, by line of business, for the last five years.