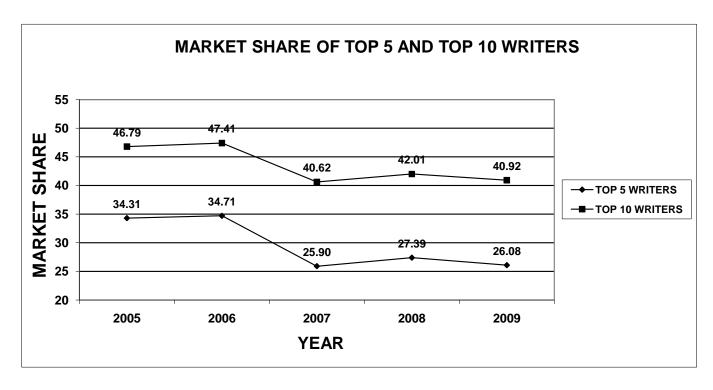

The enclosed documentation, by company, provides information for each line of business specified on the Supplement to Page 19, with company profiles listed by their market share ranking. Charts have been included in this publication for each line of business. The first chart shows the total market share of the top 5 and top 10 companies, for the last five years. The second chart shows a total loss ratio, by line of business, for the last five years.

#### **DEFINITION OF TERMS**

**Market Share:** The dollar amount of direct premiums written by company divided by the total amount of direct premiums written industry-wide for the particular line of business being analyzed, expressed as a percentage.