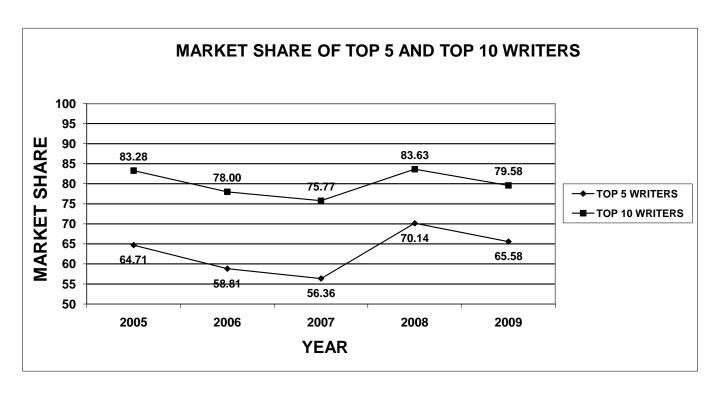

The enclosed documentation, by company, provides information for each line of business specified on the Supplement to Page 19, with company profiles listed by their market share ranking. Charts have been included in this publication for each line of business. The first chart shows the total market share of the top 5 and top 10 companies, for the last five years. The second chart shows a total loss ratio, by line of business, for the last five years.