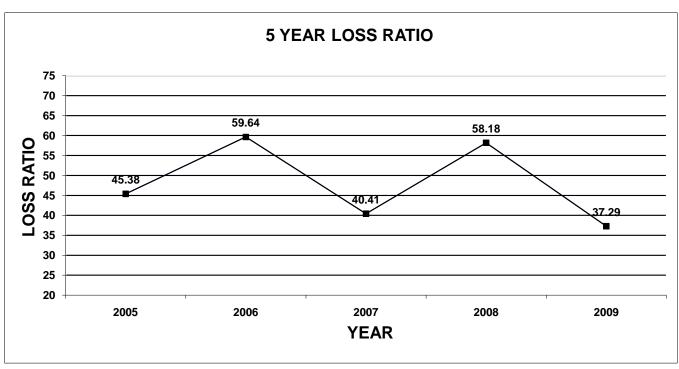

The enclosed documentation, by company, provides information for each line of business specified on the Supplement to Page 19, with company profiles listed by their market share ranking. Charts have been included in this publication for each line of business. The first chart shows the total market share of the top 5 and top 10 companies, for the last five years. The second chart shows a total loss ratio, by line of business, for the last five years.

#### **GROWING CROPS**

| YEAR                                                                         | DIRECT<br>PREMIUM<br>WRITTEN                                                                                                                                           | DIRECT<br>LOSSES PAID                                                                                                                                            | CASH FLOW<br>LOSS RATIO                                                                            | DIRECT<br>PREMIUM<br>EARNED                                                                                                                                            | DIRECT<br>LOSSES<br>INCURRED                                                                                                                                   | LOSS RATIO                                                                                       | CHANGE IN<br>DIRECT<br>PREMIUM<br>WRITTEN                                                            |
|------------------------------------------------------------------------------|------------------------------------------------------------------------------------------------------------------------------------------------------------------------|------------------------------------------------------------------------------------------------------------------------------------------------------------------|----------------------------------------------------------------------------------------------------|------------------------------------------------------------------------------------------------------------------------------------------------------------------------|----------------------------------------------------------------------------------------------------------------------------------------------------------------|--------------------------------------------------------------------------------------------------|------------------------------------------------------------------------------------------------------|
| 2000<br>2001<br>2002<br>2003<br>2004<br>2005<br>2006<br>2007<br>2008<br>2009 | \$6,640,439<br>\$10,398,815<br>\$5,202,935<br>\$5,319,737<br>\$42,979,484<br>\$11,458,264<br>\$6,102,745<br>\$7,284,886<br>\$9,265,244<br>\$8,087,518                  | \$6,278,748<br>\$1,448,571<br>\$2,626,045<br>\$2,103,011<br>\$11,921,614<br>\$6,952,154<br>\$3,806,244<br>\$1,222,330<br>\$3,379,365<br>\$3,594,228              | 94.55%<br>13.93%<br>50.47%<br>39.53%<br>27.74%<br>60.67%<br>62.37%<br>16.78%<br>36.47%<br>44.44%   | \$6,640,439<br>\$10,398,815<br>\$5,202,935<br>\$5,319,737<br>\$42,979,473<br>\$11,458,264<br>\$6,102,745<br>\$7,284,886<br>\$9,265,244<br>\$8,087,518                  | \$4,305,880<br>\$1,261,731<br>\$2,623,289<br>\$2,103,009<br>\$11,924,094<br>\$6,949,679<br>\$3,810,244<br>\$1,196,205<br>\$3,377,654<br>\$3,752,358            | 64.84%<br>12.13%<br>50.42%<br>39.53%<br>27.74%<br>60.65%<br>62.43%<br>16.42%<br>36.46%<br>46.40% | -2.80%<br>56.60%<br>-49.97%<br>2.24%<br>707.92%<br>-73.34%<br>-46.74%<br>19.37%<br>27.18%<br>-12.71% |
| OCEAN I                                                                      |                                                                                                                                                                        |                                                                                                                                                                  |                                                                                                    |                                                                                                                                                                        | . , ,                                                                                                                                                          |                                                                                                  |                                                                                                      |
| YEAR                                                                         | DIRECT<br>PREMIUM<br>WRITTEN                                                                                                                                           | DIRECT<br>LOSSES PAID                                                                                                                                            | CASH FLOW<br>LOSS RATIO                                                                            | DIRECT<br>PREMIUM<br>EARNED                                                                                                                                            | DIRECT<br>LOSSES<br>INCURRED                                                                                                                                   | LOSS RATIO                                                                                       | CHANGE IN<br>DIRECT<br>PREMIUM<br>WRITTEN                                                            |
| 2000<br>2001<br>2002<br>2003<br>2004<br>2005<br>2006<br>2007<br>2008<br>2009 | \$23,051,320<br>\$29,488,980<br>\$35,682,058<br>\$38,730,395<br>\$36,534,614<br>\$38,950,690<br>\$38,824,385<br>\$37,888,210<br>\$37,715,153<br>\$33,167,077           | \$27,444,428<br>\$21,713,943<br>\$20,943,863<br>\$14,874,486<br>\$22,959,021<br>\$13,143,101<br>\$19,675,076<br>\$50,266,074<br>\$23,843,516<br>\$14,673,687     | 119.06%<br>73.63%<br>58.70%<br>38.41%<br>62.84%<br>33.74%<br>50.68%<br>132.67%<br>63.22%<br>44.24% | \$27,860,652<br>\$26,192,638<br>\$34,189,872<br>\$36,434,473<br>\$39,051,612<br>\$38,096,504<br>\$38,005,163<br>\$39,107,765<br>\$37,528,549<br>\$33,546,033           | \$27,046,287<br>\$11,030,728<br>\$42,671,435<br>\$6,961,457<br>\$10,878,995<br>\$10,055,891<br>\$43,782,935<br>\$31,376,670<br>\$19,171,992<br>\$11,468,045    | 97.08% 42.11% 124.81% 19.11% 27.86% 26.40% 115.20% 80.23% 51.09% 34.19%                          | -29.44%<br>27.93%<br>21.00%<br>8.54%<br>-5.67%<br>6.61%<br>-0.32%<br>-2.41%<br>-0.46%<br>-12.06%     |
| YEAR                                                                         | DIRECT<br>PREMIUM<br>WRITTEN                                                                                                                                           | DIRECT<br>LOSSES PAID                                                                                                                                            | CASH FLOW<br>LOSS RATIO                                                                            | DIRECT<br>PREMIUM<br>EARNED                                                                                                                                            | DIRECT<br>LOSSES<br>INCURRED                                                                                                                                   | LOSS RATIO                                                                                       | CHANGE IN<br>DIRECT<br>PREMIUM<br>WRITTEN                                                            |
| 2000<br>2001<br>2002<br>2003<br>2004<br>2005<br>2006<br>2007<br>2008<br>2009 | \$141,526,491<br>\$136,243,514<br>\$179,895,286<br>\$182,338,531<br>\$187,073,322<br>\$201,917,577<br>\$232,233,886<br>\$239,442,069<br>\$223,065,754<br>\$211,453,989 | \$73,335,863<br>\$67,744,367<br>\$65,809,176<br>\$71,297,214<br>\$81,270,526<br>\$75,938,842<br>\$106,188,581<br>\$112,810,278<br>\$112,048,086<br>\$128,384,134 | 51.82%<br>49.72%<br>36.58%<br>39.10%<br>43.44%<br>37.61%<br>45.72%<br>47.11%<br>50.23%<br>60.71%   | \$142,015,672<br>\$130,635,934<br>\$168,325,651<br>\$187,165,278<br>\$187,813,880<br>\$199,964,322<br>\$221,364,045<br>\$236,471,744<br>\$231,018,123<br>\$223,262,339 | \$78,325,790<br>\$61,731,657<br>\$68,367,232<br>\$69,123,743<br>\$85,100,266<br>\$90,734,243<br>\$132,014,826<br>\$95,566,111<br>\$134,417,678<br>\$83,260,609 | 55.15%<br>47.25%<br>40.62%<br>36.93%<br>45.31%<br>45.38%<br>59.64%<br>40.41%<br>58.18%<br>37.29% | -4.96%<br>-3.73%<br>32.04%<br>1.36%<br>2.60%<br>7.93%<br>15.01%<br>3.10%<br>-6.84%<br>-5.21%         |