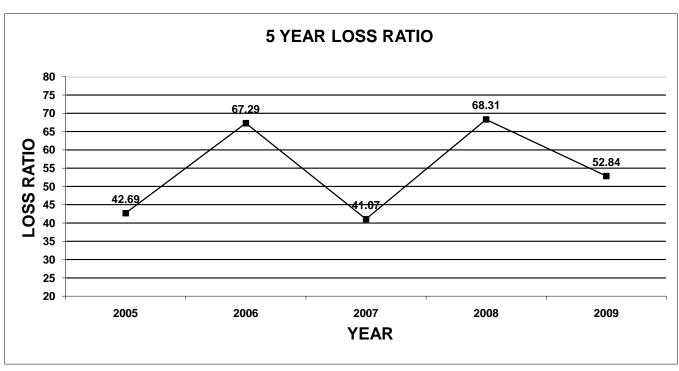

The enclosed documentation, by company, provides information for each line of business specified on the Supplement to Page 19, with company profiles listed by their market share ranking. Charts have been included in this publication for each line of business. The first chart shows the total market share of the top 5 and top 10 companies, for the last five years. The second chart shows a total loss ratio, by line of business, for the last five years.