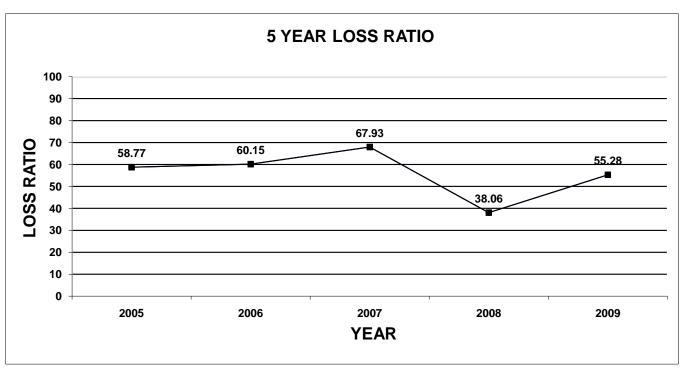

The enclosed documentation, by company, provides information for each line of business specified on the Supplement to Page 19, with company profiles listed by their market share ranking. Charts have been included in this publication for each line of business. The first chart shows the total market share of the top 5 and top 10 companies, for the last five years. The second chart shows a total loss ratio, by line of business, for the last five years.