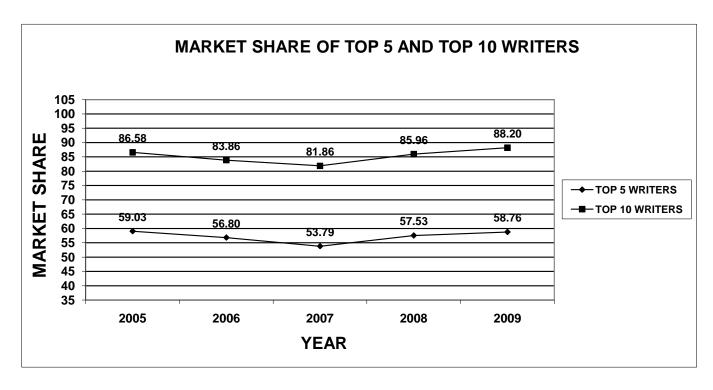

The enclosed documentation, by company, provides information for each line of business specified on the Supplement to Page 19, with company profiles listed by their market share ranking. Charts have been included in this publication for each line of business. The first chart shows the total market share of the top 5 and top 10 companies, for the last five years. The second chart shows a total loss ratio, by line of business, for the last five years.