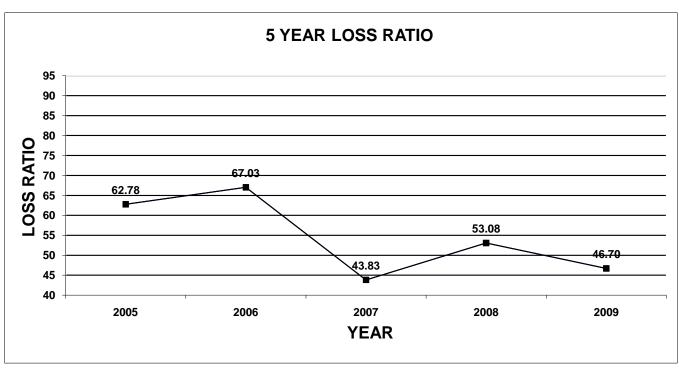

The enclosed documentation, by company, provides information for each line of business specified on the Supplement to Page 19, with company profiles listed by their market share ranking. Charts have been included in this publication for each line of business. The first chart shows the total market share of the top 5 and top 10 companies, for the last five years. The second chart shows a total loss ratio, by line of business, for the last five years.