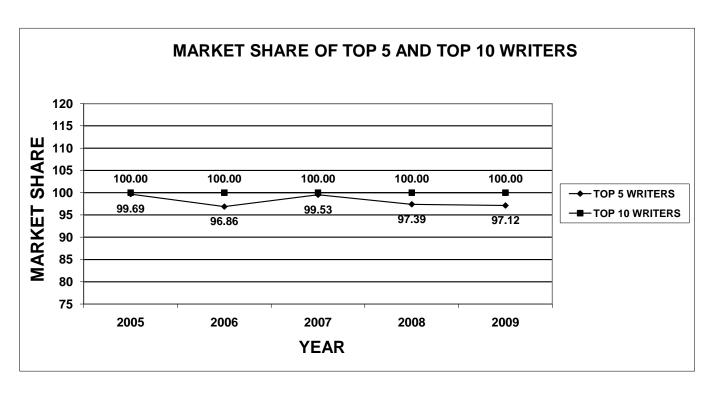

The enclosed documentation, by company, provides information for each line of business specified on the Supplement to Page 19, with company profiles listed by their market share ranking. Charts have been included in this publication for each line of business. The first chart shows the total market share of the top 5 and top 10 companies, for the last five years. The second chart shows a total loss ratio, by line of business, for the last five years.