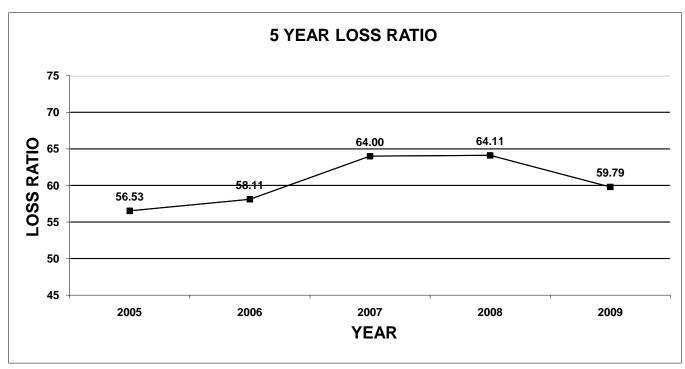

The enclosed documentation, by company, provides information for each line of business specified on the Supplement to Page 19, with company profiles listed by their market share ranking. Charts have been included in this publication for each line of business. The first chart shows the total market share of the top 5 and top 10 companies, for the last five years. The second chart shows a total loss ratio, by line of business, for the last five years.

**Loss Ratio:** The dollar amount of direct losses incurred divided by the dollar amount of premiums earned for the particular line of business being analyzed, expressed as a percentage. This is an accounting representation of the portion of each premium dollar which is needed to honor a company's promise to pay claims.