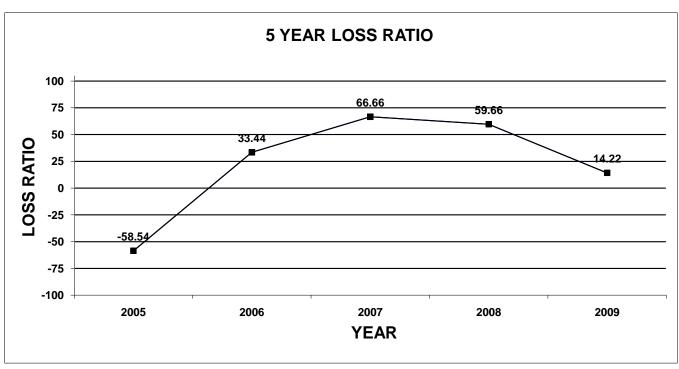

The enclosed documentation, by company, provides information for each line of business specified on the Supplement to Page 19, with company profiles listed by their market share ranking. Charts have been included in this publication for each line of business. The first chart shows the total market share of the top 5 and top 10 companies, for the last five years. The second chart shows a total loss ratio, by line of business, for the last five years.