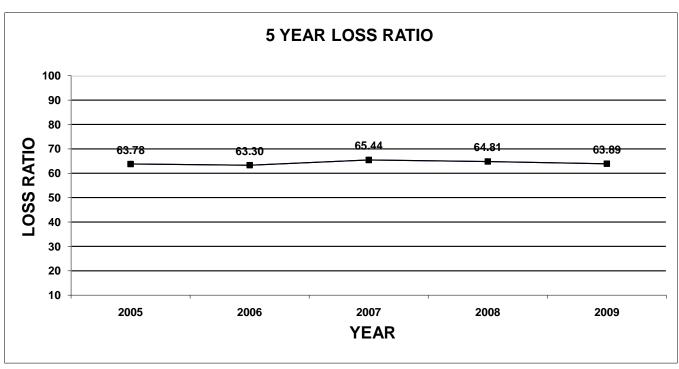

The enclosed documentation, by company, provides information for each line of business specified on the Supplement to Page 19, with company profiles listed by their market share ranking. Charts have been included in this publication for each line of business. The first chart shows the total market share of the top 5 and top 10 companies, for the last five years. The second chart shows a total loss ratio, by line of business, for the last five years.