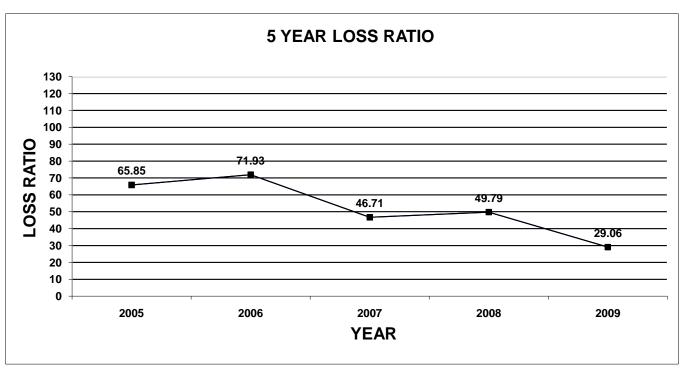

The enclosed documentation, by company, provides information for each line of business specified on the Supplement to Page 19, with company profiles listed by their market share ranking. Charts have been included in this publication for each line of business. The first chart shows the total market share of the top 5 and top 10 companies, for the last five years. The second chart shows a total loss ratio, by line of business, for the last five years.