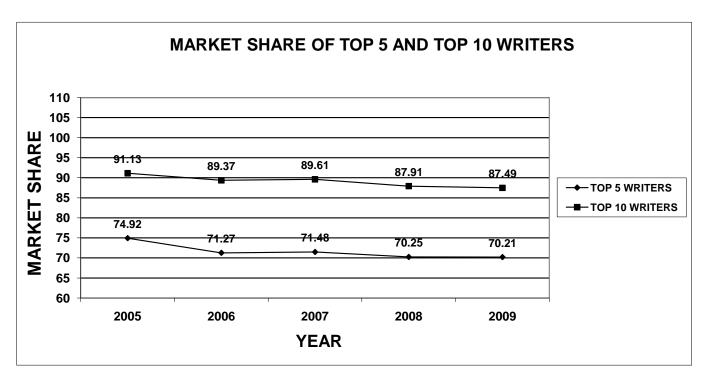

The enclosed documentation, by company, provides information for each line of business specified on the Supplement to Page 19, with company profiles listed by their market share ranking. Charts have been included in this publication for each line of business. The first chart shows the total market share of the top 5 and top 10 companies, for the last five years. The second chart shows a total loss ratio, by line of business, for the last five years.

#### **FINANCIAL GUARANTY**

| YEAR         | DIRECT<br>PREMIUM<br>WRITTEN   | DIRECT<br>LOSSES PAID        | CASH FLOW<br>LOSS RATIO | DIRECT<br>PREMIUM<br>EARNED    | DIRECT<br>LOSSES<br>INCURRED    | LOSS RATIO       | CHANGE IN<br>DIRECT<br>PREMIUM<br>WRITTEN |
|--------------|--------------------------------|------------------------------|-------------------------|--------------------------------|---------------------------------|------------------|-------------------------------------------|
| 2000         | \$12,330,432                   | -\$548,380                   | -4.45%                  | \$12,399,660                   | -\$1,916,211                    | -15.45%          | -31.16%                                   |
| 2001         | \$39,225,536                   | \$88,016                     | 0.22%                   | \$8,270,547                    | \$80,372                        | 0.97%            | 218.12%                                   |
| 2002         | \$19,480,703                   | -\$609,175                   | -3.13%                  | \$10,386,087                   | -\$615,534                      | -5.93%           | -50.34%                                   |
| 2003         | \$20,567,967                   | -\$383,003                   | -1.86%                  | \$16,091,182                   | -\$384,179                      | -2.39%           | 5.58%                                     |
| 2004         | \$32,211,629                   | \$5,465                      | 0.02%                   | \$12,473,424                   | -\$3,056                        | -0.02%           | 56.61%                                    |
| 2005         | \$39,946,644                   | -\$316,788                   | -0.79%                  | \$17,540,511                   | -\$372,390                      | -2.12%           | 24.01%                                    |
| 2006         | \$32,585,943                   | \$2,911,187                  | 8.93%                   | \$16,563,918                   | \$2,910,738                     | 17.57%           | -18.43%                                   |
| 2007         | \$22,654,703                   | \$9,565                      | 0.04%                   | \$16,505,318                   | \$9,567                         | 0.06%            | -30.48%                                   |
| 2008         | \$7,037,223                    | -\$1,032,843                 | -14.68%                 | \$31,809,200                   | -\$1,033,775                    | -3.25%           | -68.94%                                   |
| 2009         | \$6,463,036                    | \$0                          | 0.00%                   | \$11,528,989                   | -\$1                            | 0.00%            | -8.16%                                    |
| MEDICAL      | MALPRACTICE -                  | PHYSICIANS & S               | SURGEONS                |                                |                                 |                  |                                           |
|              |                                |                              |                         |                                |                                 |                  | CHANGE IN                                 |
|              | DIRECT                         |                              |                         | DIRECT                         | DIRECT                          |                  | DIRECT                                    |
|              | PREMIUM                        | DIRECT                       | CASH FLOW               | PREMIUM                        | LOSSES                          |                  | PREMIUM                                   |
| YEAR         | WRITTEN                        | LOSSES PAID                  | LOSS RATIO              | EARNED                         | INCURRED                        | LOSS RATIO       | WRITTEN                                   |
|              | •                              | •                            |                         | •                              | •                               |                  |                                           |
| 2000         | \$61,518,461                   | \$46,389,410                 | 75.41%                  | \$62,776,133                   | \$60,727,760                    | 96.74%           | -5.14%                                    |
| 2001         | \$77,092,452                   | \$53,869,948                 | 69.88%                  | \$67,579,007                   | \$41,141,286                    | 60.88%           | 25.32%                                    |
| 2002         | \$114,887,033                  | \$79,431,185                 | 69.14%                  | \$104,672,745                  | \$122,930,348                   | 117.44%          | 49.03%                                    |
| 2003         | \$136,418,623                  | \$52,870,665                 | 38.76%                  | \$121,324,955                  | \$109,538,169                   | 90.28%           | 18.74%                                    |
| 2004         | \$142,627,100                  | \$81,076,868                 | 56.85%                  | \$142,262,082                  | \$91,237,441                    | 64.13%           | 4.55%                                     |
| 2005         | \$133,799,432                  | \$49,802,894                 | 37.22%                  | \$134,869,365                  | \$77,185,727                    | 57.23%           | -6.19%                                    |
| 2006<br>2007 | \$133,792,923<br>\$125,881,868 | \$60,700,054<br>\$53,940,208 | 45.37%<br>42.85%        | \$134,958,248<br>\$128,191,866 | \$52,960,943<br>\$19,554,674    | 39.24%<br>15.25% | 0.00%<br>-5.91%                           |
| 2007         | \$120,777,660                  | \$41,025,516                 | 33.97%                  | \$123,366,930                  | \$14,102,358                    | 11.43%           | -4.05%                                    |
| 2008         | \$120,777,000                  | \$45,905,797                 | 39.38%                  | \$123,300,930                  | \$21,899,600                    | 18.48%           | -3.48%                                    |
|              |                                |                              |                         | . ,                            |                                 |                  |                                           |
| MEDICAL      | <u> MALPRACTICE -</u>          | DENTISTS                     |                         |                                |                                 |                  |                                           |
|              |                                |                              |                         |                                |                                 |                  | CHANGE IN                                 |
|              | DIRECT                         |                              |                         | DIRECT                         | DIRECT                          |                  | DIRECT                                    |
|              | PREMIUM                        | DIRECT                       | CASH FLOW               | PREMIUM                        | LOSSES                          |                  | PREMIUM                                   |
| YEAR         | WRITTEN                        | LOSSES PAID                  | LOSS RATIO              | EARNED                         | INCURRED                        | LOSS RATIO       | WRITTEN                                   |
| 2000         | \$3,232,321                    | \$696,834                    | 21.56%                  | \$2,724,126                    | \$313,442                       | 11.51%           | 10.66%                                    |
| 2000         | \$3,232,321<br>\$3,686,464     | \$302,962                    | 21.56%<br>8.22%         | \$2,724,126                    | \$1,150,895                     | 34.79%           | 14.05%                                    |
| 2001         | \$4,458,209                    | \$2,443,938                  | 54.82%                  | \$4,336,659                    | \$3,014,033                     | 69.50%           | 20.93%                                    |
| 2002         | \$6,830,040                    | \$2,443,936<br>\$1,457,855   | 21.34%                  | \$6,462,928                    | -\$630,815                      | -9.76%           | 53.20%                                    |
| 2003         | \$4,439,569                    | \$347,940                    | 7.84%                   | \$4,635,168                    | -\$1,642,942                    | -35.45%          | -35.00%                                   |
| 2004         | \$4,870,943                    | \$809,022                    | 16.61%                  | \$4,801,966                    | \$1,195,919                     | 24.90%           | 9.72%                                     |
| 2005         | \$4,765,149                    | \$887,696                    | 18.63%                  | \$4,877,298                    | \$951,891                       | 19.52%           | -2.17%                                    |
| 2007         | \$4,704,136                    | \$589,929                    | 12.54%                  | \$4,707,542                    | \$3,886,234                     | 82.55%           | -1.28%                                    |
| 2007         | \$5,499,407                    | \$946,223                    | 17.21%                  | \$5,429,154                    | \$3,638,721                     | 67.02%           | 16.91%                                    |
| 2009         | \$4,623,630                    | \$1,864,476                  | 40.32%                  | \$4,723,201                    | \$3,445,027                     | 72.94%           | -15.92%                                   |
| 2003         | ψ <del>τ</del> ,υΖυ,υυυ        | ψ1,004,470                   | +0.5∠ /0                | Ψτ, ι Ζυ, Ζυ Ι                 | ψυ, <del>14</del> υ,02 <i>1</i> | 12.34/0          | -10.32/0                                  |