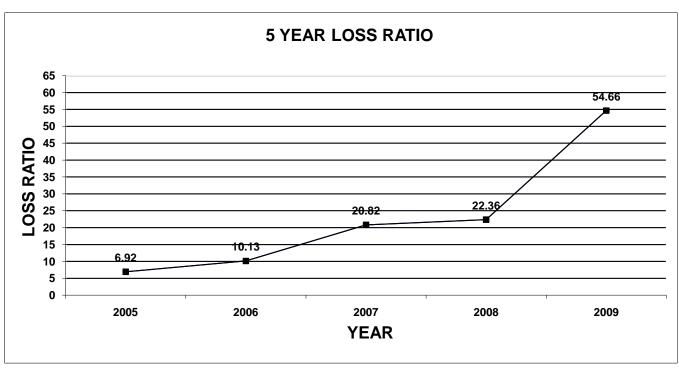

The enclosed documentation, by company, provides information for each line of business specified on the Supplement to Page 19, with company profiles listed by their market share ranking. Charts have been included in this publication for each line of business. The first chart shows the total market share of the top 5 and top 10 companies, for the last five years. The second chart shows a total loss ratio, by line of business, for the last five years.

**Loss Ratio:** The dollar amount of direct losses incurred divided by the dollar amount of premiums earned for the particular line of business being analyzed, expressed as a percentage. This is an accounting representation of the portion of each premium dollar which is needed to honor a company's promise to pay claims.