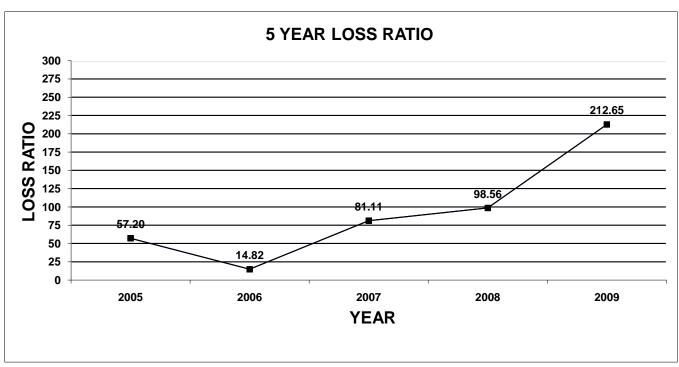

The enclosed documentation, by company, provides information for each line of business specified on the Supplement to Page 19, with company profiles listed by their market share ranking. Charts have been included in this publication for each line of business. The first chart shows the total market share of the top 5 and top 10 companies, for the last five years. The second chart shows a total loss ratio, by line of business, for the last five years.

**Loss Ratio:** The dollar amount of direct losses incurred divided by the dollar amount of premiums earned for the particular line of business being analyzed, expressed as a percentage. This is an accounting representation of the portion of each premium dollar which is needed to honor a company's promise to pay claims.