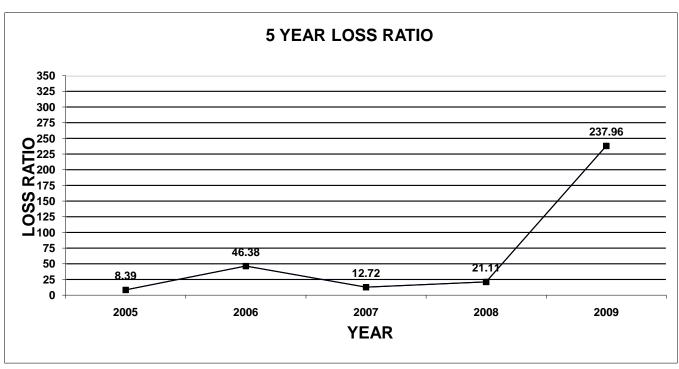

The enclosed documentation, by company, provides information for each line of business specified on the Supplement to Page 19, with company profiles listed by their market share ranking. Charts have been included in this publication for each line of business. The first chart shows the total market share of the top 5 and top 10 companies, for the last five years. The second chart shows a total loss ratio, by line of business, for the last five years.