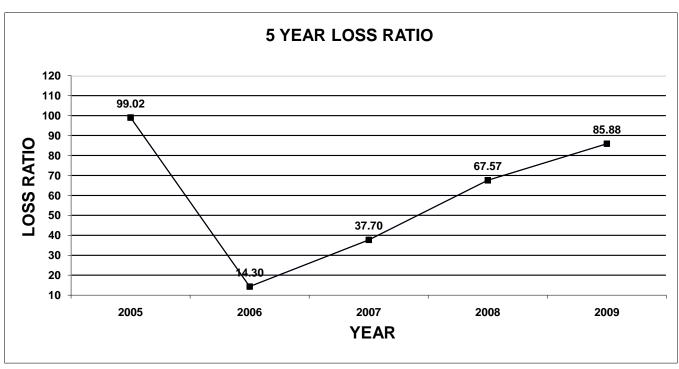

#### **DWELLING FIRE & ALLIED LINES**

| YEAR                                                                         | DIRECT<br>PREMIUM<br>WRITTEN                                                                                                                                                              | DIRECT<br>LOSSES PAID                                                                                                                                        | CASH FLOW<br>LOSS RATIO                                                                          | DIRECT<br>PREMIUM<br>EARNED                                                                                                                                          | DIRECT<br>LOSSES<br>INCURRED                                                                                                                                 | LOSS RATIO                                                                                        | CHANGE IN<br>DIRECT<br>PREMIUM<br>WRITTEN                                                              |
|------------------------------------------------------------------------------|-------------------------------------------------------------------------------------------------------------------------------------------------------------------------------------------|--------------------------------------------------------------------------------------------------------------------------------------------------------------|--------------------------------------------------------------------------------------------------|----------------------------------------------------------------------------------------------------------------------------------------------------------------------|--------------------------------------------------------------------------------------------------------------------------------------------------------------|---------------------------------------------------------------------------------------------------|--------------------------------------------------------------------------------------------------------|
| 2000<br>2001<br>2002<br>2003<br>2004<br>2005<br>2006<br>2007                 | \$44,867,048<br>\$51,315,478<br>\$62,667,756<br>\$104,150,215<br>\$75,129,437<br>\$125,326,456<br>\$125,716,338<br>\$89,099,511                                                           | \$29,268,786<br>\$46,643,918<br>\$32,780,080<br>\$63,528,592<br>\$35,273,075<br>\$49,964,516<br>\$75,814,094<br>\$40,462,644                                 | 65.23%<br>90.90%<br>52.31%<br>61.00%<br>46.95%<br>39.87%<br>60.31%<br>45.41%                     | \$44,644,098<br>\$50,206,810<br>\$58,251,371<br>\$100,912,333<br>\$71,219,347<br>\$123,830,473<br>\$123,855,165<br>\$86,330,855                                      | \$33,345,600<br>\$49,472,639<br>\$36,340,271<br>\$60,262,081<br>\$31,877,773<br>\$52,859,548<br>\$83,344,916<br>\$35,457,605                                 | 74.69%<br>98.54%<br>62.39%<br>59.72%<br>44.76%<br>42.69%<br>67.29%<br>41.07%                      | 0.65%<br>14.37%<br>22.12%<br>66.19%<br>-27.86%<br>66.81%<br>0.31%<br>-29.13%                           |
| 2008<br><b>2009</b>                                                          | \$133,397,497<br><b>\$137,726,329</b>                                                                                                                                                     | \$77,508,738<br><b>\$71,610,709</b>                                                                                                                          | 58.10%<br><b>51.99%</b>                                                                          | \$125,683,512<br><b>\$133,659,702</b>                                                                                                                                | \$85,859,997<br><b>\$70,623,766</b>                                                                                                                          | 68.31%<br><b>52.84%</b>                                                                           | 49.72%<br><b>3.25%</b>                                                                                 |
| COMMER                                                                       | RCIAL FIRE & ALL                                                                                                                                                                          | IED LINES                                                                                                                                                    |                                                                                                  |                                                                                                                                                                      |                                                                                                                                                              |                                                                                                   |                                                                                                        |
| YEAR                                                                         | DIRECT<br>PREMIUM<br>WRITTEN                                                                                                                                                              | DIRECT<br>LOSSES PAID                                                                                                                                        | CASH FLOW<br>LOSS RATIO                                                                          | DIRECT<br>PREMIUM<br>EARNED                                                                                                                                          | DIRECT<br>LOSSES<br>INCURRED                                                                                                                                 | LOSS RATIO                                                                                        | CHANGE IN<br>DIRECT<br>PREMIUM<br>WRITTEN                                                              |
| 2000<br>2001<br>2002<br>2003<br>2004<br>2005<br>2006<br>2007<br>2008<br>2009 | \$85,196,187<br>\$106,356,632<br>\$138,247,272<br>\$116,509,491<br>\$135,095,191<br>\$135,755,240<br>\$111,471,643<br>\$144,026,467<br>\$138,786,628<br>\$113,211,234<br>RE & ALLIED LINE | \$54,616,098<br>\$51,666,074<br>\$51,698,363<br>\$72,238,481<br>\$59,288,986<br>\$41,125,322<br>\$59,637,104<br>\$52,390,607<br>\$59,970,280<br>\$60,667,829 | 64.11%<br>48.58%<br>37.40%<br>62.00%<br>43.89%<br>30.29%<br>53.50%<br>36.38%<br>43.21%<br>53.59% | \$78,925,410<br>\$94,441,265<br>\$126,571,650<br>\$114,986,802<br>\$140,253,823<br>\$131,372,826<br>\$109,462,300<br>\$144,446,977<br>\$140,042,733<br>\$111,434,546 | \$53,136,883<br>\$94,569,258<br>\$52,423,402<br>\$54,113,894<br>\$58,928,282<br>\$23,826,255<br>\$96,110,695<br>\$30,932,182<br>\$61,029,098<br>\$62,244,863 | 67.33%<br>100.14%<br>41.42%<br>47.06%<br>42.02%<br>18.14%<br>87.80%<br>21.41%<br>43.58%<br>55.86% | 16.17%<br>24.84%<br>29.98%<br>-15.72%<br>15.95%<br>0.49%<br>-17.89%<br>29.20%<br>-3.64%<br>-18.43%     |
| YEAR                                                                         | DIRECT<br>PREMIUM<br>WRITTEN                                                                                                                                                              | DIRECT<br>LOSSES PAID                                                                                                                                        | CASH FLOW<br>LOSS RATIO                                                                          | DIRECT<br>PREMIUM<br>EARNED                                                                                                                                          | DIRECT<br>LOSSES<br>INCURRED                                                                                                                                 | LOSS RATIO                                                                                        | CHANGE IN<br>DIRECT<br>PREMIUM<br>WRITTEN                                                              |
| 2000<br>2001<br>2002<br>2003<br>2004<br>2005<br>2006<br>2007<br>2008<br>2009 | \$3,080,694<br>\$3,706,317<br>\$2,376,580<br>\$3,882,154<br>\$17,886,046<br>\$10,292,030<br>\$57,946,841<br>\$66,097,052<br>\$103,680,088<br>\$92,216,155                                 | \$1,232,895<br>\$1,992,404<br>\$1,596,888<br>\$2,838,938<br>\$6,376,413<br>\$9,576,450<br>\$11,051,963<br>\$20,900,764<br>\$51,799,797<br>\$84,833,323       | 40.02%<br>53.76%<br>67.19%<br>73.13%<br>35.65%<br>93.05%<br>19.07%<br>31.62%<br>49.96%<br>91.99% | \$3,115,717<br>\$3,673,131<br>\$2,422,017<br>\$3,922,079<br>\$17,808,937<br>\$9,946,105<br>\$58,205,014<br>\$66,050,725<br>\$105,418,823<br>\$85,298,030             | \$1,591,924<br>\$2,192,102<br>\$1,543,928<br>\$2,787,230<br>\$8,522,427<br>\$9,849,069<br>\$8,322,342<br>\$24,899,950<br>\$71,235,870<br>\$73,251,812        | 51.09%<br>59.68%<br>63.75%<br>71.07%<br>47.85%<br>99.02%<br>14.30%<br>37.70%<br>67.57%<br>85.88%  | -13.01%<br>20.31%<br>-35.88%<br>63.35%<br>360.72%<br>-42.46%<br>463.03%<br>14.06%<br>56.86%<br>-11.06% |