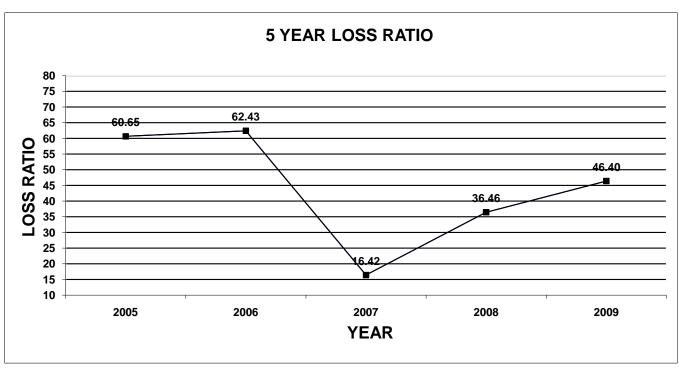

The enclosed documentation, by company, provides information for each line of business specified on the Supplement to Page 19, with company profiles listed by their market share ranking. Charts have been included in this publication for each line of business. The first chart shows the total market share of the top 5 and top 10 companies, for the last five years. The second chart shows a total loss ratio, by line of business, for the last five years.

#### **GROWING CROPS**

| YEAR                                                                         | DIRECT<br>PREMIUM<br>WRITTEN                                                                                                                                           | DIRECT<br>LOSSES PAID                                                                                                                                            | CASH FLOW<br>LOSS RATIO                                                                            | DIRECT<br>PREMIUM<br>EARNED                                                                                                                                            | DIRECT<br>LOSSES<br>INCURRED                                                                                                                                   | LOSS RATIO                                                                                       | CHANGE IN<br>DIRECT<br>PREMIUM<br>WRITTEN                                                            |
|------------------------------------------------------------------------------|------------------------------------------------------------------------------------------------------------------------------------------------------------------------|------------------------------------------------------------------------------------------------------------------------------------------------------------------|----------------------------------------------------------------------------------------------------|------------------------------------------------------------------------------------------------------------------------------------------------------------------------|----------------------------------------------------------------------------------------------------------------------------------------------------------------|--------------------------------------------------------------------------------------------------|------------------------------------------------------------------------------------------------------|
| 2000<br>2001<br>2002<br>2003<br>2004<br>2005<br>2006<br>2007<br>2008<br>2009 | \$6,640,439<br>\$10,398,815<br>\$5,202,935<br>\$5,319,737<br>\$42,979,484<br>\$11,458,264<br>\$6,102,745<br>\$7,284,886<br>\$9,265,244<br>\$8,087,518                  | \$6,278,748<br>\$1,448,571<br>\$2,626,045<br>\$2,103,011<br>\$11,921,614<br>\$6,952,154<br>\$3,806,244<br>\$1,222,330<br>\$3,379,365<br>\$3,594,228              | 94.55%<br>13.93%<br>50.47%<br>39.53%<br>27.74%<br>60.67%<br>62.37%<br>16.78%<br>36.47%<br>44.44%   | \$6,640,439<br>\$10,398,815<br>\$5,202,935<br>\$5,319,737<br>\$42,979,473<br>\$11,458,264<br>\$6,102,745<br>\$7,284,886<br>\$9,265,244<br>\$8,087,518                  | \$4,305,880<br>\$1,261,731<br>\$2,623,289<br>\$2,103,009<br>\$11,924,094<br>\$6,949,679<br>\$3,810,244<br>\$1,196,205<br>\$3,377,654<br>\$3,752,358            | 64.84%<br>12.13%<br>50.42%<br>39.53%<br>27.74%<br>60.65%<br>62.43%<br>16.42%<br>36.46%<br>46.40% | -2.80%<br>56.60%<br>-49.97%<br>2.24%<br>707.92%<br>-73.34%<br>-46.74%<br>19.37%<br>27.18%<br>-12.71% |
| OCEAN I                                                                      |                                                                                                                                                                        |                                                                                                                                                                  |                                                                                                    |                                                                                                                                                                        | . , ,                                                                                                                                                          |                                                                                                  |                                                                                                      |
| YEAR                                                                         | DIRECT<br>PREMIUM<br>WRITTEN                                                                                                                                           | DIRECT<br>LOSSES PAID                                                                                                                                            | CASH FLOW<br>LOSS RATIO                                                                            | DIRECT<br>PREMIUM<br>EARNED                                                                                                                                            | DIRECT<br>LOSSES<br>INCURRED                                                                                                                                   | LOSS RATIO                                                                                       | CHANGE IN<br>DIRECT<br>PREMIUM<br>WRITTEN                                                            |
| 2000<br>2001<br>2002<br>2003<br>2004<br>2005<br>2006<br>2007<br>2008<br>2009 | \$23,051,320<br>\$29,488,980<br>\$35,682,058<br>\$38,730,395<br>\$36,534,614<br>\$38,950,690<br>\$38,824,385<br>\$37,888,210<br>\$37,715,153<br>\$33,167,077           | \$27,444,428<br>\$21,713,943<br>\$20,943,863<br>\$14,874,486<br>\$22,959,021<br>\$13,143,101<br>\$19,675,076<br>\$50,266,074<br>\$23,843,516<br>\$14,673,687     | 119.06%<br>73.63%<br>58.70%<br>38.41%<br>62.84%<br>33.74%<br>50.68%<br>132.67%<br>63.22%<br>44.24% | \$27,860,652<br>\$26,192,638<br>\$34,189,872<br>\$36,434,473<br>\$39,051,612<br>\$38,096,504<br>\$38,005,163<br>\$39,107,765<br>\$37,528,549<br>\$33,546,033           | \$27,046,287<br>\$11,030,728<br>\$42,671,435<br>\$6,961,457<br>\$10,878,995<br>\$10,055,891<br>\$43,782,935<br>\$31,376,670<br>\$19,171,992<br>\$11,468,045    | 97.08% 42.11% 124.81% 19.11% 27.86% 26.40% 115.20% 80.23% 51.09% 34.19%                          | -29.44%<br>27.93%<br>21.00%<br>8.54%<br>-5.67%<br>6.61%<br>-0.32%<br>-2.41%<br>-0.46%<br>-12.06%     |
| YEAR                                                                         | DIRECT<br>PREMIUM<br>WRITTEN                                                                                                                                           | DIRECT<br>LOSSES PAID                                                                                                                                            | CASH FLOW<br>LOSS RATIO                                                                            | DIRECT<br>PREMIUM<br>EARNED                                                                                                                                            | DIRECT<br>LOSSES<br>INCURRED                                                                                                                                   | LOSS RATIO                                                                                       | CHANGE IN<br>DIRECT<br>PREMIUM<br>WRITTEN                                                            |
| 2000<br>2001<br>2002<br>2003<br>2004<br>2005<br>2006<br>2007<br>2008<br>2009 | \$141,526,491<br>\$136,243,514<br>\$179,895,286<br>\$182,338,531<br>\$187,073,322<br>\$201,917,577<br>\$232,233,886<br>\$239,442,069<br>\$223,065,754<br>\$211,453,989 | \$73,335,863<br>\$67,744,367<br>\$65,809,176<br>\$71,297,214<br>\$81,270,526<br>\$75,938,842<br>\$106,188,581<br>\$112,810,278<br>\$112,048,086<br>\$128,384,134 | 51.82%<br>49.72%<br>36.58%<br>39.10%<br>43.44%<br>37.61%<br>45.72%<br>47.11%<br>50.23%<br>60.71%   | \$142,015,672<br>\$130,635,934<br>\$168,325,651<br>\$187,165,278<br>\$187,813,880<br>\$199,964,322<br>\$221,364,045<br>\$236,471,744<br>\$231,018,123<br>\$223,262,339 | \$78,325,790<br>\$61,731,657<br>\$68,367,232<br>\$69,123,743<br>\$85,100,266<br>\$90,734,243<br>\$132,014,826<br>\$95,566,111<br>\$134,417,678<br>\$83,260,609 | 55.15%<br>47.25%<br>40.62%<br>36.93%<br>45.31%<br>45.38%<br>59.64%<br>40.41%<br>58.18%<br>37.29% | -4.96%<br>-3.73%<br>32.04%<br>1.36%<br>2.60%<br>7.93%<br>15.01%<br>3.10%<br>-6.84%<br>-5.21%         |