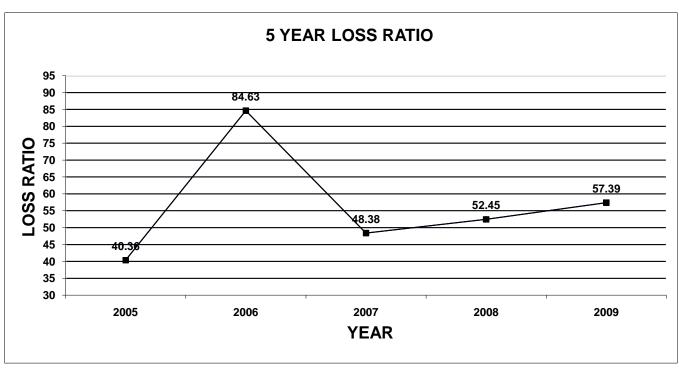

The enclosed documentation, by company, provides information for each line of business specified on the Supplement to Page 19, with company profiles listed by their market share ranking. Charts have been included in this publication for each line of business. The first chart shows the total market share of the top 5 and top 10 companies, for the last five years. The second chart shows a total loss ratio, by line of business, for the last five years.

**Loss Ratio:** The dollar amount of direct losses incurred divided by the dollar amount of premiums earned for the particular line of business being analyzed, expressed as a percentage. This is an accounting representation of the portion of each premium dollar which is needed to honor a company's promise to pay claims.