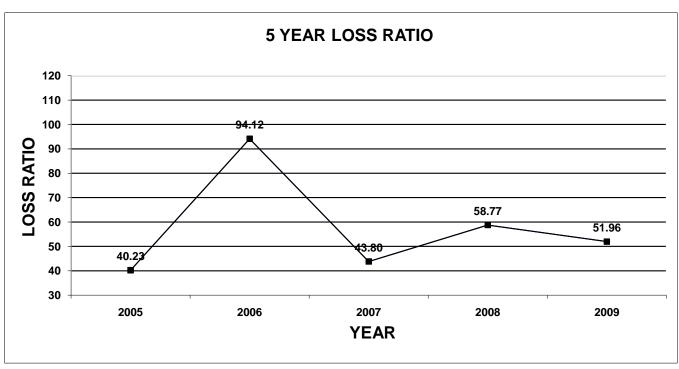

The enclosed documentation, by company, provides information for each line of business specified on the Supplement to Page 19, with company profiles listed by their market share ranking. Charts have been included in this publication for each line of business. The first chart shows the total market share of the top 5 and top 10 companies, for the last five years. The second chart shows a total loss ratio, by line of business, for the last five years.

**Loss Ratio:** The dollar amount of direct losses incurred divided by the dollar amount of premiums earned for the particular line of business being analyzed, expressed as a percentage. This is an accounting representation of the portion of each premium dollar which is needed to honor a company's promise to pay claims.