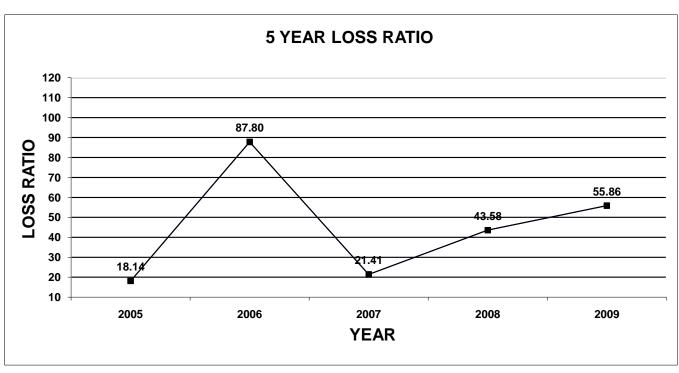

#### **DWELLING FIRE & ALLIED LINES**

| YEAR                                                                         | DIRECT<br>PREMIUM<br>WRITTEN                                                                                                                                                              | DIRECT<br>LOSSES PAID                                                                                                                                        | CASH FLOW<br>LOSS RATIO                                                                          | DIRECT<br>PREMIUM<br>EARNED                                                                                                                                          | DIRECT<br>LOSSES<br>INCURRED                                                                                                                                 | LOSS RATIO                                                                                        | CHANGE IN<br>DIRECT<br>PREMIUM<br>WRITTEN                                                              |
|------------------------------------------------------------------------------|-------------------------------------------------------------------------------------------------------------------------------------------------------------------------------------------|--------------------------------------------------------------------------------------------------------------------------------------------------------------|--------------------------------------------------------------------------------------------------|----------------------------------------------------------------------------------------------------------------------------------------------------------------------|--------------------------------------------------------------------------------------------------------------------------------------------------------------|---------------------------------------------------------------------------------------------------|--------------------------------------------------------------------------------------------------------|
| 2000<br>2001<br>2002<br>2003<br>2004<br>2005<br>2006<br>2007                 | \$44,867,048<br>\$51,315,478<br>\$62,667,756<br>\$104,150,215<br>\$75,129,437<br>\$125,326,456<br>\$125,716,338<br>\$89,099,511                                                           | \$29,268,786<br>\$46,643,918<br>\$32,780,080<br>\$63,528,592<br>\$35,273,075<br>\$49,964,516<br>\$75,814,094<br>\$40,462,644                                 | 65.23%<br>90.90%<br>52.31%<br>61.00%<br>46.95%<br>39.87%<br>60.31%<br>45.41%                     | \$44,644,098<br>\$50,206,810<br>\$58,251,371<br>\$100,912,333<br>\$71,219,347<br>\$123,830,473<br>\$123,855,165<br>\$86,330,855                                      | \$33,345,600<br>\$49,472,639<br>\$36,340,271<br>\$60,262,081<br>\$31,877,773<br>\$52,859,548<br>\$83,344,916<br>\$35,457,605                                 | 74.69%<br>98.54%<br>62.39%<br>59.72%<br>44.76%<br>42.69%<br>67.29%<br>41.07%                      | 0.65%<br>14.37%<br>22.12%<br>66.19%<br>-27.86%<br>66.81%<br>0.31%<br>-29.13%                           |
| 2008<br><b>2009</b>                                                          | \$133,397,497<br><b>\$137,726,329</b>                                                                                                                                                     | \$77,508,738<br><b>\$71,610,709</b>                                                                                                                          | 58.10%<br><b>51.99%</b>                                                                          | \$125,683,512<br><b>\$133,659,702</b>                                                                                                                                | \$85,859,997<br><b>\$70,623,766</b>                                                                                                                          | 68.31%<br><b>52.84%</b>                                                                           | 49.72%<br><b>3.25%</b>                                                                                 |
| COMMER                                                                       | RCIAL FIRE & ALL                                                                                                                                                                          | IED LINES                                                                                                                                                    |                                                                                                  |                                                                                                                                                                      |                                                                                                                                                              |                                                                                                   |                                                                                                        |
| YEAR                                                                         | DIRECT<br>PREMIUM<br>WRITTEN                                                                                                                                                              | DIRECT<br>LOSSES PAID                                                                                                                                        | CASH FLOW<br>LOSS RATIO                                                                          | DIRECT<br>PREMIUM<br>EARNED                                                                                                                                          | DIRECT<br>LOSSES<br>INCURRED                                                                                                                                 | LOSS RATIO                                                                                        | CHANGE IN<br>DIRECT<br>PREMIUM<br>WRITTEN                                                              |
| 2000<br>2001<br>2002<br>2003<br>2004<br>2005<br>2006<br>2007<br>2008<br>2009 | \$85,196,187<br>\$106,356,632<br>\$138,247,272<br>\$116,509,491<br>\$135,095,191<br>\$135,755,240<br>\$111,471,643<br>\$144,026,467<br>\$138,786,628<br>\$113,211,234<br>RE & ALLIED LINE | \$54,616,098<br>\$51,666,074<br>\$51,698,363<br>\$72,238,481<br>\$59,288,986<br>\$41,125,322<br>\$59,637,104<br>\$52,390,607<br>\$59,970,280<br>\$60,667,829 | 64.11%<br>48.58%<br>37.40%<br>62.00%<br>43.89%<br>30.29%<br>53.50%<br>36.38%<br>43.21%<br>53.59% | \$78,925,410<br>\$94,441,265<br>\$126,571,650<br>\$114,986,802<br>\$140,253,823<br>\$131,372,826<br>\$109,462,300<br>\$144,446,977<br>\$140,042,733<br>\$111,434,546 | \$53,136,883<br>\$94,569,258<br>\$52,423,402<br>\$54,113,894<br>\$58,928,282<br>\$23,826,255<br>\$96,110,695<br>\$30,932,182<br>\$61,029,098<br>\$62,244,863 | 67.33%<br>100.14%<br>41.42%<br>47.06%<br>42.02%<br>18.14%<br>87.80%<br>21.41%<br>43.58%<br>55.86% | 16.17%<br>24.84%<br>29.98%<br>-15.72%<br>15.95%<br>0.49%<br>-17.89%<br>29.20%<br>-3.64%<br>-18.43%     |
| YEAR                                                                         | DIRECT<br>PREMIUM<br>WRITTEN                                                                                                                                                              | DIRECT<br>LOSSES PAID                                                                                                                                        | CASH FLOW<br>LOSS RATIO                                                                          | DIRECT<br>PREMIUM<br>EARNED                                                                                                                                          | DIRECT<br>LOSSES<br>INCURRED                                                                                                                                 | LOSS RATIO                                                                                        | CHANGE IN<br>DIRECT<br>PREMIUM<br>WRITTEN                                                              |
| 2000<br>2001<br>2002<br>2003<br>2004<br>2005<br>2006<br>2007<br>2008<br>2009 | \$3,080,694<br>\$3,706,317<br>\$2,376,580<br>\$3,882,154<br>\$17,886,046<br>\$10,292,030<br>\$57,946,841<br>\$66,097,052<br>\$103,680,088<br>\$92,216,155                                 | \$1,232,895<br>\$1,992,404<br>\$1,596,888<br>\$2,838,938<br>\$6,376,413<br>\$9,576,450<br>\$11,051,963<br>\$20,900,764<br>\$51,799,797<br>\$84,833,323       | 40.02%<br>53.76%<br>67.19%<br>73.13%<br>35.65%<br>93.05%<br>19.07%<br>31.62%<br>49.96%<br>91.99% | \$3,115,717<br>\$3,673,131<br>\$2,422,017<br>\$3,922,079<br>\$17,808,937<br>\$9,946,105<br>\$58,205,014<br>\$66,050,725<br>\$105,418,823<br>\$85,298,030             | \$1,591,924<br>\$2,192,102<br>\$1,543,928<br>\$2,787,230<br>\$8,522,427<br>\$9,849,069<br>\$8,322,342<br>\$24,899,950<br>\$71,235,870<br>\$73,251,812        | 51.09%<br>59.68%<br>63.75%<br>71.07%<br>47.85%<br>99.02%<br>14.30%<br>37.70%<br>67.57%<br>85.88%  | -13.01%<br>20.31%<br>-35.88%<br>63.35%<br>360.72%<br>-42.46%<br>463.03%<br>14.06%<br>56.86%<br>-11.06% |