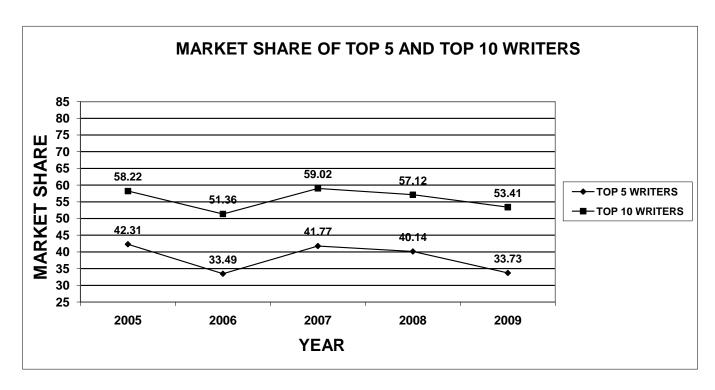

The enclosed documentation, by company, provides information for each line of business specified on the Supplement to Page 19, with company profiles listed by their market share ranking. Charts have been included in this publication for each line of business. The first chart shows the total market share of the top 5 and top 10 companies, for the last five years. The second chart shows a total loss ratio, by line of business, for the last five years.