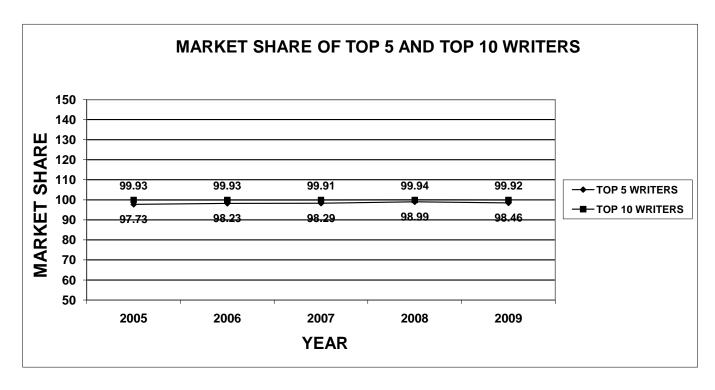

The enclosed documentation, by company, provides information for each line of business specified on the Supplement to Page 19, with company profiles listed by their market share ranking. Charts have been included in this publication for each line of business. The first chart shows the total market share of the top 5 and top 10 companies, for the last five years. The second chart shows a total loss ratio, by line of business, for the last five years.