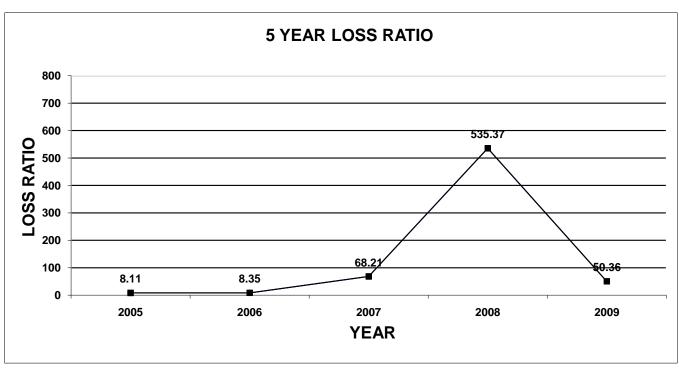

The enclosed documentation, by company, provides information for each line of business specified on the Supplement to Page 19, with company profiles listed by their market share ranking. Charts have been included in this publication for each line of business. The first chart shows the total market share of the top 5 and top 10 companies, for the last five years. The second chart shows a total loss ratio, by line of business, for the last five years.