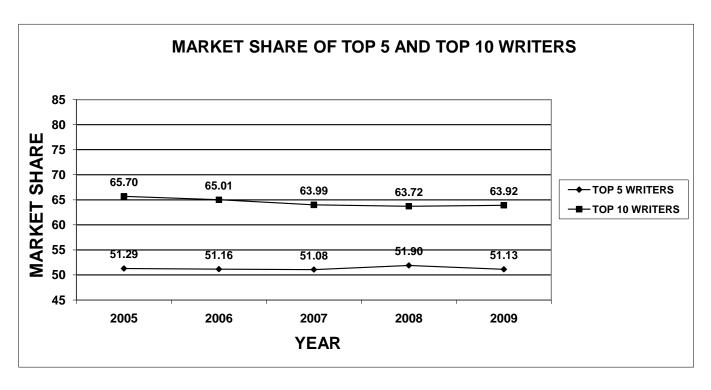

The enclosed documentation, by company, provides information for each line of business specified on the Supplement to Page 19, with company profiles listed by their market share ranking. Charts have been included in this publication for each line of business. The first chart shows the total market share of the top 5 and top 10 companies, for the last five years. The second chart shows a total loss ratio, by line of business, for the last five years.

#### **DEFINITION OF TERMS**

**Market Share:** The dollar amount of direct premiums written by company divided by the total amount of direct premiums written industry-wide for the particular line of business being analyzed, expressed as a percentage.