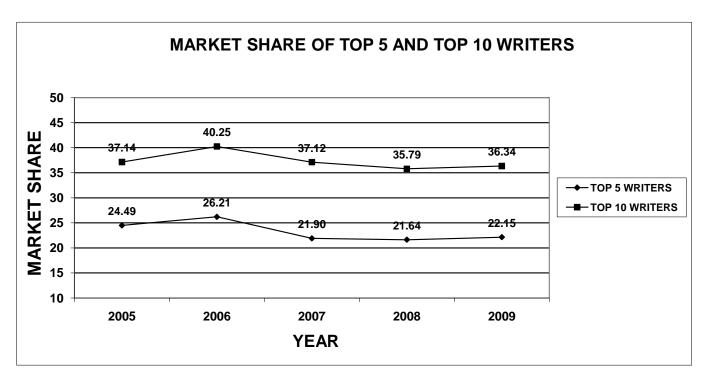

The enclosed documentation, by company, provides information for each line of business specified on the Supplement to Page 19, with company profiles listed by their market share ranking. Charts have been included in this publication for each line of business. The first chart shows the total market share of the top 5 and top 10 companies, for the last five years. The second chart shows a total loss ratio, by line of business, for the last five years.