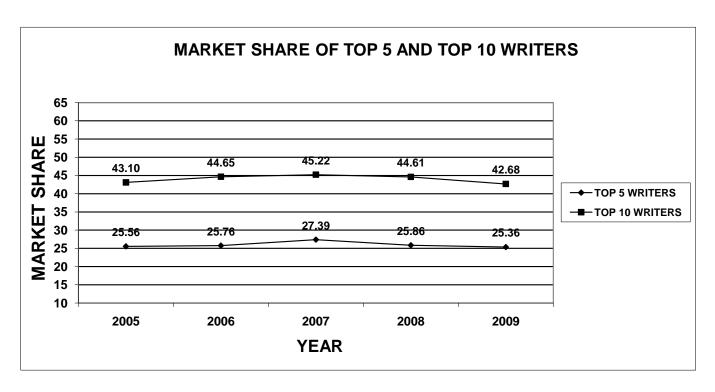

The enclosed documentation, by company, provides information for each line of business specified on the Supplement to Page 19, with company profiles listed by their market share ranking. Charts have been included in this publication for each line of business. The first chart shows the total market share of the top 5 and top 10 companies, for the last five years. The second chart shows a total loss ratio, by line of business, for the last five years.