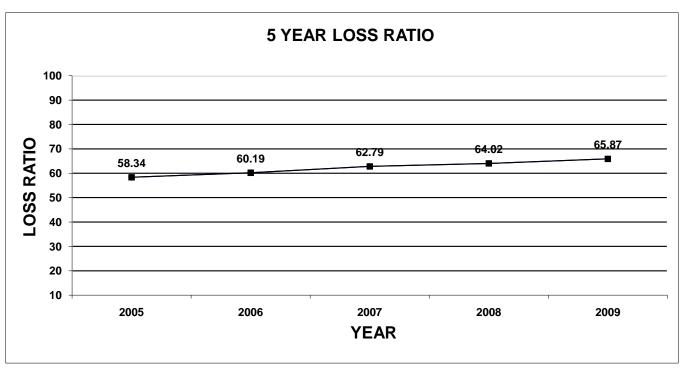

The enclosed documentation, by company, provides information for each line of business specified on the Supplement to Page 19, with company profiles listed by their market share ranking. Charts have been included in this publication for each line of business. The first chart shows the total market share of the top 5 and top 10 companies, for the last five years. The second chart shows a total loss ratio, by line of business, for the last five years.