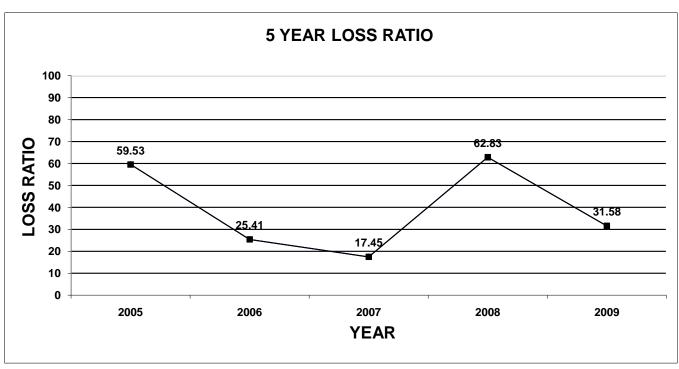

The enclosed documentation, by company, provides information for each line of business specified on the Supplement to Page 19, with company profiles listed by their market share ranking. Charts have been included in this publication for each line of business. The first chart shows the total market share of the top 5 and top 10 companies, for the last five years. The second chart shows a total loss ratio, by line of business, for the last five years.