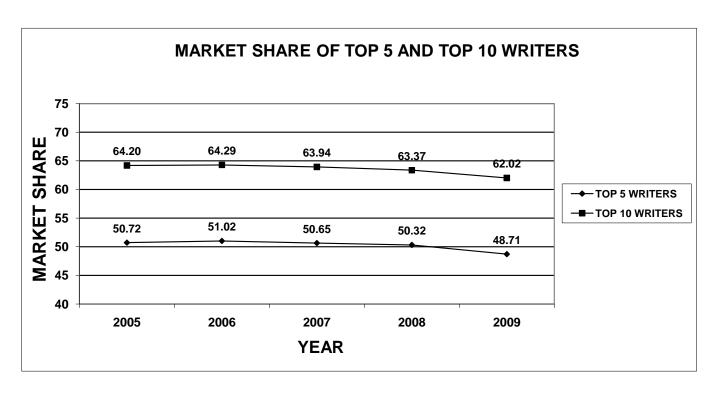

The enclosed documentation, by company, provides information for each line of business specified on the Supplement to Page 19, with company profiles listed by their market share ranking. Charts have been included in this publication for each line of business. The first chart shows the total market share of the top 5 and top 10 companies, for the last five years. The second chart shows a total loss ratio, by line of business, for the last five years.