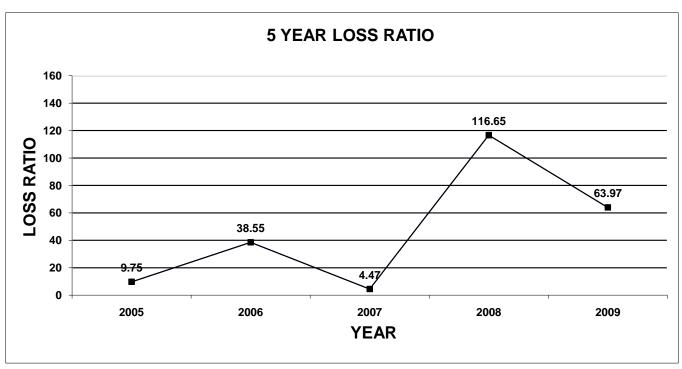

The enclosed documentation, by company, provides information for each line of business specified on the Supplement to Page 19, with company profiles listed by their market share ranking. Charts have been included in this publication for each line of business. The first chart shows the total market share of the top 5 and top 10 companies, for the last five years. The second chart shows a total loss ratio, by line of business, for the last five years.