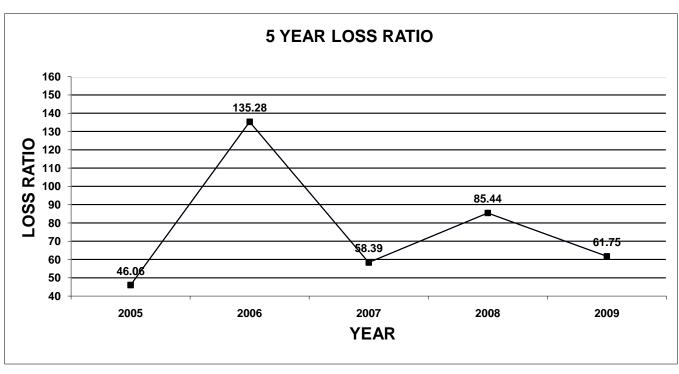

#### **FARMOWNERS MULTI-PERIL**

| YEAR                                                                         | DIRECT<br>PREMIUM<br>WRITTEN                                                                                                                                                   | DIRECT<br>LOSSES PAID                                                                                                                                                      | CASH FLOW<br>LOSS RATIO                                                                            | DIRECT<br>PREMIUM<br>EARNED                                                                                                                                     | DIRECT<br>LOSSES<br>INCURRED                                                                                                                                    | LOSS RATIO                                                                                         | CHANGE IN<br>DIRECT<br>PREMIUM<br>WRITTEN                                                 |
|------------------------------------------------------------------------------|--------------------------------------------------------------------------------------------------------------------------------------------------------------------------------|----------------------------------------------------------------------------------------------------------------------------------------------------------------------------|----------------------------------------------------------------------------------------------------|-----------------------------------------------------------------------------------------------------------------------------------------------------------------|-----------------------------------------------------------------------------------------------------------------------------------------------------------------|----------------------------------------------------------------------------------------------------|-------------------------------------------------------------------------------------------|
| 2000<br>2001<br>2002<br>2003<br>2004<br>2005<br>2006<br>2007<br>2008<br>2009 | \$68,740,833<br>\$73,127,821<br>\$75,905,950<br>\$83,494,269<br>\$89,419,224<br>\$92,404,602<br>\$97,210,506<br>\$103,417,834<br>\$107,988,355<br>\$113,619,352                | \$44,299,377<br>\$57,928,170<br>\$47,921,208<br>\$65,512,488<br>\$55,059,499<br>\$42,706,128<br>\$100,832,604<br>\$62,975,091<br>\$90,794,769<br>\$99,742,943              | 64.44%<br>79.21%<br>63.13%<br>78.46%<br>61.57%<br>46.22%<br>103.73%<br>60.89%<br>84.08%<br>87.79%  | \$67,476,269<br>\$71,573,063<br>\$73,795,761<br>\$79,957,232<br>\$87,358,886<br>\$90,445,335<br>\$95,094,758<br>\$100,080,202<br>\$106,072,694<br>\$111,063,896 | \$49,241,230<br>\$59,967,925<br>\$43,876,813<br>\$66,097,902<br>\$58,778,323<br>\$40,177,217<br>\$109,526,489<br>\$52,656,668<br>\$100,640,396<br>\$102,909,673 | 72.98%<br>83.79%<br>59.46%<br>82.67%<br>67.28%<br>44.42%<br>115.18%<br>52.61%<br>94.88%<br>92.66%  | 1.81%<br>6.38%<br>3.80%<br>10.00%<br>7.10%<br>3.34%<br>5.20%<br>6.39%<br>4.42%<br>5.21%   |
| HOMEO                                                                        | WNERS MULTI-PE                                                                                                                                                                 | <u>RIL</u>                                                                                                                                                                 |                                                                                                    |                                                                                                                                                                 |                                                                                                                                                                 |                                                                                                    |                                                                                           |
| YEAR                                                                         | DIRECT<br>PREMIUM<br>WRITTEN                                                                                                                                                   | DIRECT<br>LOSSES PAID                                                                                                                                                      | CASH FLOW<br>LOSS RATIO                                                                            | DIRECT<br>PREMIUM<br>EARNED                                                                                                                                     | LOSSES                                                                                                                                                          | LOSS RATIO                                                                                         | CHANGE IN<br>DIRECT<br>PREMIUM<br>WRITTEN                                                 |
| 2000<br>2001<br>2002<br>2003<br>2004<br>2005<br>2006<br>2007<br>2008<br>2009 | \$608,385,777<br>\$656,616,228<br>\$760,159,499<br>\$892,121,509<br>\$957,852,647<br>\$974,940,150<br>\$1,012,279,567<br>\$1,104,392,640<br>\$1,140,222,822<br>\$1,281,526,956 | \$376,385,467<br>\$1,099,846,439<br>\$604,121,481<br>\$669,905,939<br>\$542,464,859<br>\$397,280,337<br>\$1,261,030,502<br>\$709,074,079<br>\$900,332,032<br>\$787,655,524 | 78.96%                                                                                             | \$705,582,101<br>\$823,450,838<br>\$915,218,541<br>\$962,933,485                                                                                                |                                                                                                                                                                 | 67.08%<br>186.92%<br>79.88%<br>81.55%<br>60.43%<br>46.06%<br>135.28%<br>58.39%<br>85.44%<br>61.75% | 5.40%<br>7.93%<br>15.77%<br>17.36%<br>7.37%<br>1.78%<br>3.83%<br>9.10%<br>3.24%<br>12.39% |
| YEAR                                                                         | DIRECT<br>PREMIUM<br>WRITTEN                                                                                                                                                   | DIRECT<br>LOSSES PAID                                                                                                                                                      | CASH FLOW<br>LOSS RATIO                                                                            | DIRECT<br>PREMIUM<br>EARNED                                                                                                                                     | DIRECT<br>LOSSES<br>INCURRED                                                                                                                                    | LOSS RATIO                                                                                         | CHANGE IN<br>DIRECT<br>PREMIUM<br>WRITTEN                                                 |
| 2000<br>2001<br>2002<br>2003<br>2004<br>2005<br>2006<br>2007<br>2008<br>2009 | \$30,846,907<br>\$40,570,252<br>\$37,749,554<br>\$58,749,432<br>\$74,900,739<br>\$82,006,541<br>\$82,433,414<br>\$60,902,894<br>\$56,873,133<br>\$59,633,059                   | \$20,727,990<br>\$52,833,285<br>\$28,993,859<br>\$37,647,040<br>\$36,939,642<br>\$33,384,039<br>\$90,477,165<br>\$40,690,028<br>\$40,491,091<br>\$37,217,392               | 67.20%<br>130.23%<br>76.81%<br>64.08%<br>49.32%<br>40.71%<br>109.76%<br>66.81%<br>71.20%<br>62.41% | \$31,117,713<br>\$39,273,012<br>\$35,295,928<br>\$53,562,496<br>\$69,818,195<br>\$82,520,559<br>\$82,636,399<br>\$60,200,805<br>\$54,787,167<br>\$58,286,405    | \$22,939,304<br>\$55,414,301<br>\$26,868,025<br>\$37,627,749<br>\$38,460,357<br>\$31,737,728<br>\$102,814,852<br>\$33,514,783<br>\$42,093,869<br>\$35,076,525   | 73.72%<br>141.10%<br>76.12%<br>70.25%<br>55.09%<br>38.46%<br>124.42%<br>55.67%<br>76.83%<br>60.18% | -1.10% 31.52% -6.95% 55.63% 27.49% 9.49% 0.52% -26.12% -6.62% 4.85%                       |

#### **TOTAL HOMEOWNERS**

| YEAR   | DIRECT<br>PREMIUM<br>WRITTEN | DIRECT<br>LOSSES PAID | CASH FLOW<br>LOSS RATIO | DIRECT<br>PREMIUM<br>EARNED | LOSSES          | LOSS RATIO | CHANGE IN<br>DIRECT<br>PREMIUM<br>WRITTEN |
|--------|------------------------------|-----------------------|-------------------------|-----------------------------|-----------------|------------|-------------------------------------------|
| 2000   | \$639,232,684                | \$397,113,457         | 62.12%                  | \$624,417,209               | \$420,905,995   | 67.41%     | 5.07%                                     |
| 2001   | \$697,186,480                | \$1,152,679,724       | 165.33%                 |                             | \$1,235,273,432 | 184.24%    | 9.07%                                     |
| 2002   | \$797,909,053                | \$633,115,340         | 79.35%                  | \$740,878,029               | \$590,503,454   | 79.70%     | 14.45%                                    |
| 2003   | \$950,870,941                | \$707,552,979         | 74.41%                  | \$877,013,334               |                 | 80.86%     | 19.17%                                    |
| 2004   | \$1,032,753,386              | \$579,404,501         | 56.10%                  | \$985,036,736               |                 | 60.05%     | 8.61%                                     |
| 2005   | \$1,056,946,691              | \$430,664,376         | 40.75%                  | \$1,045,454,044             |                 | 45.46%     | 2.34%                                     |
| 2006   | \$1,094,712,981              | \$1,351,507,667       | 123.46%                 | \$1,075,174,196             | \$1,445,548,788 | 134.45%    | 3.57%                                     |
| 2007   | \$1,165,295,534              | \$749,764,107         |                         | \$1,134,201,601             | \$660,625,401   | 58.25%     | 6.45%                                     |
| 2008   | \$1,197,095,955              | \$940,823,123         |                         | \$1,159,999,605             |                 | 85.03%     | 2.73%                                     |
| 2009   | \$1,341,160,015              | \$824,872,916         | 61.50%                  | \$1,283,124,093             | \$791,383,248   | 61.68%     | 12.03%                                    |
| COMME  | RCIAL MULTI-PER              | <u>IL</u>             |                         |                             |                 |            |                                           |
|        |                              |                       |                         |                             |                 |            | CHANGE IN                                 |
|        | DIRECT                       |                       |                         | DIRECT                      | DIRECT          |            | DIRECT                                    |
|        | PREMIUM                      | DIRECT                | CASH FLOW               | PREMIUM                     |                 |            | PREMIUM                                   |
| YEAR   | WRITTEN                      | LOSSES PAID           | LOSS RATIO              | EARNED                      |                 | LOSS RATIO | WRITTEN                                   |
|        |                              |                       |                         |                             |                 |            |                                           |
| 2000   | \$409,174,258                | \$247,870,965         | 60.58%                  | \$392,477,924               | \$264,005,456   | 67.27%     | 5.25%                                     |
| 2001   | \$467,186,106                | \$365,393,232         | 78.21%                  | \$434,710,993               | \$374,772,510   | 86.21%     | 14.18%                                    |
| 2002   | \$523,399,718                | \$290,996,242         | 55.60%                  | \$490,498,672               | \$259,295,841   | 52.86%     | 12.03%                                    |
| 2003   | \$573,919,772                | \$277,364,391         | 48.33%                  | \$548,985,654               | \$312,408,760   | 56.91%     | 9.65%                                     |
| 2004   | \$604,339,988                | \$246,348,996         | 40.76%                  | \$594,249,075               |                 | 48.63%     | 5.30%                                     |
| 2005   | \$622,649,146                | \$249,031,666         | 40.00%                  | \$614,760,000               |                 | 40.36%     | 3.03%                                     |
| 2006   | \$631,114,959                | \$439,987,620         | 69.72%                  | \$626,549,471               | \$530,264,046   | 84.63%     | 1.36%                                     |
| 2007   | \$624,940,170                | \$333,873,467         | 53.42%                  | \$624,330,193               |                 | 48.38%     | -0.98%                                    |
| 2008   | \$617,263,524                | \$328,059,456         | 53.15%                  | \$620,689,922               |                 | 52.45%     | -1.23%                                    |
| 2009   | \$600,330,834                | \$365,600,628         | 60.90%                  | \$606,012,051               | \$347,788,065   | 57.39%     | -2.74%                                    |
| MOBILE | HOMES                        |                       |                         |                             |                 |            |                                           |
|        |                              |                       |                         |                             |                 |            | CHANGE IN                                 |
|        | DIRECT                       |                       |                         | DIRECT                      | DIRECT          |            | DIRECT                                    |
|        | PREMIUM                      | DIRECT                | CASH FLOW               | PREMIUM                     | LOSSES          |            | PREMIUM                                   |
| YEAR   | WRITTEN                      | LOSSES PAID           | LOSS RATIO              | EARNED                      | INCURRED        | LOSS RATIO | WRITTEN                                   |
|        |                              |                       |                         |                             |                 |            |                                           |
| 2000   | \$17,366,094                 | \$9,620,617           | 55.40%                  | \$17,231,247                |                 | 59.61%     | 5.14%                                     |
| 2001   | \$19,263,586                 | \$13,226,772          | 68.66%                  | \$18,478,220                |                 | 73.51%     | 10.93%                                    |
| 2002   | \$23,022,489                 | \$11,895,558          | 51.67%                  | \$22,268,087                |                 | 53.36%     | 19.51%                                    |
| 2003   | \$25,201,256                 | \$17,396,509          | 69.03%                  | \$24,270,254                |                 | 70.72%     | 9.46%                                     |
| 2004   | \$26,873,321                 | \$13,298,187          | 49.48%                  | \$25,924,561                | \$14,529,368    | 56.04%     | 6.63%                                     |
| 2005   | \$27,673,921                 | \$9,959,294           | 35.99%                  | \$27,380,181                | \$10,136,602    | 37.02%     | 2.98%                                     |
| 2006   | \$27,869,209                 | \$24,600,845          | 88.27%                  | \$27,724,693                |                 | 93.64%     | 0.71%                                     |
| 2007   | \$28,950,071                 | \$18,656,325          | 64.44%                  | \$28,826,886                |                 | 53.89%     | 3.88%                                     |
| 2008   | \$34,278,678                 | \$23,726,799          | 69.22%                  | \$31,335,017                |                 | 78.94%     | 18.41%                                    |
| 2009   | \$42,526,021                 | \$24,809,032          | 58.34%                  | \$41,183,963                | \$25,997,408    | 63.13%     | 24.06%                                    |