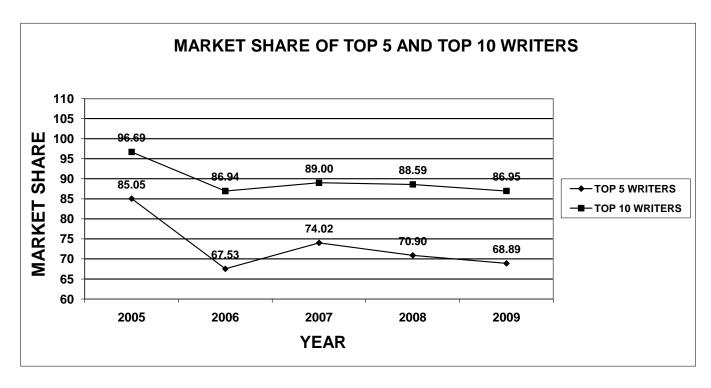

The enclosed documentation, by company, provides information for each line of business specified on the Supplement to Page 19, with company profiles listed by their market share ranking. Charts have been included in this publication for each line of business. The first chart shows the total market share of the top 5 and top 10 companies, for the last five years. The second chart shows a total loss ratio, by line of business, for the last five years.