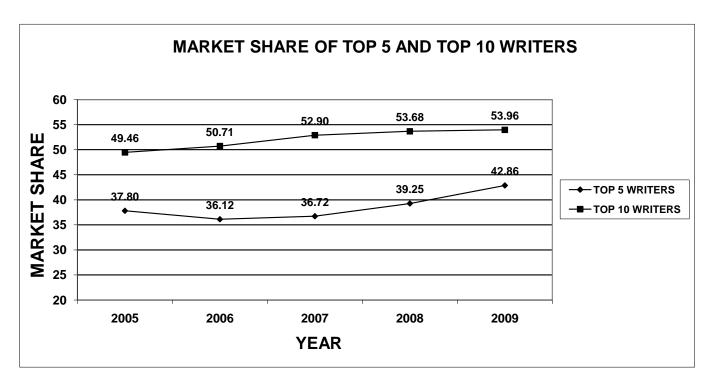

The enclosed documentation, by company, provides information for each line of business specified on the Supplement to Page 19, with company profiles listed by their market share ranking. Charts have been included in this publication for each line of business. The first chart shows the total market share of the top 5 and top 10 companies, for the last five years. The second chart shows a total loss ratio, by line of business, for the last five years.