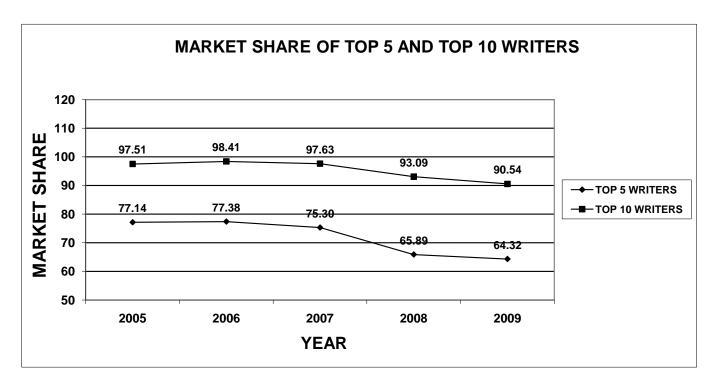

The enclosed documentation, by company, provides information for each line of business specified on the Supplement to Page 19, with company profiles listed by their market share ranking. Charts have been included in this publication for each line of business. The first chart shows the total market share of the top 5 and top 10 companies, for the last five years. The second chart shows a total loss ratio, by line of business, for the last five years.

#### **DEFINITION OF TERMS**

**Market Share:** The dollar amount of direct premiums written by company divided by the total amount of direct premiums written industry-wide for the particular line of business being analyzed, expressed as a percentage.