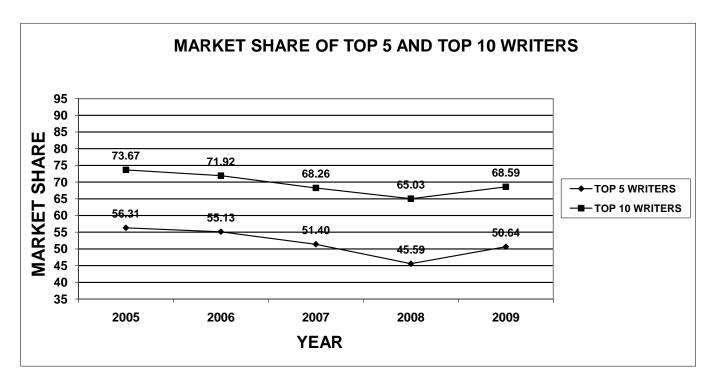

The enclosed documentation, by company, provides information for each line of business specified on the Supplement to Page 19, with company profiles listed by their market share ranking. Charts have been included in this publication for each line of business. The first chart shows the total market share of the top 5 and top 10 companies, for the last five years. The second chart shows a total loss ratio, by line of business, for the last five years.