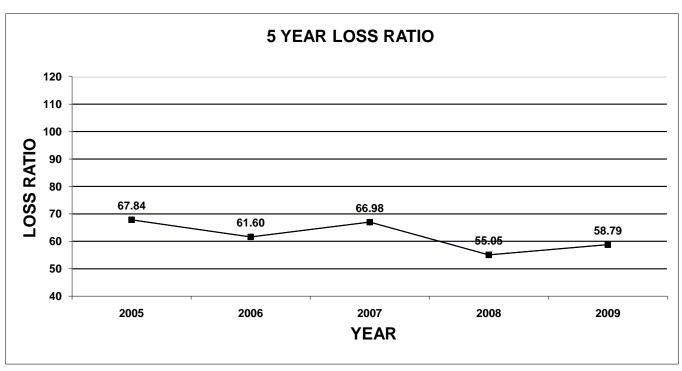

The enclosed documentation, by company, provides information for each line of business specified on the Supplement to Page 19, with company profiles listed by their market share ranking. Charts have been included in this publication for each line of business. The first chart shows the total market share of the top 5 and top 10 companies, for the last five years. The second chart shows a total loss ratio, by line of business, for the last five years.