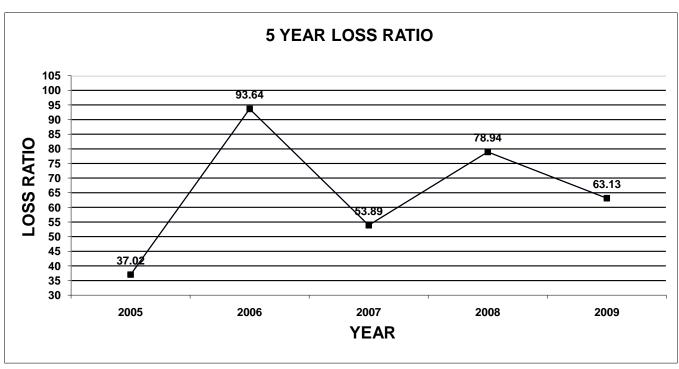

The enclosed documentation, by company, provides information for each line of business specified on the Supplement to Page 19, with company profiles listed by their market share ranking. Charts have been included in this publication for each line of business. The first chart shows the total market share of the top 5 and top 10 companies, for the last five years. The second chart shows a total loss ratio, by line of business, for the last five years.

**Loss Ratio:** The dollar amount of direct losses incurred divided by the dollar amount of premiums earned for the particular line of business being analyzed, expressed as a percentage. This is an accounting representation of the portion of each premium dollar which is needed to honor a company's promise to pay claims.