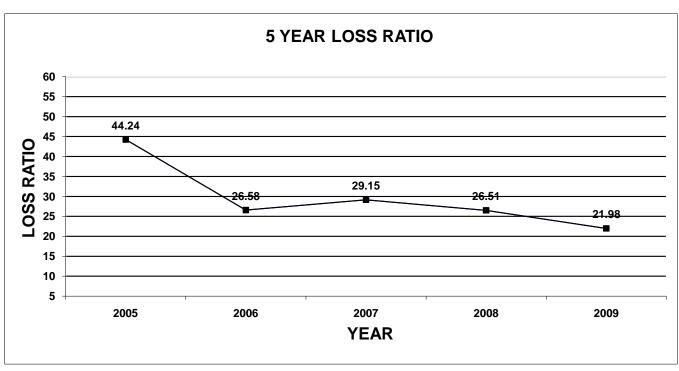

The enclosed documentation, by company, provides information for each line of business specified on the Supplement to Page 19, with company profiles listed by their market share ranking. Charts have been included in this publication for each line of business. The first chart shows the total market share of the top 5 and top 10 companies, for the last five years. The second chart shows a total loss ratio, by line of business, for the last five years.