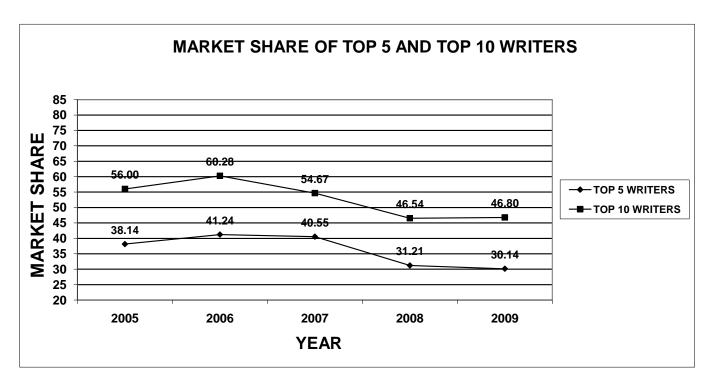

The enclosed documentation, by company, provides information for each line of business specified on the Supplement to Page 19, with company profiles listed by their market share ranking. Charts have been included in this publication for each line of business. The first chart shows the total market share of the top 5 and top 10 companies, for the last five years. The second chart shows a total loss ratio, by line of business, for the last five years.

#### **DEFINITION OF TERMS**

**Market Share:** The dollar amount of direct premiums written by company divided by the total amount of direct premiums written industry-wide for the particular line of business being analyzed, expressed as a percentage.