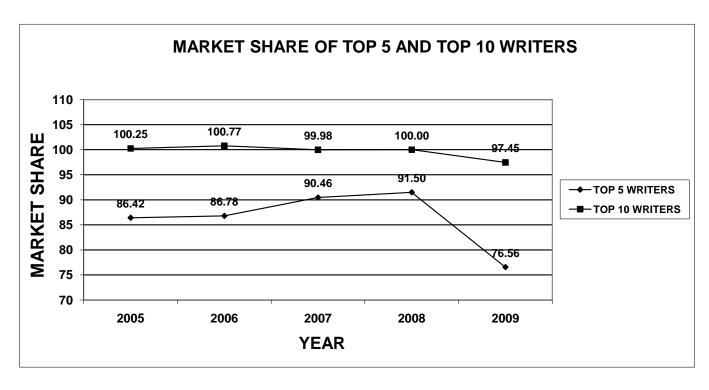

The enclosed documentation, by company, provides information for each line of business specified on the Supplement to Page 19, with company profiles listed by their market share ranking. Charts have been included in this publication for each line of business. The first chart shows the total market share of the top 5 and top 10 companies, for the last five years. The second chart shows a total loss ratio, by line of business, for the last five years.

#### **DEFINITION OF TERMS**

**Market Share:** The dollar amount of direct premiums written by company divided by the total amount of direct premiums written industry-wide for the particular line of business being analyzed, expressed as a percentage.