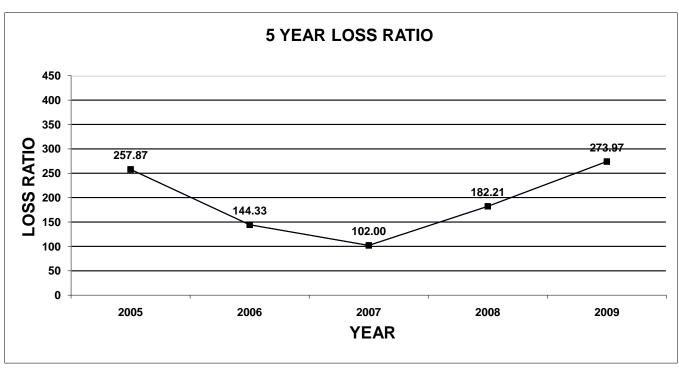

The enclosed documentation, by company, provides information for each line of business specified on the Supplement to Page 19, with company profiles listed by their market share ranking. Charts have been included in this publication for each line of business. The first chart shows the total market share of the top 5 and top 10 companies, for the last five years. The second chart shows a total loss ratio, by line of business, for the last five years.