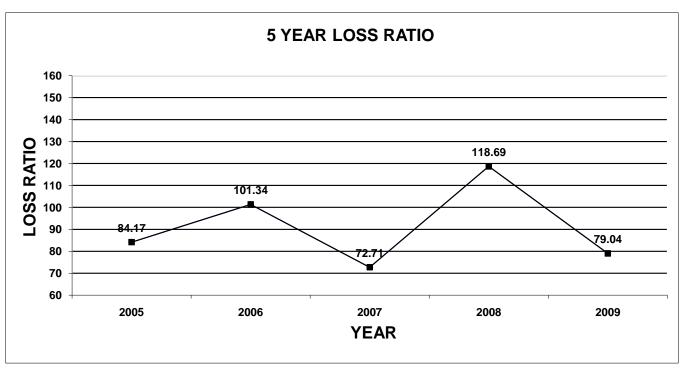

The enclosed documentation, by company, provides information for each line of business specified on the Supplement to Page 19, with company profiles listed by their market share ranking. Charts have been included in this publication for each line of business. The first chart shows the total market share of the top 5 and top 10 companies, for the last five years. The second chart shows a total loss ratio, by line of business, for the last five years.

**Loss Ratio:** The dollar amount of direct losses incurred divided by the dollar amount of premiums earned for the particular line of business being analyzed, expressed as a percentage. This is an accounting representation of the portion of each premium dollar which is needed to honor a company's promise to pay claims.