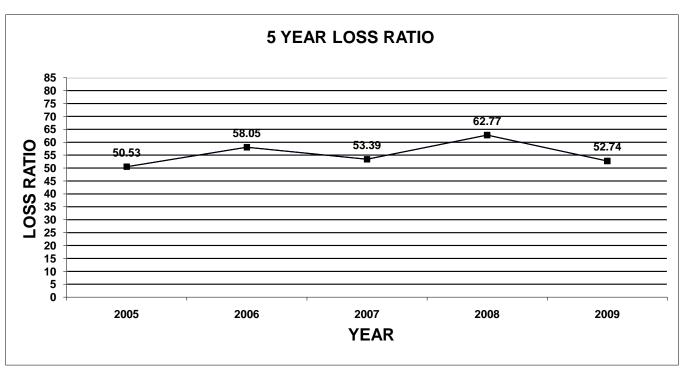

The enclosed documentation, by company, provides information for each line of business specified on the Supplement to Page 19, with company profiles listed by their market share ranking. Charts have been included in this publication for each line of business. The first chart shows the total market share of the top 5 and top 10 companies, for the last five years. The second chart shows a total loss ratio, by line of business, for the last five years.