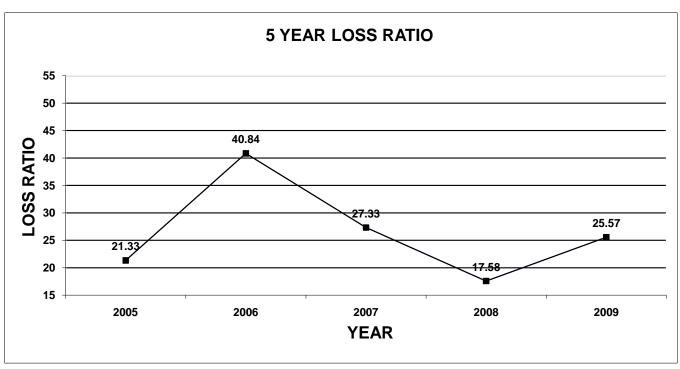

The enclosed documentation, by company, provides information for each line of business specified on the Supplement to Page 19, with company profiles listed by their market share ranking. Charts have been included in this publication for each line of business. The first chart shows the total market share of the top 5 and top 10 companies, for the last five years. The second chart shows a total loss ratio, by line of business, for the last five years.