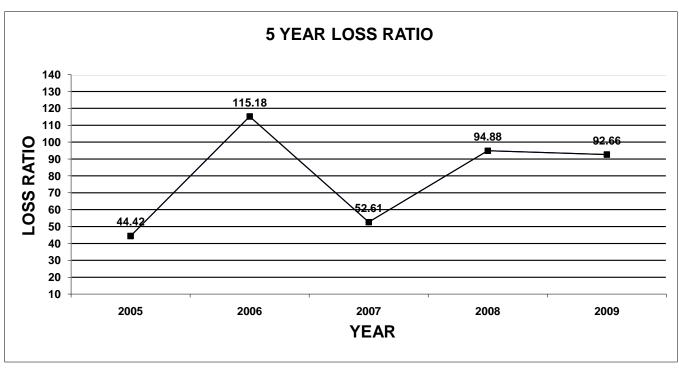

#### **FARMOWNERS MULTI-PERIL**

| YEAR                                                                         | DIRECT<br>PREMIUM<br>WRITTEN                                                                                                                                                   | DIRECT<br>LOSSES PAID                                                                                                                                                      | CASH FLOW<br>LOSS RATIO                                                                            | DIRECT<br>PREMIUM<br>EARNED                                                                                                                                     | DIRECT<br>LOSSES<br>INCURRED                                                                                                                                    | LOSS RATIO                                                                                         | CHANGE IN<br>DIRECT<br>PREMIUM<br>WRITTEN                                                 |
|------------------------------------------------------------------------------|--------------------------------------------------------------------------------------------------------------------------------------------------------------------------------|----------------------------------------------------------------------------------------------------------------------------------------------------------------------------|----------------------------------------------------------------------------------------------------|-----------------------------------------------------------------------------------------------------------------------------------------------------------------|-----------------------------------------------------------------------------------------------------------------------------------------------------------------|----------------------------------------------------------------------------------------------------|-------------------------------------------------------------------------------------------|
| 2000<br>2001<br>2002<br>2003<br>2004<br>2005<br>2006<br>2007<br>2008<br>2009 | \$68,740,833<br>\$73,127,821<br>\$75,905,950<br>\$83,494,269<br>\$89,419,224<br>\$92,404,602<br>\$97,210,506<br>\$103,417,834<br>\$107,988,355<br>\$113,619,352                | \$44,299,377<br>\$57,928,170<br>\$47,921,208<br>\$65,512,488<br>\$55,059,499<br>\$42,706,128<br>\$100,832,604<br>\$62,975,091<br>\$90,794,769<br>\$99,742,943              | 64.44%<br>79.21%<br>63.13%<br>78.46%<br>61.57%<br>46.22%<br>103.73%<br>60.89%<br>84.08%<br>87.79%  | \$67,476,269<br>\$71,573,063<br>\$73,795,761<br>\$79,957,232<br>\$87,358,886<br>\$90,445,335<br>\$95,094,758<br>\$100,080,202<br>\$106,072,694<br>\$111,063,896 | \$49,241,230<br>\$59,967,925<br>\$43,876,813<br>\$66,097,902<br>\$58,778,323<br>\$40,177,217<br>\$109,526,489<br>\$52,656,668<br>\$100,640,396<br>\$102,909,673 | 72.98%<br>83.79%<br>59.46%<br>82.67%<br>67.28%<br>44.42%<br>115.18%<br>52.61%<br>94.88%<br>92.66%  | 1.81%<br>6.38%<br>3.80%<br>10.00%<br>7.10%<br>3.34%<br>5.20%<br>6.39%<br>4.42%<br>5.21%   |
| HOMEO                                                                        | WNERS MULTI-PE                                                                                                                                                                 | <u>RIL</u>                                                                                                                                                                 |                                                                                                    |                                                                                                                                                                 |                                                                                                                                                                 |                                                                                                    |                                                                                           |
| YEAR                                                                         | DIRECT<br>PREMIUM<br>WRITTEN                                                                                                                                                   | DIRECT<br>LOSSES PAID                                                                                                                                                      | CASH FLOW<br>LOSS RATIO                                                                            | DIRECT<br>PREMIUM<br>EARNED                                                                                                                                     | LOSSES                                                                                                                                                          | LOSS RATIO                                                                                         | CHANGE IN<br>DIRECT<br>PREMIUM<br>WRITTEN                                                 |
| 2000<br>2001<br>2002<br>2003<br>2004<br>2005<br>2006<br>2007<br>2008<br>2009 | \$608,385,777<br>\$656,616,228<br>\$760,159,499<br>\$892,121,509<br>\$957,852,647<br>\$974,940,150<br>\$1,012,279,567<br>\$1,104,392,640<br>\$1,140,222,822<br>\$1,281,526,956 | \$376,385,467<br>\$1,099,846,439<br>\$604,121,481<br>\$669,905,939<br>\$542,464,859<br>\$397,280,337<br>\$1,261,030,502<br>\$709,074,079<br>\$900,332,032<br>\$787,655,524 | 78.96%                                                                                             | \$705,582,101<br>\$823,450,838<br>\$915,218,541<br>\$962,933,485                                                                                                |                                                                                                                                                                 | 67.08%<br>186.92%<br>79.88%<br>81.55%<br>60.43%<br>46.06%<br>135.28%<br>58.39%<br>85.44%<br>61.75% | 5.40%<br>7.93%<br>15.77%<br>17.36%<br>7.37%<br>1.78%<br>3.83%<br>9.10%<br>3.24%<br>12.39% |
| YEAR                                                                         | DIRECT<br>PREMIUM<br>WRITTEN                                                                                                                                                   | DIRECT<br>LOSSES PAID                                                                                                                                                      | CASH FLOW<br>LOSS RATIO                                                                            | DIRECT<br>PREMIUM<br>EARNED                                                                                                                                     | DIRECT<br>LOSSES<br>INCURRED                                                                                                                                    | LOSS RATIO                                                                                         | CHANGE IN<br>DIRECT<br>PREMIUM<br>WRITTEN                                                 |
| 2000<br>2001<br>2002<br>2003<br>2004<br>2005<br>2006<br>2007<br>2008<br>2009 | \$30,846,907<br>\$40,570,252<br>\$37,749,554<br>\$58,749,432<br>\$74,900,739<br>\$82,006,541<br>\$82,433,414<br>\$60,902,894<br>\$56,873,133<br>\$59,633,059                   | \$20,727,990<br>\$52,833,285<br>\$28,993,859<br>\$37,647,040<br>\$36,939,642<br>\$33,384,039<br>\$90,477,165<br>\$40,690,028<br>\$40,491,091<br>\$37,217,392               | 67.20%<br>130.23%<br>76.81%<br>64.08%<br>49.32%<br>40.71%<br>109.76%<br>66.81%<br>71.20%<br>62.41% | \$31,117,713<br>\$39,273,012<br>\$35,295,928<br>\$53,562,496<br>\$69,818,195<br>\$82,520,559<br>\$82,636,399<br>\$60,200,805<br>\$54,787,167<br>\$58,286,405    | \$22,939,304<br>\$55,414,301<br>\$26,868,025<br>\$37,627,749<br>\$38,460,357<br>\$31,737,728<br>\$102,814,852<br>\$33,514,783<br>\$42,093,869<br>\$35,076,525   | 73.72%<br>141.10%<br>76.12%<br>70.25%<br>55.09%<br>38.46%<br>124.42%<br>55.67%<br>76.83%<br>60.18% | -1.10% 31.52% -6.95% 55.63% 27.49% 9.49% 0.52% -26.12% -6.62% 4.85%                       |