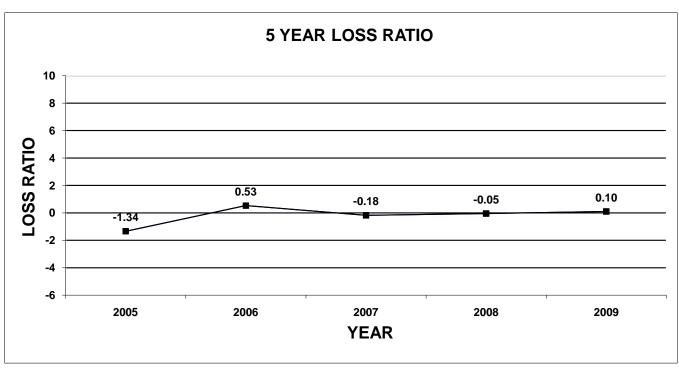

The enclosed documentation, by company, provides information for each line of business specified on the Supplement to Page 19, with company profiles listed by their market share ranking. Charts have been included in this publication for each line of business. The first chart shows the total market share of the top 5 and top 10 companies, for the last five years. The second chart shows a total loss ratio, by line of business, for the last five years.