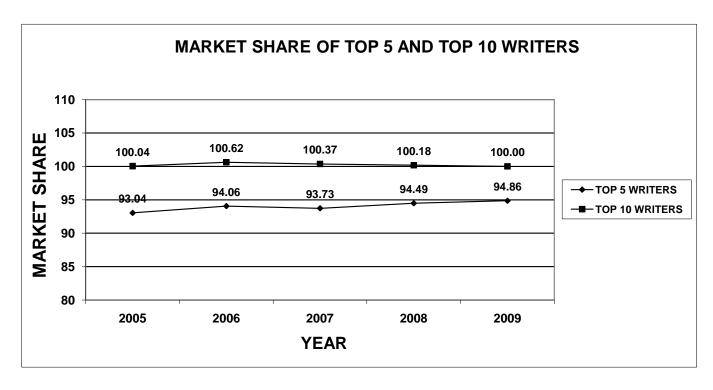

The enclosed documentation, by company, provides information for each line of business specified on the Supplement to Page 19, with company profiles listed by their market share ranking. Charts have been included in this publication for each line of business. The first chart shows the total market share of the top 5 and top 10 companies, for the last five years. The second chart shows a total loss ratio, by line of business, for the last five years.