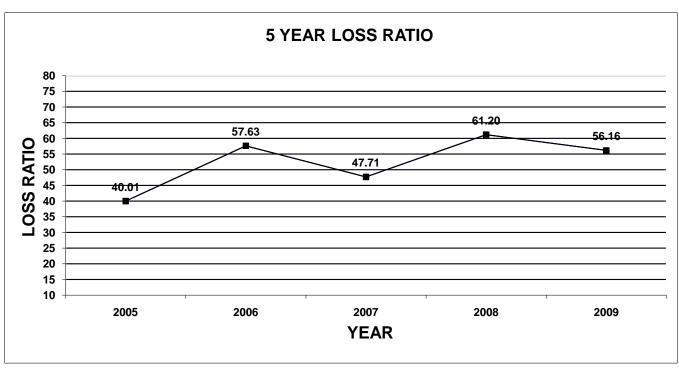

The enclosed documentation, by company, provides information for each line of business specified on the Supplement to Page 19, with company profiles listed by their market share ranking. Charts have been included in this publication for each line of business. The first chart shows the total market share of the top 5 and top 10 companies, for the last five years. The second chart shows a total loss ratio, by line of business, for the last five years.