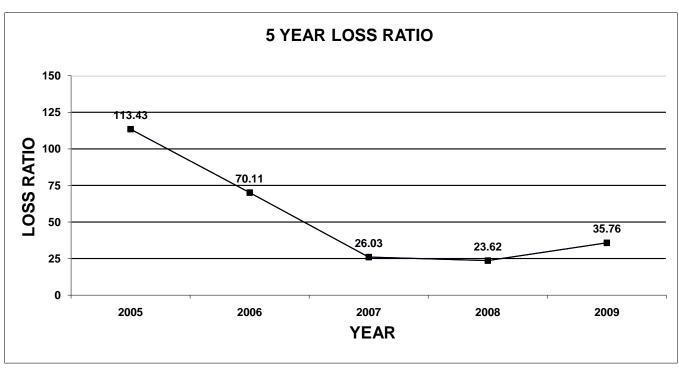

The enclosed documentation, by company, provides information for each line of business specified on the Supplement to Page 19, with company profiles listed by their market share ranking. Charts have been included in this publication for each line of business. The first chart shows the total market share of the top 5 and top 10 companies, for the last five years. The second chart shows a total loss ratio, by line of business, for the last five years.