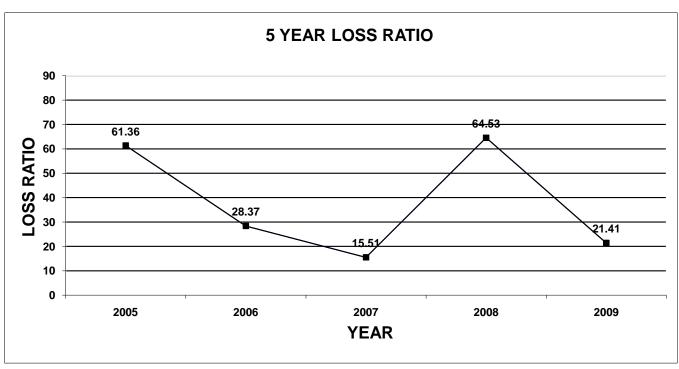

The enclosed documentation, by company, provides information for each line of business specified on the Supplement to Page 19, with company profiles listed by their market share ranking. Charts have been included in this publication for each line of business. The first chart shows the total market share of the top 5 and top 10 companies, for the last five years. The second chart shows a total loss ratio, by line of business, for the last five years.