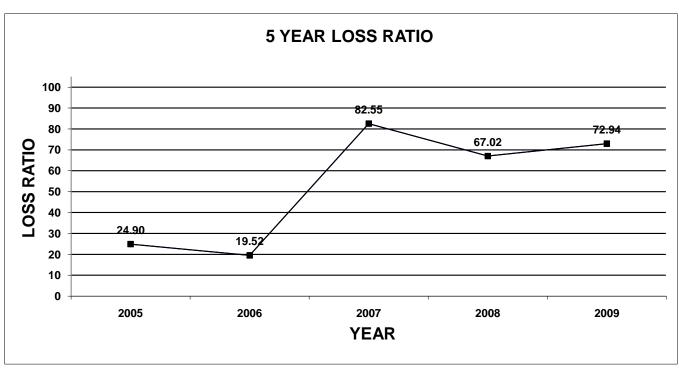

The enclosed documentation, by company, provides information for each line of business specified on the Supplement to Page 19, with company profiles listed by their market share ranking. Charts have been included in this publication for each line of business. The first chart shows the total market share of the top 5 and top 10 companies, for the last five years. The second chart shows a total loss ratio, by line of business, for the last five years.

#### **FINANCIAL GUARANTY**

| YEAR         | DIRECT<br>PREMIUM<br>WRITTEN   | DIRECT<br>LOSSES PAID        | CASH FLOW<br>LOSS RATIO | DIRECT<br>PREMIUM<br>EARNED    | DIRECT<br>LOSSES<br>INCURRED    | LOSS RATIO       | CHANGE IN<br>DIRECT<br>PREMIUM<br>WRITTEN |
|--------------|--------------------------------|------------------------------|-------------------------|--------------------------------|---------------------------------|------------------|-------------------------------------------|
| 2000         | \$12,330,432                   | -\$548,380                   | -4.45%                  | \$12,399,660                   | -\$1,916,211                    | -15.45%          | -31.16%                                   |
| 2001         | \$39,225,536                   | \$88,016                     | 0.22%                   | \$8,270,547                    | \$80,372                        | 0.97%            | 218.12%                                   |
| 2002         | \$19,480,703                   | -\$609,175                   | -3.13%                  | \$10,386,087                   | -\$615,534                      | -5.93%           | -50.34%                                   |
| 2003         | \$20,567,967                   | -\$383,003                   | -1.86%                  | \$16,091,182                   | -\$384,179                      | -2.39%           | 5.58%                                     |
| 2004         | \$32,211,629                   | \$5,465                      | 0.02%                   | \$12,473,424                   | -\$3,056                        | -0.02%           | 56.61%                                    |
| 2005         | \$39,946,644                   | -\$316,788                   | -0.79%                  | \$17,540,511                   | -\$372,390                      | -2.12%           | 24.01%                                    |
| 2006         | \$32,585,943                   | \$2,911,187                  | 8.93%                   | \$16,563,918                   | \$2,910,738                     | 17.57%           | -18.43%                                   |
| 2007         | \$22,654,703                   | \$9,565                      | 0.04%                   | \$16,505,318                   | \$9,567                         | 0.06%            | -30.48%                                   |
| 2008         | \$7,037,223                    | -\$1,032,843                 | -14.68%                 | \$31,809,200                   | -\$1,033,775                    | -3.25%           | -68.94%                                   |
| 2009         | \$6,463,036                    | \$0                          | 0.00%                   | \$11,528,989                   | -\$1                            | 0.00%            | -8.16%                                    |
| MEDICAL      | MALPRACTICE -                  | PHYSICIANS & S               | SURGEONS                |                                |                                 |                  |                                           |
|              |                                |                              |                         |                                |                                 |                  | CHANGE IN                                 |
|              | DIRECT                         |                              |                         | DIRECT                         | DIRECT                          |                  | DIRECT                                    |
|              | PREMIUM                        | DIRECT                       | CASH FLOW               | PREMIUM                        | LOSSES                          |                  | PREMIUM                                   |
| YEAR         | WRITTEN                        | LOSSES PAID                  | LOSS RATIO              | EARNED                         | INCURRED                        | LOSS RATIO       | WRITTEN                                   |
|              | •                              | •                            |                         | •                              | •                               |                  |                                           |
| 2000         | \$61,518,461                   | \$46,389,410                 | 75.41%                  | \$62,776,133                   | \$60,727,760                    | 96.74%           | -5.14%                                    |
| 2001         | \$77,092,452                   | \$53,869,948                 | 69.88%                  | \$67,579,007                   | \$41,141,286                    | 60.88%           | 25.32%                                    |
| 2002         | \$114,887,033                  | \$79,431,185                 | 69.14%                  | \$104,672,745                  | \$122,930,348                   | 117.44%          | 49.03%                                    |
| 2003         | \$136,418,623                  | \$52,870,665                 | 38.76%                  | \$121,324,955                  | \$109,538,169                   | 90.28%           | 18.74%                                    |
| 2004         | \$142,627,100                  | \$81,076,868                 | 56.85%                  | \$142,262,082                  | \$91,237,441                    | 64.13%           | 4.55%                                     |
| 2005         | \$133,799,432                  | \$49,802,894                 | 37.22%                  | \$134,869,365                  | \$77,185,727                    | 57.23%           | -6.19%                                    |
| 2006<br>2007 | \$133,792,923<br>\$125,881,868 | \$60,700,054<br>\$53,940,208 | 45.37%<br>42.85%        | \$134,958,248<br>\$128,191,866 | \$52,960,943<br>\$19,554,674    | 39.24%<br>15.25% | 0.00%<br>-5.91%                           |
| 2007         | \$120,777,660                  | \$41,025,516                 | 33.97%                  | \$123,366,930                  | \$14,102,358                    | 11.43%           | -4.05%                                    |
| 2008         | \$120,777,000                  | \$45,905,797                 | 39.38%                  | \$123,300,930                  | \$21,899,600                    | 18.48%           | -3.48%                                    |
|              |                                |                              |                         | . ,                            |                                 |                  |                                           |
| MEDICAL      | <u> MALPRACTICE -</u>          | DENTISTS                     |                         |                                |                                 |                  |                                           |
|              |                                |                              |                         |                                |                                 |                  | CHANGE IN                                 |
|              | DIRECT                         |                              |                         | DIRECT                         | DIRECT                          |                  | DIRECT                                    |
|              | PREMIUM                        | DIRECT                       | CASH FLOW               | PREMIUM                        | LOSSES                          |                  | PREMIUM                                   |
| YEAR         | WRITTEN                        | LOSSES PAID                  | LOSS RATIO              | EARNED                         | INCURRED                        | LOSS RATIO       | WRITTEN                                   |
| 2000         | \$3,232,321                    | \$696,834                    | 21.56%                  | \$2,724,126                    | \$313,442                       | 11.51%           | 10.66%                                    |
| 2000         | \$3,232,321<br>\$3,686,464     | \$302,962                    | 21.56%<br>8.22%         | \$2,724,126                    | \$1,150,895                     | 34.79%           | 14.05%                                    |
| 2001         | \$4,458,209                    | \$2,443,938                  | 54.82%                  | \$4,336,659                    | \$3,014,033                     | 69.50%           | 20.93%                                    |
| 2002         | \$6,830,040                    | \$2,443,936<br>\$1,457,855   | 21.34%                  | \$6,462,928                    | -\$630,815                      | -9.76%           | 53.20%                                    |
| 2003         | \$4,439,569                    | \$347,940                    | 7.84%                   | \$4,635,168                    | -\$1,642,942                    | -35.45%          | -35.00%                                   |
| 2004         | \$4,870,943                    | \$809,022                    | 16.61%                  | \$4,801,966                    | \$1,195,919                     | 24.90%           | 9.72%                                     |
| 2005         | \$4,765,149                    | \$887,696                    | 18.63%                  | \$4,877,298                    | \$951,891                       | 19.52%           | -2.17%                                    |
| 2007         | \$4,704,136                    | \$589,929                    | 12.54%                  | \$4,707,542                    | \$3,886,234                     | 82.55%           | -1.28%                                    |
| 2007         | \$5,499,407                    | \$946,223                    | 17.21%                  | \$5,429,154                    | \$3,638,721                     | 67.02%           | 16.91%                                    |
| 2009         | \$4,623,630                    | \$1,864,476                  | 40.32%                  | \$4,723,201                    | \$3,445,027                     | 72.94%           | -15.92%                                   |
| 2003         | ψ <del>τ</del> ,υΖυ,υυυ        | ψ1,004,470                   | +0.5∠ /0                | Ψτ, ι Ζυ, Ζυ Ι                 | ψυ, <del>14</del> υ,02 <i>1</i> | 12.34/0          | -10.32/0                                  |