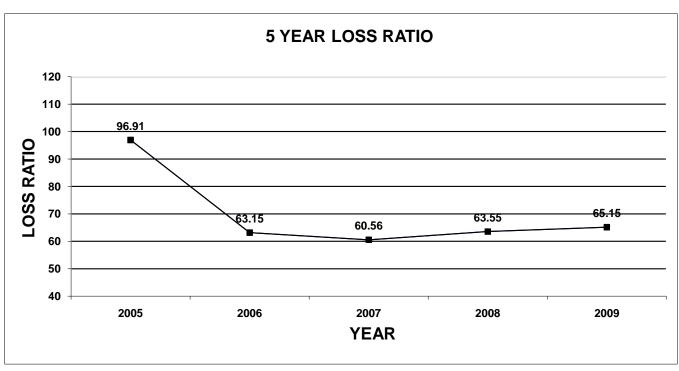

The enclosed documentation, by company, provides information for each line of business specified on the Supplement to Page 19, with company profiles listed by their market share ranking. Charts have been included in this publication for each line of business. The first chart shows the total market share of the top 5 and top 10 companies, for the last five years. The second chart shows a total loss ratio, by line of business, for the last five years.