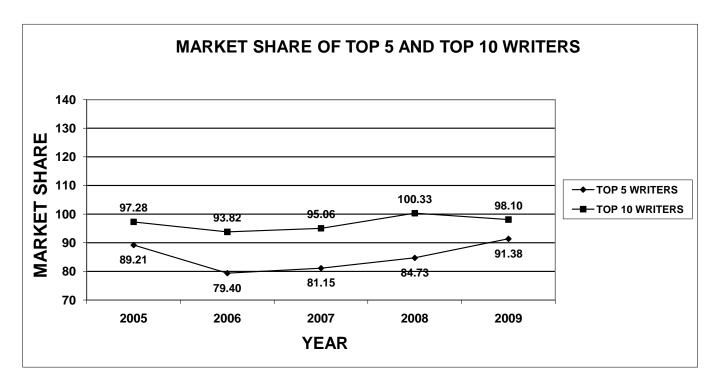

The enclosed documentation, by company, provides information for each line of business specified on the Supplement to Page 19, with company profiles listed by their market share ranking. Charts have been included in this publication for each line of business. The first chart shows the total market share of the top 5 and top 10 companies, for the last five years. The second chart shows a total loss ratio, by line of business, for the last five years.