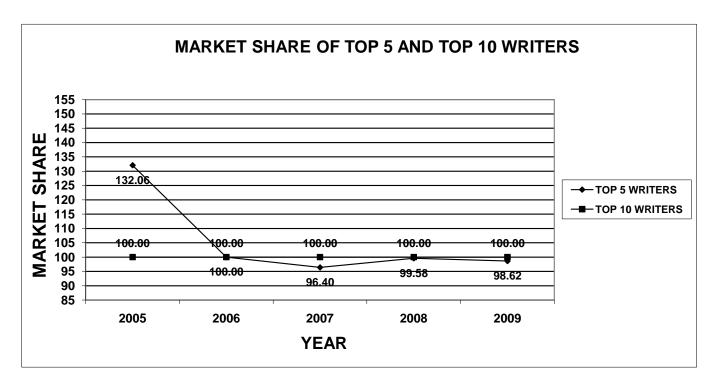

The enclosed documentation, by company, provides information for each line of business specified on the Supplement to Page 19, with company profiles listed by their market share ranking. Charts have been included in this publication for each line of business. The first chart shows the total market share of the top 5 and top 10 companies, for the last five years. The second chart shows a total loss ratio, by line of business, for the last five years.