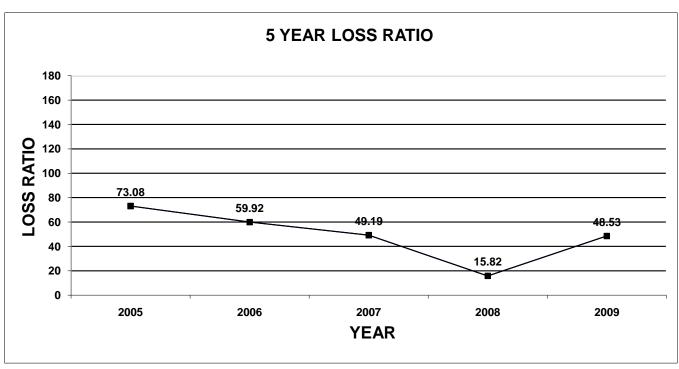

The enclosed documentation, by company, provides information for each line of business specified on the Supplement to Page 19, with company profiles listed by their market share ranking. Charts have been included in this publication for each line of business. The first chart shows the total market share of the top 5 and top 10 companies, for the last five years. The second chart shows a total loss ratio, by line of business, for the last five years.