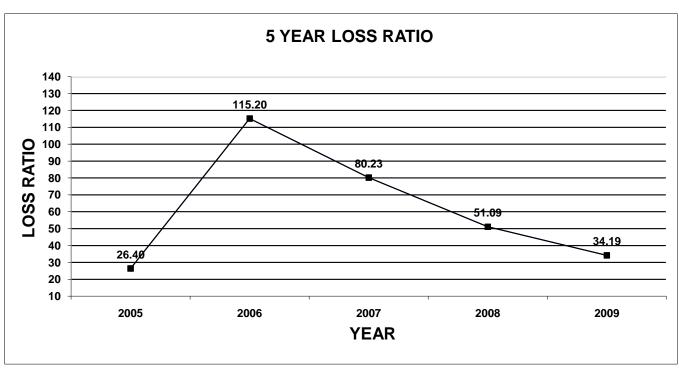

The enclosed documentation, by company, provides information for each line of business specified on the Supplement to Page 19, with company profiles listed by their market share ranking. Charts have been included in this publication for each line of business. The first chart shows the total market share of the top 5 and top 10 companies, for the last five years. The second chart shows a total loss ratio, by line of business, for the last five years.

#### **GROWING CROPS**

| YEAR                                                                         | DIRECT<br>PREMIUM<br>WRITTEN                                                                                                                                           | DIRECT<br>LOSSES PAID                                                                                                                                            | CASH FLOW<br>LOSS RATIO                                                                            | DIRECT<br>PREMIUM<br>EARNED                                                                                                                                            | DIRECT<br>LOSSES<br>INCURRED                                                                                                                                   | LOSS RATIO                                                                                       | CHANGE IN<br>DIRECT<br>PREMIUM<br>WRITTEN                                                            |
|------------------------------------------------------------------------------|------------------------------------------------------------------------------------------------------------------------------------------------------------------------|------------------------------------------------------------------------------------------------------------------------------------------------------------------|----------------------------------------------------------------------------------------------------|------------------------------------------------------------------------------------------------------------------------------------------------------------------------|----------------------------------------------------------------------------------------------------------------------------------------------------------------|--------------------------------------------------------------------------------------------------|------------------------------------------------------------------------------------------------------|
| 2000<br>2001<br>2002<br>2003<br>2004<br>2005<br>2006<br>2007<br>2008<br>2009 | \$6,640,439<br>\$10,398,815<br>\$5,202,935<br>\$5,319,737<br>\$42,979,484<br>\$11,458,264<br>\$6,102,745<br>\$7,284,886<br>\$9,265,244<br>\$8,087,518                  | \$6,278,748<br>\$1,448,571<br>\$2,626,045<br>\$2,103,011<br>\$11,921,614<br>\$6,952,154<br>\$3,806,244<br>\$1,222,330<br>\$3,379,365<br>\$3,594,228              | 94.55%<br>13.93%<br>50.47%<br>39.53%<br>27.74%<br>60.67%<br>62.37%<br>16.78%<br>36.47%<br>44.44%   | \$6,640,439<br>\$10,398,815<br>\$5,202,935<br>\$5,319,737<br>\$42,979,473<br>\$11,458,264<br>\$6,102,745<br>\$7,284,886<br>\$9,265,244<br>\$8,087,518                  | \$4,305,880<br>\$1,261,731<br>\$2,623,289<br>\$2,103,009<br>\$11,924,094<br>\$6,949,679<br>\$3,810,244<br>\$1,196,205<br>\$3,377,654<br>\$3,752,358            | 64.84%<br>12.13%<br>50.42%<br>39.53%<br>27.74%<br>60.65%<br>62.43%<br>16.42%<br>36.46%<br>46.40% | -2.80%<br>56.60%<br>-49.97%<br>2.24%<br>707.92%<br>-73.34%<br>-46.74%<br>19.37%<br>27.18%<br>-12.71% |
| OCEAN I                                                                      |                                                                                                                                                                        |                                                                                                                                                                  |                                                                                                    |                                                                                                                                                                        | . , ,                                                                                                                                                          |                                                                                                  |                                                                                                      |
| YEAR                                                                         | DIRECT<br>PREMIUM<br>WRITTEN                                                                                                                                           | DIRECT<br>LOSSES PAID                                                                                                                                            | CASH FLOW<br>LOSS RATIO                                                                            | DIRECT<br>PREMIUM<br>EARNED                                                                                                                                            | DIRECT<br>LOSSES<br>INCURRED                                                                                                                                   | LOSS RATIO                                                                                       | CHANGE IN<br>DIRECT<br>PREMIUM<br>WRITTEN                                                            |
| 2000<br>2001<br>2002<br>2003<br>2004<br>2005<br>2006<br>2007<br>2008<br>2009 | \$23,051,320<br>\$29,488,980<br>\$35,682,058<br>\$38,730,395<br>\$36,534,614<br>\$38,950,690<br>\$38,824,385<br>\$37,888,210<br>\$37,715,153<br>\$33,167,077           | \$27,444,428<br>\$21,713,943<br>\$20,943,863<br>\$14,874,486<br>\$22,959,021<br>\$13,143,101<br>\$19,675,076<br>\$50,266,074<br>\$23,843,516<br>\$14,673,687     | 119.06%<br>73.63%<br>58.70%<br>38.41%<br>62.84%<br>33.74%<br>50.68%<br>132.67%<br>63.22%<br>44.24% | \$27,860,652<br>\$26,192,638<br>\$34,189,872<br>\$36,434,473<br>\$39,051,612<br>\$38,096,504<br>\$38,005,163<br>\$39,107,765<br>\$37,528,549<br>\$33,546,033           | \$27,046,287<br>\$11,030,728<br>\$42,671,435<br>\$6,961,457<br>\$10,878,995<br>\$10,055,891<br>\$43,782,935<br>\$31,376,670<br>\$19,171,992<br>\$11,468,045    | 97.08% 42.11% 124.81% 19.11% 27.86% 26.40% 115.20% 80.23% 51.09% 34.19%                          | -29.44%<br>27.93%<br>21.00%<br>8.54%<br>-5.67%<br>6.61%<br>-0.32%<br>-2.41%<br>-0.46%<br>-12.06%     |
| YEAR                                                                         | DIRECT<br>PREMIUM<br>WRITTEN                                                                                                                                           | DIRECT<br>LOSSES PAID                                                                                                                                            | CASH FLOW<br>LOSS RATIO                                                                            | DIRECT<br>PREMIUM<br>EARNED                                                                                                                                            | DIRECT<br>LOSSES<br>INCURRED                                                                                                                                   | LOSS RATIO                                                                                       | CHANGE IN<br>DIRECT<br>PREMIUM<br>WRITTEN                                                            |
| 2000<br>2001<br>2002<br>2003<br>2004<br>2005<br>2006<br>2007<br>2008<br>2009 | \$141,526,491<br>\$136,243,514<br>\$179,895,286<br>\$182,338,531<br>\$187,073,322<br>\$201,917,577<br>\$232,233,886<br>\$239,442,069<br>\$223,065,754<br>\$211,453,989 | \$73,335,863<br>\$67,744,367<br>\$65,809,176<br>\$71,297,214<br>\$81,270,526<br>\$75,938,842<br>\$106,188,581<br>\$112,810,278<br>\$112,048,086<br>\$128,384,134 | 51.82%<br>49.72%<br>36.58%<br>39.10%<br>43.44%<br>37.61%<br>45.72%<br>47.11%<br>50.23%<br>60.71%   | \$142,015,672<br>\$130,635,934<br>\$168,325,651<br>\$187,165,278<br>\$187,813,880<br>\$199,964,322<br>\$221,364,045<br>\$236,471,744<br>\$231,018,123<br>\$223,262,339 | \$78,325,790<br>\$61,731,657<br>\$68,367,232<br>\$69,123,743<br>\$85,100,266<br>\$90,734,243<br>\$132,014,826<br>\$95,566,111<br>\$134,417,678<br>\$83,260,609 | 55.15%<br>47.25%<br>40.62%<br>36.93%<br>45.31%<br>45.38%<br>59.64%<br>40.41%<br>58.18%<br>37.29% | -4.96%<br>-3.73%<br>32.04%<br>1.36%<br>2.60%<br>7.93%<br>15.01%<br>3.10%<br>-6.84%<br>-5.21%         |