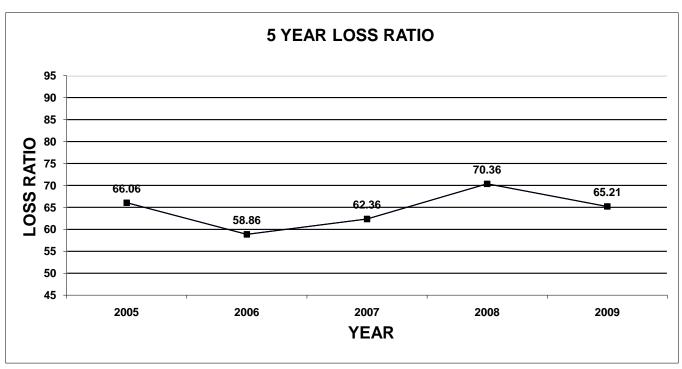

The enclosed documentation, by company, provides information for each line of business specified on the Supplement to Page 19, with company profiles listed by their market share ranking. Charts have been included in this publication for each line of business. The first chart shows the total market share of the top 5 and top 10 companies, for the last five years. The second chart shows a total loss ratio, by line of business, for the last five years.