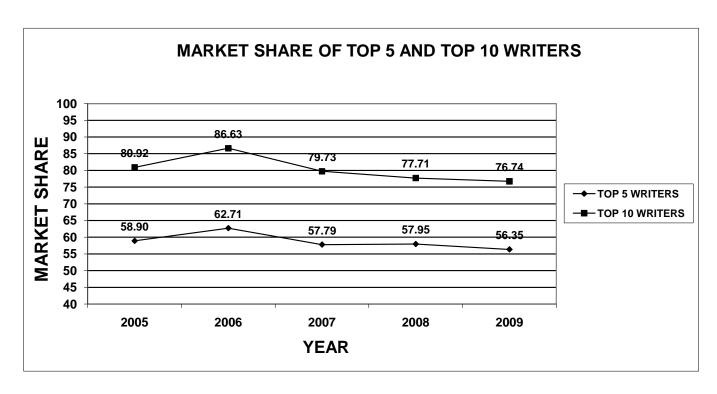

The enclosed documentation, by company, provides information for each line of business specified on the Supplement to Page 19, with company profiles listed by their market share ranking. Charts have been included in this publication for each line of business. The first chart shows the total market share of the top 5 and top 10 companies, for the last five years. The second chart shows a total loss ratio, by line of business, for the last five years.