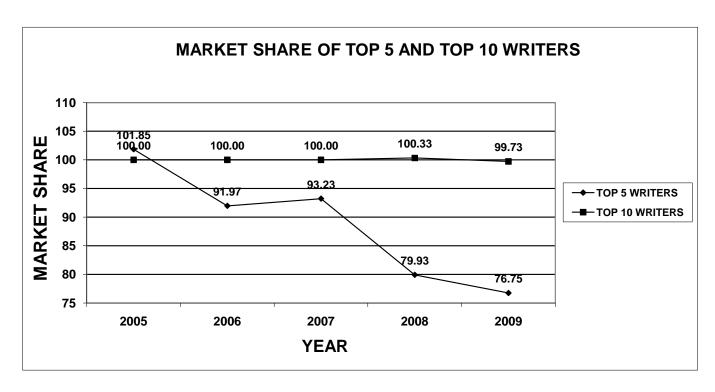

The enclosed documentation, by company, provides information for each line of business specified on the Supplement to Page 19, with company profiles listed by their market share ranking. Charts have been included in this publication for each line of business. The first chart shows the total market share of the top 5 and top 10 companies, for the last five years. The second chart shows a total loss ratio, by line of business, for the last five years.