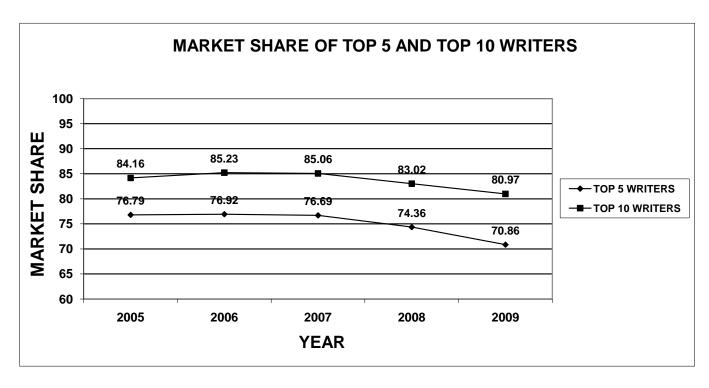

The enclosed documentation, by company, provides information for each line of business specified on the Supplement to Page 19, with company profiles listed by their market share ranking. Charts have been included in this publication for each line of business. The first chart shows the total market share of the top 5 and top 10 companies, for the last five years. The second chart shows a total loss ratio, by line of business, for the last five years.