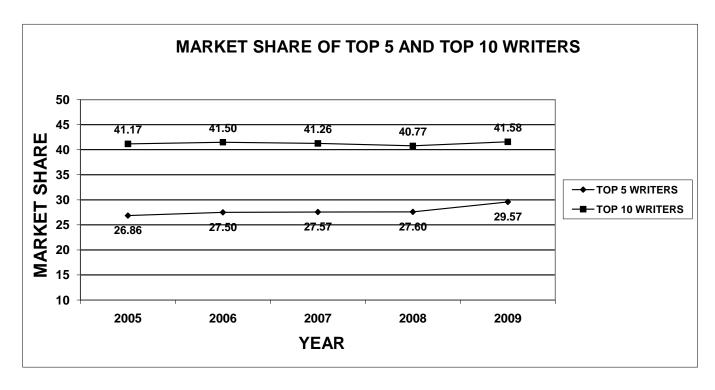

The enclosed documentation, by company, provides information for each line of business specified on the Supplement to Page 19, with company profiles listed by their market share ranking. Charts have been included in this publication for each line of business. The first chart shows the total market share of the top 5 and top 10 companies, for the last five years. The second chart shows a total loss ratio, by line of business, for the last five years.

#### **DEFINITION OF TERMS**

**Market Share:** The dollar amount of direct premiums written by company divided by the total amount of direct premiums written industry-wide for the particular line of business being analyzed, expressed as a percentage.