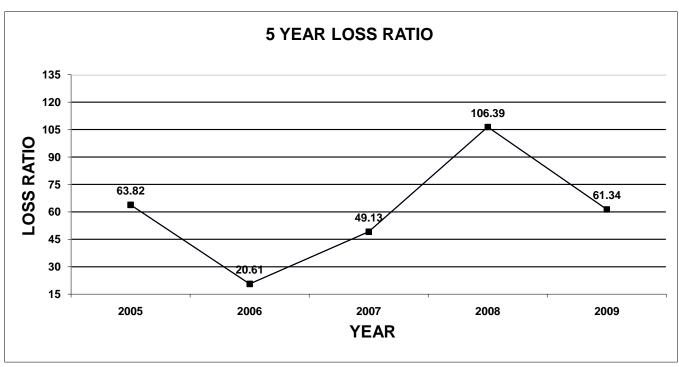

The enclosed documentation, by company, provides information for each line of business specified on the Supplement to Page 19, with company profiles listed by their market share ranking. Charts have been included in this publication for each line of business. The first chart shows the total market share of the top 5 and top 10 companies, for the last five years. The second chart shows a total loss ratio, by line of business, for the last five years.