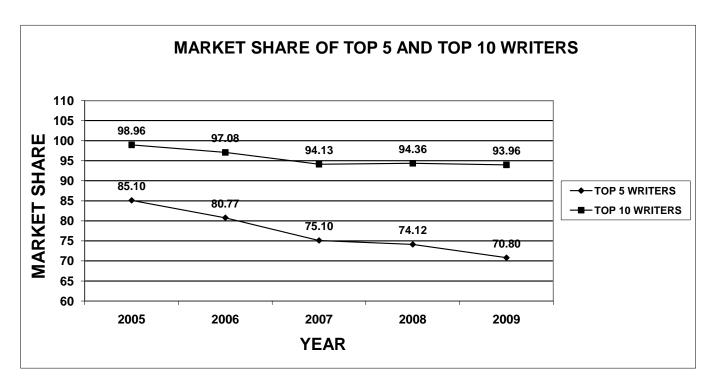

The enclosed documentation, by company, provides information for each line of business specified on the Supplement to Page 19, with company profiles listed by their market share ranking. Charts have been included in this publication for each line of business. The first chart shows the total market share of the top 5 and top 10 companies, for the last five years. The second chart shows a total loss ratio, by line of business, for the last five years.