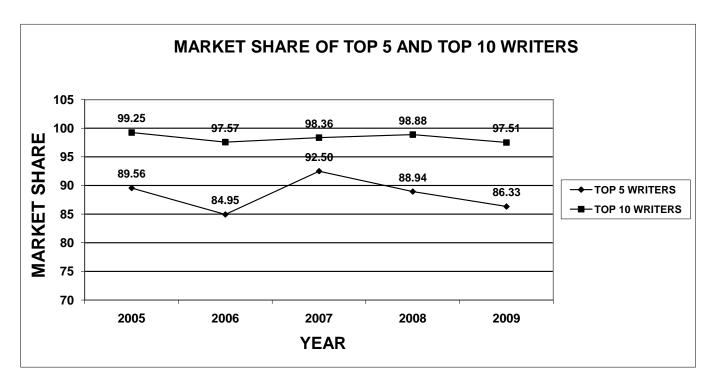

The enclosed documentation, by company, provides information for each line of business specified on the Supplement to Page 19, with company profiles listed by their market share ranking. Charts have been included in this publication for each line of business. The first chart shows the total market share of the top 5 and top 10 companies, for the last five years. The second chart shows a total loss ratio, by line of business, for the last five years.