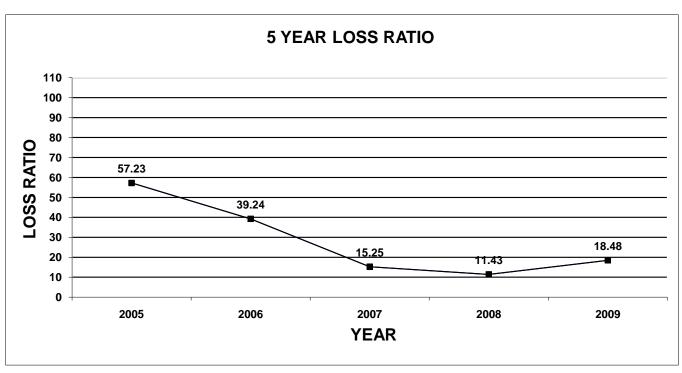

The enclosed documentation, by company, provides information for each line of business specified on the Supplement to Page 19, with company profiles listed by their market share ranking. Charts have been included in this publication for each line of business. The first chart shows the total market share of the top 5 and top 10 companies, for the last five years. The second chart shows a total loss ratio, by line of business, for the last five years.

#### **FINANCIAL GUARANTY**

| YEAR         | DIRECT<br>PREMIUM<br>WRITTEN   | DIRECT<br>LOSSES PAID        | CASH FLOW<br>LOSS RATIO | DIRECT<br>PREMIUM<br>EARNED    | DIRECT<br>LOSSES<br>INCURRED    | LOSS RATIO       | CHANGE IN<br>DIRECT<br>PREMIUM<br>WRITTEN |
|--------------|--------------------------------|------------------------------|-------------------------|--------------------------------|---------------------------------|------------------|-------------------------------------------|
| 2000         | \$12,330,432                   | -\$548,380                   | -4.45%                  | \$12,399,660                   | -\$1,916,211                    | -15.45%          | -31.16%                                   |
| 2001         | \$39,225,536                   | \$88,016                     | 0.22%                   | \$8,270,547                    | \$80,372                        | 0.97%            | 218.12%                                   |
| 2002         | \$19,480,703                   | -\$609,175                   | -3.13%                  | \$10,386,087                   | -\$615,534                      | -5.93%           | -50.34%                                   |
| 2003         | \$20,567,967                   | -\$383,003                   | -1.86%                  | \$16,091,182                   | -\$384,179                      | -2.39%           | 5.58%                                     |
| 2004         | \$32,211,629                   | \$5,465                      | 0.02%                   | \$12,473,424                   | -\$3,056                        | -0.02%           | 56.61%                                    |
| 2005         | \$39,946,644                   | -\$316,788                   | -0.79%                  | \$17,540,511                   | -\$372,390                      | -2.12%           | 24.01%                                    |
| 2006         | \$32,585,943                   | \$2,911,187                  | 8.93%                   | \$16,563,918                   | \$2,910,738                     | 17.57%           | -18.43%                                   |
| 2007         | \$22,654,703                   | \$9,565                      | 0.04%                   | \$16,505,318                   | \$9,567                         | 0.06%            | -30.48%                                   |
| 2008         | \$7,037,223                    | -\$1,032,843                 | -14.68%                 | \$31,809,200                   | -\$1,033,775                    | -3.25%           | -68.94%                                   |
| 2009         | \$6,463,036                    | \$0                          | 0.00%                   | \$11,528,989                   | -\$1                            | 0.00%            | -8.16%                                    |
| MEDICAL      | MALPRACTICE -                  | PHYSICIANS & S               | SURGEONS                |                                |                                 |                  |                                           |
|              |                                |                              |                         |                                |                                 |                  | CHANGE IN                                 |
|              | DIRECT                         |                              |                         | DIRECT                         | DIRECT                          |                  | DIRECT                                    |
|              | PREMIUM                        | DIRECT                       | CASH FLOW               | PREMIUM                        | LOSSES                          |                  | PREMIUM                                   |
| YEAR         | WRITTEN                        | LOSSES PAID                  | LOSS RATIO              | EARNED                         | INCURRED                        | LOSS RATIO       | WRITTEN                                   |
|              | •                              | •                            |                         | •                              | •                               |                  |                                           |
| 2000         | \$61,518,461                   | \$46,389,410                 | 75.41%                  | \$62,776,133                   | \$60,727,760                    | 96.74%           | -5.14%                                    |
| 2001         | \$77,092,452                   | \$53,869,948                 | 69.88%                  | \$67,579,007                   | \$41,141,286                    | 60.88%           | 25.32%                                    |
| 2002         | \$114,887,033                  | \$79,431,185                 | 69.14%                  | \$104,672,745                  | \$122,930,348                   | 117.44%          | 49.03%                                    |
| 2003         | \$136,418,623                  | \$52,870,665                 | 38.76%                  | \$121,324,955                  | \$109,538,169                   | 90.28%           | 18.74%                                    |
| 2004         | \$142,627,100                  | \$81,076,868                 | 56.85%                  | \$142,262,082                  | \$91,237,441                    | 64.13%           | 4.55%                                     |
| 2005         | \$133,799,432                  | \$49,802,894                 | 37.22%                  | \$134,869,365                  | \$77,185,727                    | 57.23%           | -6.19%                                    |
| 2006<br>2007 | \$133,792,923<br>\$125,881,868 | \$60,700,054<br>\$53,940,208 | 45.37%<br>42.85%        | \$134,958,248<br>\$128,191,866 | \$52,960,943<br>\$19,554,674    | 39.24%<br>15.25% | 0.00%<br>-5.91%                           |
| 2007         | \$120,777,660                  | \$41,025,516                 | 33.97%                  | \$123,366,930                  | \$14,102,358                    | 11.43%           | -4.05%                                    |
| 2008         | \$120,777,000                  | \$45,905,797                 | 39.38%                  | \$123,300,930                  | \$21,899,600                    | 18.48%           | -3.48%                                    |
|              |                                |                              |                         | . ,                            |                                 |                  |                                           |
| MEDICAL      | <u> MALPRACTICE -</u>          | DENTISTS                     |                         |                                |                                 |                  |                                           |
|              |                                |                              |                         |                                |                                 |                  | CHANGE IN                                 |
|              | DIRECT                         |                              |                         | DIRECT                         | DIRECT                          |                  | DIRECT                                    |
|              | PREMIUM                        | DIRECT                       | CASH FLOW               | PREMIUM                        | LOSSES                          |                  | PREMIUM                                   |
| YEAR         | WRITTEN                        | LOSSES PAID                  | LOSS RATIO              | EARNED                         | INCURRED                        | LOSS RATIO       | WRITTEN                                   |
| 2000         | \$3,232,321                    | \$696,834                    | 21.56%                  | \$2,724,126                    | \$313,442                       | 11.51%           | 10.66%                                    |
| 2000         | \$3,232,321<br>\$3,686,464     | \$302,962                    | 21.56%<br>8.22%         | \$2,724,126                    | \$1,150,895                     | 34.79%           | 14.05%                                    |
| 2001         | \$4,458,209                    | \$2,443,938                  | 54.82%                  | \$4,336,659                    | \$3,014,033                     | 69.50%           | 20.93%                                    |
| 2002         | \$6,830,040                    | \$2,443,936<br>\$1,457,855   | 21.34%                  | \$6,462,928                    | -\$630,815                      | -9.76%           | 53.20%                                    |
| 2003         | \$4,439,569                    | \$347,940                    | 7.84%                   | \$4,635,168                    | -\$1,642,942                    | -35.45%          | -35.00%                                   |
| 2004         | \$4,870,943                    | \$809,022                    | 16.61%                  | \$4,801,966                    | \$1,195,919                     | 24.90%           | 9.72%                                     |
| 2005         | \$4,765,149                    | \$887,696                    | 18.63%                  | \$4,877,298                    | \$951,891                       | 19.52%           | -2.17%                                    |
| 2007         | \$4,704,136                    | \$589,929                    | 12.54%                  | \$4,707,542                    | \$3,886,234                     | 82.55%           | -1.28%                                    |
| 2007         | \$5,499,407                    | \$946,223                    | 17.21%                  | \$5,429,154                    | \$3,638,721                     | 67.02%           | 16.91%                                    |
| 2009         | \$4,623,630                    | \$1,864,476                  | 40.32%                  | \$4,723,201                    | \$3,445,027                     | 72.94%           | -15.92%                                   |
| 2003         | ψ <del>τ</del> ,υΖυ,υυυ        | ψ1,004,470                   | +0.5∠ /0                | Ψτ, ι Ζυ, Ζυ Ι                 | ψυ, <del>14</del> υ,02 <i>1</i> | 12.34/0          | -10.32/0                                  |