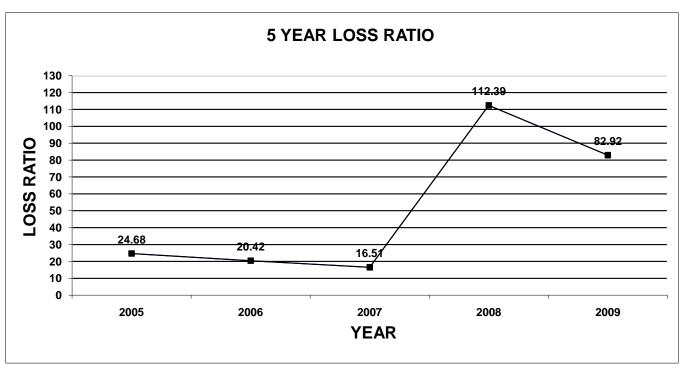

The enclosed documentation, by company, provides information for each line of business specified on the Supplement to Page 19, with company profiles listed by their market share ranking. Charts have been included in this publication for each line of business. The first chart shows the total market share of the top 5 and top 10 companies, for the last five years. The second chart shows a total loss ratio, by line of business, for the last five years.