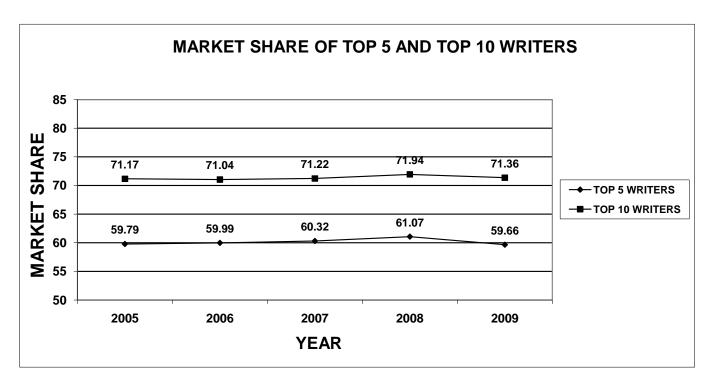

The enclosed documentation, by company, provides information for each line of business specified on the Supplement to Page 19, with company profiles listed by their market share ranking. Charts have been included in this publication for each line of business. The first chart shows the total market share of the top 5 and top 10 companies, for the last five years. The second chart shows a total loss ratio, by line of business, for the last five years.