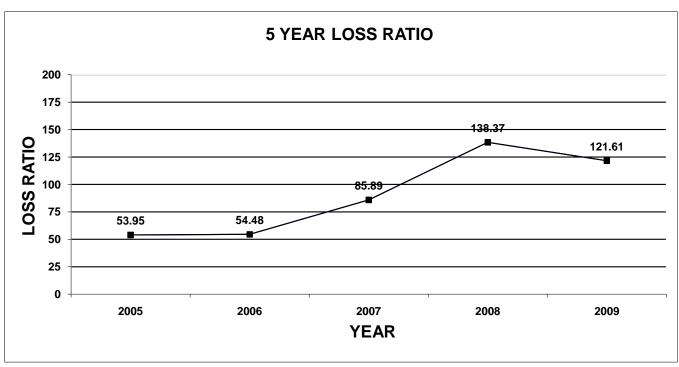

The enclosed documentation, by company, provides information for each line of business specified on the Supplement to Page 19, with company profiles listed by their market share ranking. Charts have been included in this publication for each line of business. The first chart shows the total market share of the top 5 and top 10 companies, for the last five years. The second chart shows a total loss ratio, by line of business, for the last five years.