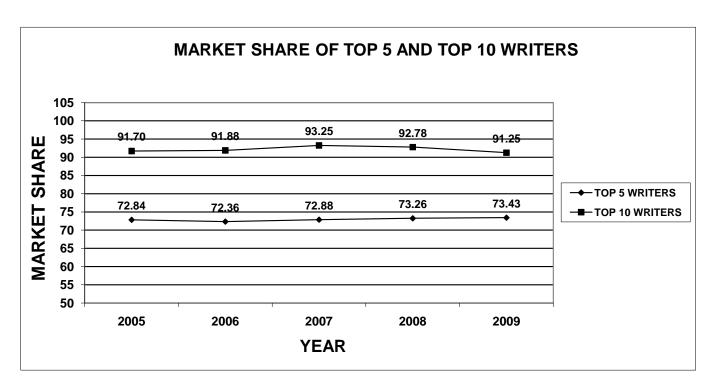

The enclosed documentation, by company, provides information for each line of business specified on the Supplement to Page 19, with company profiles listed by their market share ranking. Charts have been included in this publication for each line of business. The first chart shows the total market share of the top 5 and top 10 companies, for the last five years. The second chart shows a total loss ratio, by line of business, for the last five years.