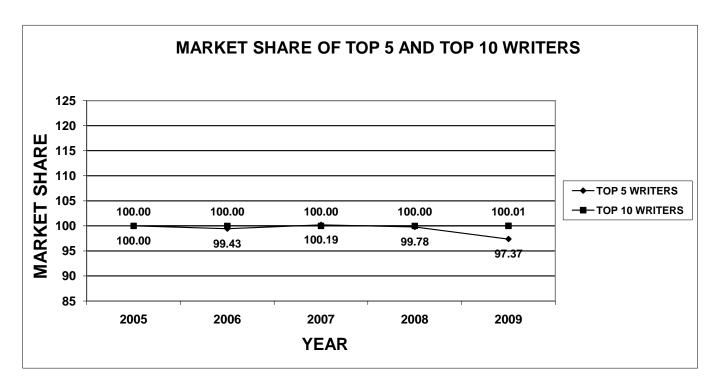

The enclosed documentation, by company, provides information for each line of business specified on the Supplement to Page 19, with company profiles listed by their market share ranking. Charts have been included in this publication for each line of business. The first chart shows the total market share of the top 5 and top 10 companies, for the last five years. The second chart shows a total loss ratio, by line of business, for the last five years.

#### **DEFINITION OF TERMS**

**Market Share:** The dollar amount of direct premiums written by company divided by the total amount of direct premiums written industry-wide for the particular line of business being analyzed, expressed as a percentage.