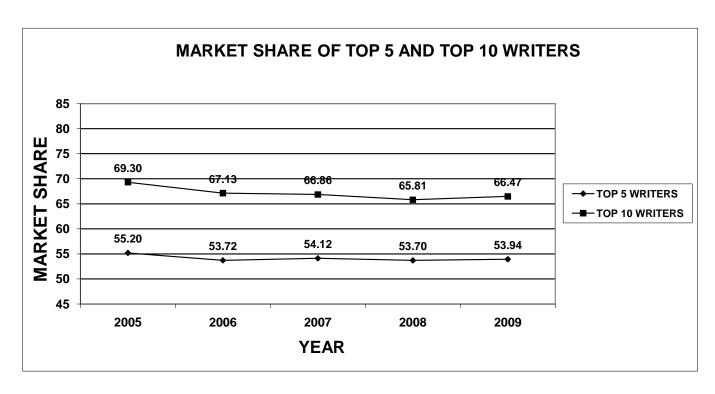

The enclosed documentation, by company, provides information for each line of business specified on the Supplement to Page 19, with company profiles listed by their market share ranking. Charts have been included in this publication for each line of business. The first chart shows the total market share of the top 5 and top 10 companies, for the last five years. The second chart shows a total loss ratio, by line of business, for the last five years.