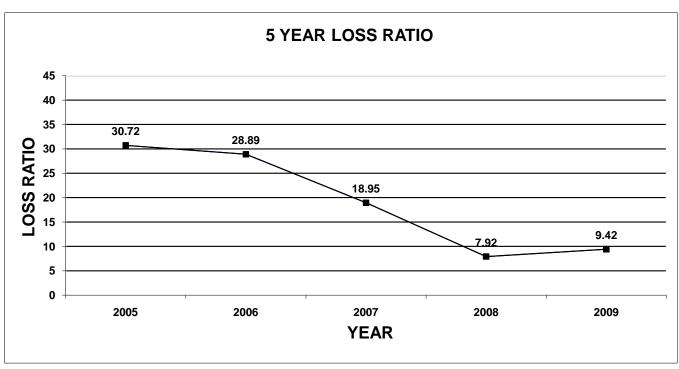

The enclosed documentation, by company, provides information for each line of business specified on the Supplement to Page 19, with company profiles listed by their market share ranking. Charts have been included in this publication for each line of business. The first chart shows the total market share of the top 5 and top 10 companies, for the last five years. The second chart shows a total loss ratio, by line of business, for the last five years.