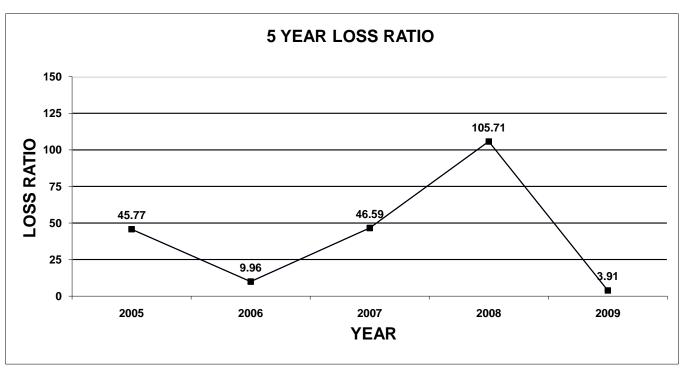

The enclosed documentation, by company, provides information for each line of business specified on the Supplement to Page 19, with company profiles listed by their market share ranking. Charts have been included in this publication for each line of business. The first chart shows the total market share of the top 5 and top 10 companies, for the last five years. The second chart shows a total loss ratio, by line of business, for the last five years.

**Loss Ratio:** The dollar amount of direct losses incurred divided by the dollar amount of premiums earned for the particular line of business being analyzed, expressed as a percentage. This is an accounting representation of the portion of each premium dollar which is needed to honor a company's promise to pay claims.