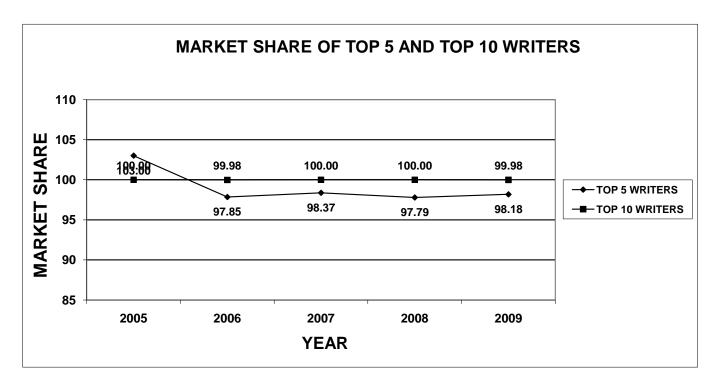

The enclosed documentation, by company, provides information for each line of business specified on the Supplement to Page 19, with company profiles listed by their market share ranking. Charts have been included in this publication for each line of business. The first chart shows the total market share of the top 5 and top 10 companies, for the last five years. The second chart shows a total loss ratio, by line of business, for the last five years.