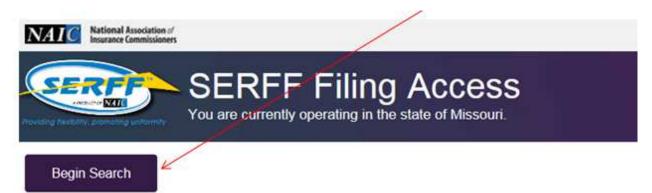

L

- Instructions for accessing filings and submitting public comments (pdf)
- Final 2018 Rates (to be posted Nov. 1, 2017)

In the "Confirm" box, click "Yes":

On the SERFF Filing Access page, click the box for "Begin Search":