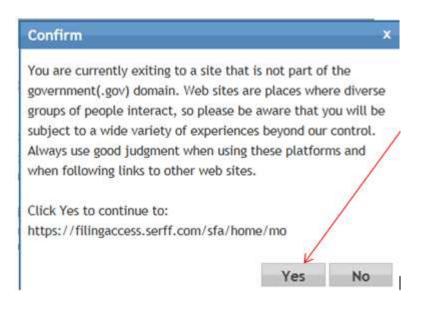

L

- Instructions for accessing filings and submitting public comments (pdf)
- Final 2018 Rates (to be posted Nov. 1, 2017)

In the "Confirm" box, click "Yes":

On the SERFF Filing Access page, click the box for "Begin Search":