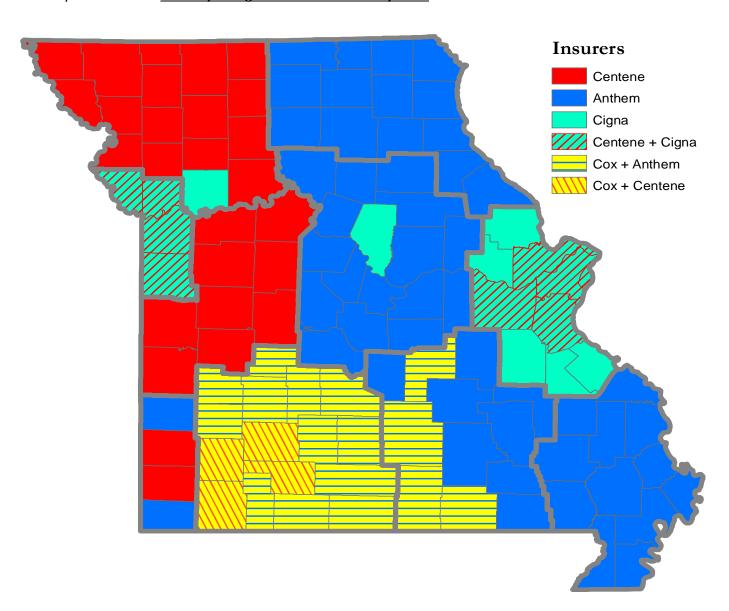

## INFORMATIONAL ONLY 2018 INDIVIDUAL HEALTH INSURANCE MARKET MAP

This map reflects information provided to the Department by the health insurers referenced herein in response to a request from the Director. The Director of the Missouri Department of Insurance is releasing this information because it is in the public interest.

The information represents information from health insurers for health plans in the individual market in Missouri, both on and off the exchange.

Health insurers are still evaluating the market and making final decisions as to their 2018 market plans. The information reflected in this map is current as of September 6, 2017, is in no way binding on any health insurer and may change without notice at any time.